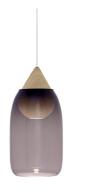

Liuku is a contemporary pendant lamp designed by Finnish designer Maija Puoskari. Liuku is consisting of a coloured mouth-blown glass shade nestling over an FSC-certified alder wood base in two different shapes, with long-life LED built in. Liuku's shade is available with clear glass or in three beautiful tones of smoke, gradient violet or deep dark. Additionally, the wooden base can be used on it's own as a single pendant, or to create a rows and clusters for both residential and commercial environments.

ITEM NO. 02901 Ball base 02902 Drop base

02911 Transparent glass 02912 Smoked glass 02913 Violet gradient glass

02914 Dark glass

DESIGNER Maija Puoskari | Fl

MATERIAL Natural FSC alder wood and mouth-

blown glass shade.

LIGHT SOURCE GU10 - max 8W LED. Class II - IP20

ORIGIN Europe

**DIM BALL** DIA 195 mm H 345 mm | 7.6" H 13.5"

1.9 kg

**DIM DROP** DIA 195 mm H 405 mm | 7.6" H 15.9"

2.3 kg