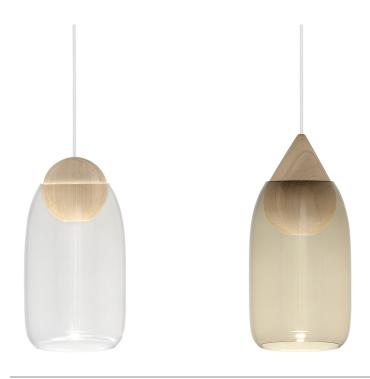

Liuku is a contemporary pendant lamp designed by Finnish designer Maija Puoskari. Liuku is consisting of a coloured mouth-blown glass shade nestling over an FSC-certified alder wood base in two different shapes, with long-life LED built in. Liuku's shade is available with clear glass or in three beautiful tones of smoke, gradient violet or deep dark. Additionally, the wooden base can be used on it's own as a single pendant, or to create a rows and clusters for both residential and commercial environments.

ITEM NO. 02901 Ball base 02902 Drop base

02911 Transparent glass 02912 Smoked glass 02913 Violet gradient glass

02914 Dark glass

DESIGNER Maija Puoskari | Fl

MATERIAL Natural FSC alder wood and mouth-

blown glass shade.

LIGHT SOURCE GU10 - max 8W LED. Class II - IP20

ORIGIN Europe

**DIM BALL** DIA 195 mm H 345 mm | 7.6" H 13.5"

1.9 kg

**DIM DROP** DIA 195 mm H 405 mm | 7.6" H 15.9"

2.3 kg