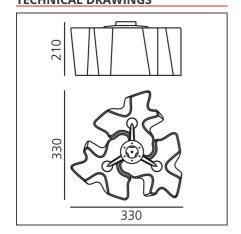

### TECHNICAL DRAWINGS

Dimmerable: + 10-

#### **DIMENSIONS**

 Length:
 cm 33

 Width:
 cm 33

 Height:
 cm 21