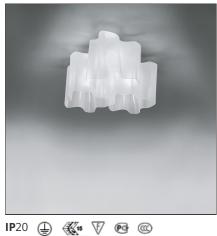

## **Logico Micro ceiling 3x120°**

Gerhard Re

**DESIGN BY** 

Gerhard Reichert, Michele De Lucchi

# FEATURES Article Code: 0645020A Mate

Article Code:0645020AMaterial:Blown glass,Colour:WhitealuminiumInstallation:CeilingSeries:DesignEnvironment:IndoorArea contract:Hospitality, null,<br/>Office

Emission:

#### Notes

Lbs: Socket:

Its modular shape lends itself to the creation and realisation of customized compositions, supplied as special project.