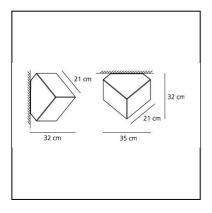

### **DIMENSIONS**

Width: cm 35Height: cm 32

Impact Resistance: N/DGlow Wire Test: 750°C