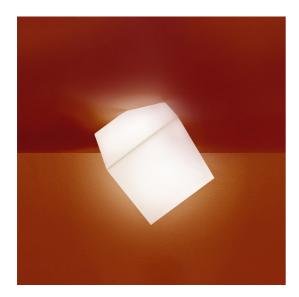

#### DESCRIPTION

Wall support in thermoplastic resin; diffuser in thermoplastic material. Ability to mount LED light source E27 (LED light source not included).

PRODUCT CODE: 1292010A

## **FEATURES**

- Article Code: **1292010A** 

Colour: WhiteInstallation: Ceiling

Material: TechnopolymerSeries: Design Collection

- Environment: Indoor

- Area contract: Hospitality, Residential

- Emission: Diffused