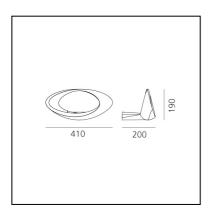

#### **DIMENSIONS**

Length: cm 20Width: cm 41Height: cm 19

- Glow Wire Test: 750°