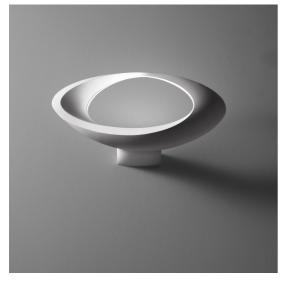

#### DESCRIPTION

The indirect light shapes the body lamp, bringing out its winding form and giving it the astonishing appearance of a ring of light. Wall support and body lamp in painted die-cast aluminium.

#### **FEATURES**

- Article Code: 1181W10A

Colour: White
Installation: Wall
Material: Aluminium
Series: Design Collection
Environment: Indoor

Area contract: ResidentialEmission: Indirect Diffused

- design by: Eric Solè