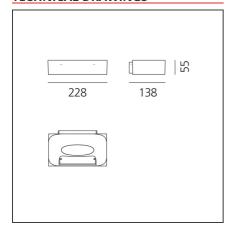

## **TECHNICAL DRAWINGS**

IP20 🕀 🐺 🕻 Dimmerable: +①-

| Article Code:        | 1634010A                | Material:                           | Aluminium        |
|----------------------|-------------------------|-------------------------------------|------------------|
| Colour:              | White                   | Series:                             | Design           |
| Installation:        | Wall                    | Area contract:                      | All projects     |
| invironment:         | Indoor                  | Emission:                           | Direct, indirect |
| DIMENSIONS           |                         |                                     |                  |
| ength:               | cm 22.8                 | Glow Wire Test:                     | 850              |
| Width:               | cm 13.8                 |                                     |                  |
| leight:              | cm 5.5                  |                                     |                  |
| NOT INCLUDED S       | OURCES                  |                                     |                  |
| Category:            | HALO                    | Color Rendering:                    | 1a               |
| Number:              | 1                       | Color temperature (K):              | 2950K            |
| Natt:                | 160W                    |                                     |                  |
| _bs:                 | Qt-de12                 |                                     |                  |
| Socket:              | R7s                     |                                     |                  |
| Duration (h):        | 2000h                   |                                     |                  |
| ALTERNATIVE SO       | URCES                   |                                     |                  |
| Category:            | LED                     |                                     |                  |
| Number:              | 1                       |                                     |                  |
| Watt:                | 11w                     |                                     |                  |
| Delivered lumens out | <b>put (lm):</b> 1110lm |                                     |                  |
| Туре:                | 2                       |                                     |                  |
| Socket:              | R7s                     |                                     |                  |
| Class:               | А                       |                                     |                  |
| LUMINAIRE            |                         |                                     |                  |
| Watt:                | W                       | Delivered lumens output (lm):1414lm |                  |
| Voltage:             | 220V-240V               | сст:                                | 2900K            |
|                      |                         | Efficiency:                         | 46%              |
|                      |                         | Efficacy:                           | 8.84lm/W         |
|                      |                         |                                     | 100              |