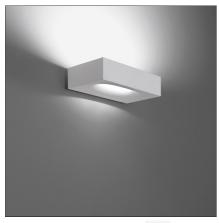

# **Melete wall white LED 2700K**

## **DESCRIPTION**

Wall lamp. Die-cast painted aluminium.