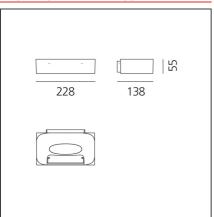

#### **TECHNICAL DRAWINGS**

### **DIMENSIONS**

 Length:
 cm 22.8

 Width:
 cm 13.8

 Height:
 cm 5.5