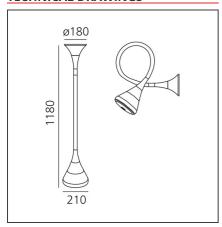

## **TECHNICAL DRAWINGS**

## **DIMENSIONS**

 Height:
 cm 118
 Impact Resistance:
 IK6

 Base Diameter:
 cm 18
 Glow Wire Test:
 960