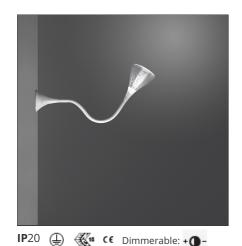

## **DESCRIPTION**

Wall/ceiling lamp with flexible painted steel structure, covered with a natural anti-yellowing silicone case; wall attachment and diffuser in transparent rubber-effect painted polycarbonate; mirror aluminium reflector with random perforations; painted steel bottom plate. The new internal diffuser is reinterpreting the old fluorescent lamp using a modern LED source, this guarantees the same optical performance with less power consumption and a better quality of light.

### **Notes**

Flexible and adjustable.