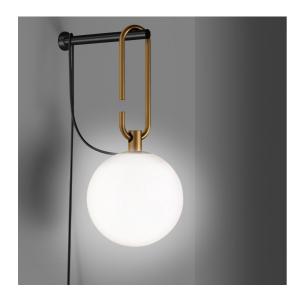

## **DESCRIPTION**

nh continues the study on the dynamic interaction of expertise, details, materials, form, and light that Neri&Hu are developing with Artemide. The selected materials represent a perfect combination of tradition and innovation, as well as the expression of responsible and sustainable design, also conveyed by the use of a lowconsumption retrofit LED source. Like all the projects designed by Neri&Hu, nh offers a reinterpretation of the Oriental culture and tradition with a constant contemporary approach. With surprising lightness and elementary movements nh creates a landscape of elements generating – either individually or combined with each other – a non-static balanced composition characterized by elegant colour and material matching.

### **FEATURES**

Article Code: 1277010AColour: Black/brassInstallation: Wall

- Material: Blown glass, brushed brass

Series: Design CollectionEnvironment: Indoordesign by: Neri&Hu

#### **DIMENSIONS**

Length: cm 32Diameter: cm 14Depth: cm 15