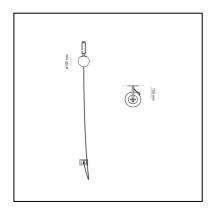

# nh Wall

# Neri&Hu



IP20 🔲 🎕 ( €



# LUMINAIRE

- Watt: **5W** 

- Voltage: 220-240V

- Delivered lumens output: 378Im

- Efficiency: 80%

- Efficacy: **75.57lm/W** 

- CRI: **80** 

#### Notes

Maximum bulb length: 80mm. Maximum bulb diameter: 50mm

## **DESCRIPTION**

nh continues the study on the dynamic interaction of expertise, details, materials, form, and light that Neri&Hu are developing with Artemide. The selected materials represent a perfect combination of tradition and innovation, as well as the expression of responsible and sustainable design, also conveyed by the use of a lowconsumption retrofit LED source. Like all the projects designed by Neri&Hu, nh offers a reinterpretation of the Oriental culture and tradition with a constant contemporary approach. With surprising lightness and elementary movements nh c