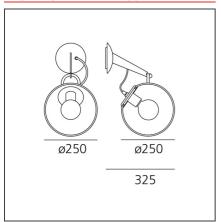

# **TECHNICAL DRAWINGS**

## **FEATURES**

Article Code: A020110 Material: Blown glass, steel
Colour: Satin brass Series: Design
Installation: Wall, Suspension, Ceiling Emission: Diffused And Direct

Environment: Indoor

**DIMENSIONS** 

**Depth:** cm 32.5