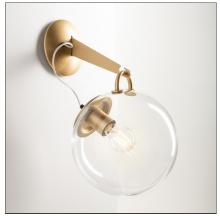

# **Miconos Wall - Satin brass**

IP20 1 1 1 1 1 1 1 2 1 2 2 2 2

#### **DESIGN BY**

Ernesto Gismondi

## **FEATURES**

Article Code: A020110 Material: Blown glass, steel
Colour: Satin brass Series: Design
Installation: Wall, Suspension, Ceiling Emission: Diffused And Direct

Environment: Indoor

**DIMENSIONS** 