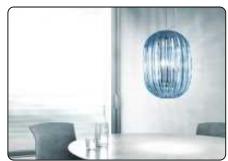

## Plass media, table design Luca Nichetto

Plass Media transports the great appeal, exciting presence and magical luminosity of Plass - a project that as its name suggests is a combination of plastic and glass - into a smaller dimension. The familiar image of a Murano pearl is interpreted suspension versions and suitable for on a different scale, using a 21st century material and process: rotationally moulded polycarbonate. As a result of the technology used, the finishes have slight irregularities that recall the imperfections of glass, underlined by the dual light source. Plass resembles a glass pearl hit by the sun's rays, but here the light comes from

within, rather than from outside, refracted by the incisions on the surface. The unique effect it produces is even more immediate and usable in the new Plass Media lamp, available in table and medium-sized spaces.

#### Description

Table lamp and diffused lighting . The diffuser in transparent polycarbonate is obtained by rotational molding, a technology that allows to produce hollow bodies of considerable size without need for welding . Inner frame brushed aluminum, transparent electric cable.

Materials rotational moulded polycarbonate and steel

Colors light blue, grey

**Brightness light** diffused light