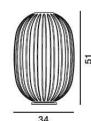

#### table

Weight net kg: 4,00 gross kg: 5,50

**Packaging** vol. m3: 0,083 n. boxes: 2

**Bulbs** 

halogen 1x150W E27

LED retrofit/FLUO 1x25W E27

#### with dimmer

Weight net kg: 4,00 gross kg: 5,50

**Packaging** vol. m3: 0,083 n. boxes: 2