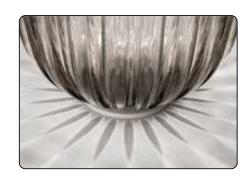

## Plass media, table design Luca Nichetto

Plass Media transports the great appeal, exciting presence and magical luminosity of Plass - a project that as its name suggests is a combination of plastic and glass - into a smaller dimension. The familiar image of a Murano pearl is interpreted suspension versions and suitable for on a different scale, using a 21st century material and process: rotationally moulded polycarbonate. As a result of the technology used, the finishes have slight irregularities that recall the imperfections of glass, underlined by the dual light source. Plass resembles a glass pearl hit by the sun's rays, but here the light comes from

within, rather than from outside, refracted by the incisions on the surface. The unique effect it produces is even more immediate and usable in the new Plass Media lamp, available in table and medium-sized spaces.