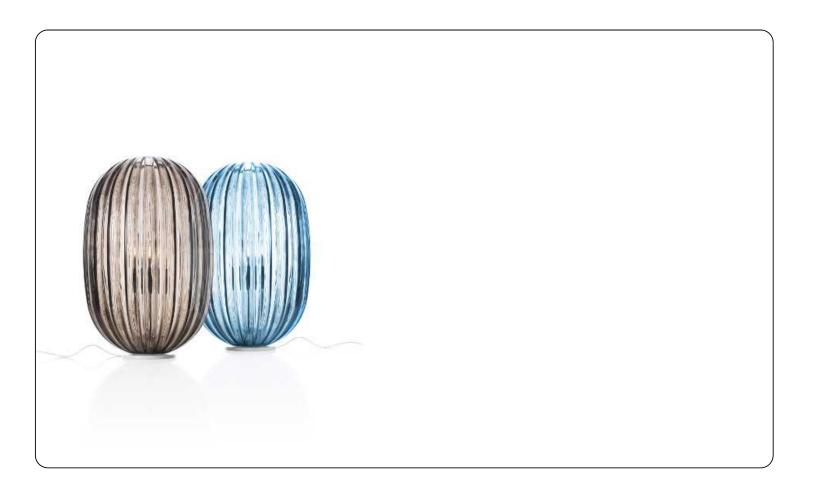

## Plass media, table design Luca Nichetto

Plass Media transports the great appeal, exciting presence and magical luminosity of Plass - a project that as its name suggests is a combination of plastic and glass - into a smaller dimension. The familiar image of a Murano pearl is interpreted suspension versions and suitable for on a different scale, using a 21st century material and process: rotationally moulded polycarbonate. As a result of the technology used, the finishes have slight irregularities that recall the imperfections of glass, underlined by the dual light source. Plass resembles a glass pearl hit by the sun's rays, but here the light comes from

within, rather than from outside, refracted by the incisions on the surface. The unique effect it produces is even more immediate and usable in the new Plass Media lamp, available in table and medium-sized spaces.

#### Description

Table lamp and diffused lighting . The diffuser in transparent polycarbonate is obtained by rotational molding, a technology that allows to produce hollow bodies of considerable size without need for welding . Inner frame brushed aluminum, transparent electric cable.

Materials rotational moulded polycarbonate and steel

Colors light blue, grey

**Brightness light** diffused light