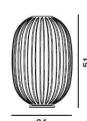

## Plass media, table

#### table

Weight net kg: 4,00 gross kg: 5,50

**Packaging** vol. m3: 0,083 n. boxes: 2

**Bulbs** 

halogen 1x150W E27

LED retrofit/FLUO 1x25W E27