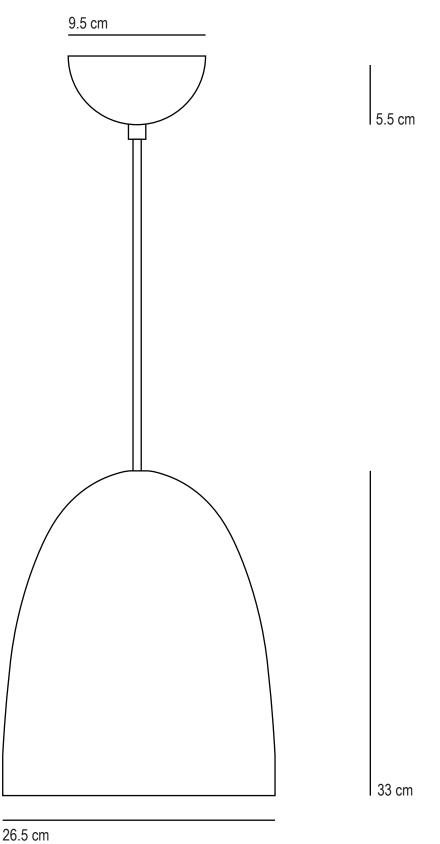

## **Stanley** Pendant Large

| SPECIFICATION            | Product<br>Code                                                                     | Bulb<br>Cap | Max<br>Wattage | Bulb<br>Type |
|--------------------------|-------------------------------------------------------------------------------------|-------------|----------------|--------------|
| Stanley Pendant<br>Large | FP 458H<br>FP 458PL                                                                 | E 27        | 100            | GLS          |
| Available Finish         | Hammered: Brass/Copper/Nickel/Black Nicke<br>Polished (smooth): Brass/Copper/Nickel |             |                |              |

This product is available for specific markets. CFL compatible. Cable length 150cm, bespoke cable lengths are available on request.