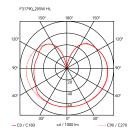

Environment Indoor

Finish Brushed brass, Chrome, Black

Weight 3.7 Kg

Light sources available

1 x LED 13W E27 1400lm 3000K [e] cod. RF25535 DIMMER 1 x LED 13W E27 1400lm 2700K [e] cod.

RF26065 DIMMER 1 x LED 17W E27 2000lm 2700K [e] cod. RF26259 DIMMER 1 x LED 17W E27 2000lm 3000K [e] cod. RF26258 DIMMER

Without **Emergency** Voltage 220-250V **MAX 205W** Power

**Battery** Νo Supply included No

Materials Blown glass, Brass, Steel

Colors F3179030 - Black F3179057 - Chrome

**1** F3179059 - Brushed brass

Certificate (€ **3** F P 1P 1