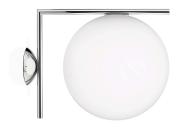

## IC Lights Ceiling/Wall 2

by Michael Anastassiades , 2014

Wall-ceiling lamp providing diffused light. Frame in brass, brushed and transparent varnished or chrome steel. Blown glass opal diffuser.

Mounting Ceiling and wall

Environment Indoor

Finish Brushed brass, Chrome, Black

Weight 3.7 Kg

Light sources available

1 x LED 13W E27 1400lm 3000K [e] cod. RF25535 DIMMER 1 x LED 13W E27 1400lm 2700K [e] cod.

RF26065 DIMMER 1 x LED 17W E27 2000lm 2700K [e] cod. RF26259 DIMMER 1 x LED 17W E27 2000lm 3000K [e] cod. RF26258 DIMMER

Without **Emergency** Voltage 220-250V **MAX 205W** Power

**Battery** Νo Supply included No

Materials Blown glass, Brass, Steel

Colors F3179030 - Black F3179057 - Chrome

**1** F3179059 - Brushed brass

Certificate (€ **3** F P 1P 1