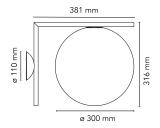

## IC Lights Ceiling/Wall 2

by Michael Anastassiades , 2014

Wall-ceiling lamp providing diffused light. Frame in brass, brushed and transparent varnished or chrome steel. Blown glass opal diffuser.

Mounting Ceiling and wall

Environment Indoor

Finish Brushed brass, Chrome, Black

Weight 3.7 Kg

Light sources available

1 x LED 13W E27 1400lm 3000K [e] cod. RF25535 DIMMER 1 x LED 13W E27 1400lm 2700K [e] cod.

RF26065 DIMMER 1 x LED 17W E27 2000lm 2700K [e] cod. RF26259 DIMMER 1 x LED 17W E27 2000lm 3000K [e] cod. RF26258 DIMMER

Without **Emergency** Voltage 220-250V **MAX 205W** Power

**Battery** Νo Supply included No

Materials Blown glass, Brass, Steel

Colors F3179030 - Black F3179057 - Chrome

**1** F3179059 - Brushed brass

Certificate (€ **3** F P 1P 1