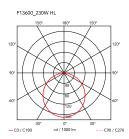

ø 600 mm

Pendant Mounting Indoor Environment

Finish White, MUD, Black

Weight 5 Kg

1 x MAX 230W R7s 5000lm 2950K [e] cod. RF19252 DIMMABLE Light sources available

Emergency Without 220-250V Voltage **MAX 230W** Power

Νo Battery Yes Supply included

4000 mm Cord Length

Materials Aluminum, Methacrylate

Colors F1360030 - Black

F1360009 - White F1360021 - Mud

Certificate