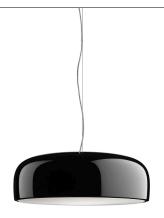

## **Smithfield Suspension**

by Jasper Morrison, 2009

Suspension lamp with direct light. Aluminium body. Available in gloss black, white or MUD. Injection-moulded opalescent methacrylate diffuser. Steel ceiling attachment with steel suspension cable. Three-pole electric cable in PTFE double insulation, working length 400 cm.

ø 600 mm

Pendant Mounting Indoor Environment

Finish White, MUD, Black

Weight 5 Kg

1 x MAX 230W R7s 5000lm 2950K [e] cod. RF19252 DIMMABLE Light sources available

Emergency Without 220-250V Voltage **MAX 230W** Power

Νo Battery Yes Supply included

4000 mm Cord Length

Materials Aluminum, Methacrylate

Colors F1360030 - Black

F1360009 - White F1360021 - Mud

Certificate