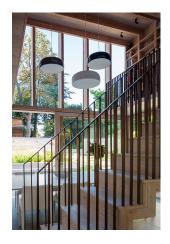

## **Smithfield Suspension**

by Jasper Morrison, 2009

Suspension lamp with direct light. Aluminium body. Available in gloss black, white or MUD. Injection-moulded opalescent methacrylate diffuser. Steel ceiling attachment with steel suspension cable. Three-pole electric cable in PTFE double insulation, working length 400 cm.