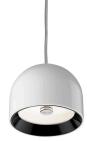

## Wan Suspension

by Johanna Grawunder , 2006

Suspension lamp providing direct lighting. Aluminum body, available in chrome, shiny white, enameled green, and shiny black finishes. Low glare shield. Provided by two different ring due to fix the safety tempered glass, in black and green.

Pendant Mounting Indoor Environment

Finish White, Green, Black, Shiny aluminum

Weight 0.6 Kg

Light sources available

1 x MAX 33W G9 HSGS 460lm 2700K[e] cod. RF18863 1 x LED 2W G9 240lm 2700K cod. RF26520 [e]-