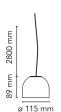

Pendant Mounting Indoor Environment

Finish White, Green, Black, Shiny aluminum

Weight 0.6 Kg

Light sources available

1 x MAX 33W G9 HSGS 460lm 2700K[e] cod. RF18863 1 x LED 2W G9 240lm 2700K cod. RF26520 [e]-

NO DIMM.

Without **Emergency** 220-250V Voltage Power MAX 40W

Νo **Battery** Yes Supply included

Cord Length 2800 mm

Materials Aluminum, Glass

Colors F9560039 - Green

F9560030 - Black F9560050 - Aluminum F9560009 - White