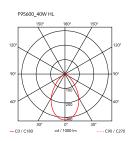

NO DIMM.

Without **Emergency** 220-250V Voltage Power MAX 40W

Νo **Battery** Yes Supply included

Cord Length 2800 mm

Materials Aluminum, Glass

Colors F9560039 - Green

F9560030 - Black F9560050 - Aluminum F9560009 - White