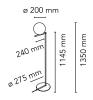

MountingFloorEnvironmentIndoor

Finish Brushed brass, Chrome

Weight 5.0 Kg

.

Light sources 1 x LED 8W E14 800lm 3000K cod. RF26565 [e] available DIMMER

1 x LED 8W E14 700lm 2700K cod. RF26767 [e]

DIMMER

Emergency Without