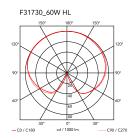

MountingFloorEnvironmentIndoor

Finish Brushed brass, Chrome

Weight 5.0 Kg

.

Light sources 1 x LED 8W E14 800lm 3000K cod. RF26565 [e] available DIMMER

1 x LED 8W E14 700lm 2700K cod. RF26767 [e]

DIMMER

Emergency Without

Switching Dimmer on the power chord

Voltage 220-240V Power MAX 60W

Battery No Supply included No

Materials Blown glass, Brass, Steel

Colors F3173030 - Black F3173057 - Chrome

F3173059 - Brushed brass

Certificate  $\mathcal{C}_{\mathfrak{C}}$ 