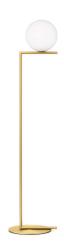

## **IC Lights Floor 1**

by Michael Anastassiades , 2014

Floor lamp providing diffused light. Frame in brass, brushed and transparent varnished or chrome steel. Blown glass opal diffuser. Dimmer on the power chord.

MountingFloorEnvironmentIndoor

Finish Brushed brass, Chrome

Weight 5.0 Kg

.

Light sources 1 x LED 8W E14 800lm 3000K cod. RF26565 [e] available DIMMER

1 x LED 8W E14 700lm 2700K cod. RF26767 [e]

DIMMER

Emergency Without