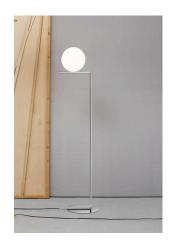

## **IC Lights Floor 1**

by Michael Anastassiades , 2014

Floor lamp providing diffused light. Frame in brass, brushed and transparent varnished or chrome steel. Blown glass opal diffuser. Dimmer on the power chord.

MountingFloorEnvironmentIndoor

Finish Brushed brass, Chrome

Weight 5.0 Kg

.

Light sources 1 x LED 8W E14 800lm 3000K cod. RF26565 [e] available DIMMER

1 x LED 8W E14 700lm 2700K cod. RF26767 [e]

DIMMER

Emergency Without