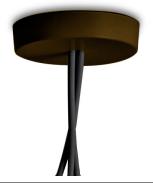

### Aim Small

by Ronan & Erwan Bouroullec , 2014

Suspended light fitting. Body in varnished aluminium sheet, shade in photo-etched optical polycarbonate. Internal reflector in photo-etched PC. Directionable body. Powered directly from mains. The LED can be dimmed with a «Triac for Led» dimmer approved by Flos.Flos does not respond in case of wrong electrical connection system installations. The cable has a useful length of 9 metres and thus the lamp can be suspended 3 metres from the ceiling. Multiple rose with capacity to connect up to 5 Aim Small also available.

#### Aim Small

by Ronan & Erwan Bouroullec , 2014

F0093030 Multiple rose - Black

F0093026 Multiple Rose - Anodized Brown

RF22227 Wall Dimmer

F0093009

Multiple rose - White