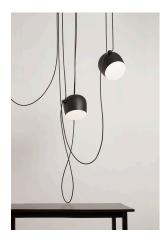

| Mounting                   | Pendant                                                                                           |
|----------------------------|---------------------------------------------------------------------------------------------------|
| Environment                | Indoor                                                                                            |
| Finish                     | Anodized brown, White, Black                                                                      |
| Weight                     | 1.9 (x1 AIM SMALL) Kg                                                                             |
| Light sources<br>available | 1 x Multichip LED 12W 950lm 2700K CRI90 [i]                                                       |
| Emergency                  | Without                                                                                           |
| Voltage                    | 220-240V                                                                                          |
| Power                      | 12W                                                                                               |
| Battery                    | No                                                                                                |
| Supply included            | Yes                                                                                               |
| Cord Length                | 9000/3000 mm                                                                                      |
| Materials                  | Aluminum, Polycarbonate                                                                           |
| Colors                     | <ul> <li>F0095009 - White</li> <li>F0095030 - Black</li> <li>F0095026 - Anodized brown</li> </ul> |
| Certificate                |                                                                                                   |