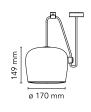

| Mounting                   | Pendant                                                                                           |
|----------------------------|---------------------------------------------------------------------------------------------------|
| Environment                | Indoor                                                                                            |
| Finish                     | Anodized brown, White, Black                                                                      |
| Weight                     | 1.9 (x1 AIM SMALL) Kg                                                                             |
| Light sources<br>available | 1 x Multichip LED 12W 950lm 2700K CRI90 [i]                                                       |
| Emergency                  | Without                                                                                           |
| Voltage                    | 220-240V                                                                                          |
| Power                      | 12W                                                                                               |
| Battery                    | No                                                                                                |
| Supply included            | Yes                                                                                               |
| Cord Length                | 9000/3000 mm                                                                                      |
| Materials                  | Aluminum, Polycarbonate                                                                           |
| Colors                     | <ul> <li>F0095009 - White</li> <li>F0095030 - Black</li> <li>F0095026 - Anodized brown</li> </ul> |
| Certificate                |                                                                                                   |