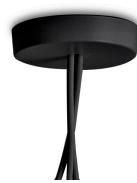

### Aim Small

by Ronan & Erwan Bouroullec , 2014

Suspended light fitting. Body in varnished aluminium sheet, shade in photo-etched optical polycarbonate. Internal reflector in photo-etched PC. Directionable body. Powered directly from mains. The LED can be dimmed with a «Triac for Led» dimmer approved by Flos.Flos does not respond in case of wrong electrical connection system installations. The cable has a useful length of 9 metres and thus the lamp can be suspended 3 metres from the ceiling. Multiple rose with capacity to connect up to 5 Aim Small also available.

#### Aim Small

by Ronan & Erwan Bouroullec , 2014

F0093030 Multiple rose - Black

F0093026 Multiple Rose - Anodized Brown

RF22227 Wall Dimmer

F0093009

Multiple rose - White