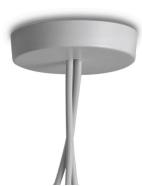

### Aim Small

by Ronan & Erwan Bouroullec , 2014

Suspended light fitting. Body in varnished aluminium sheet, shade in photo-etched optical polycarbonate. Internal reflector in photo-etched PC. Directionable body. Powered directly from mains. The LED can be dimmed with a «Triac for Led» dimmer approved by Flos.Flos does not respond in case of wrong electrical connection system installations. The cable has a useful length of 9 metres and thus the lamp can be suspended 3 metres from the ceiling. Multiple rose with capacity to connect up to 5 Aim Small also available.

#### Aim Small

by Ronan & Erwan Bouroullec , 2014

F0093030 Multiple rose - Black

F0093026 Multiple Rose - Anodized Brown

RF22227 Wall Dimmer

F0093009

Multiple rose - White