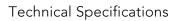

### Aim Small

by Ronan & Erwan Bouroullec , 2014

Suspended light fitting. Body in varnished aluminium sheet, shade in photo-etched optical polycarbonate. Internal reflector in photo-etched PC. Directionable body. Powered directly from mains. The LED can be dimmed with a «Triac for Led» dimmer approved by Flos.Flos does not respond in case of wrong electrical connection system installations. The cable has a useful length of 9 metres and thus the lamp can be suspended 3 metres from the ceiling. Multiple rose with capacity to connect up to 5 Aim Small also available.