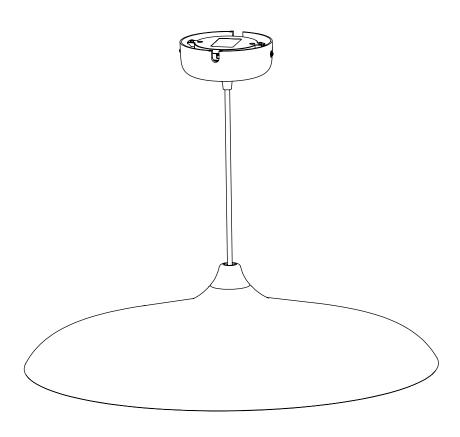

## Circular by Studio VM

## Circular

800 lm nominal

Colour temperature: 2700-4000K

Light Source: LED Wattage: 12 watt Voltage: 230 volt

Ra > 90

MENU Lighting Control App

Customized Smart LED driver based on type GT8437-1, E3 Control compatible, 84 x 31 mm

MENU Control Apps for iOS and Android (To be downloaded)

Remote panel RP02 (optional accessory)

Canopy

Please check the specific rules for electrical installation work in your country.

 $Some \ countries \ may \ require \ an \ authorised \ electrical \ contractor.$ 