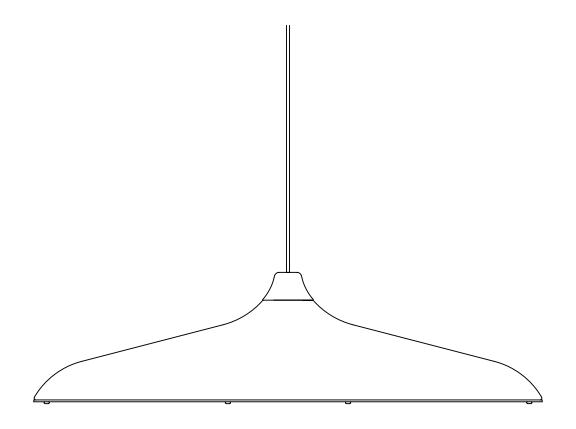

## Circular

800 lm nominal

Colour temperature: 2700-4000K

Light Source: LED Wattage: 12 watt Voltage: 230 volt

Ra > 90

MENU Lighting Control App

Customized Smart LED driver based on type GT8437-1, E3 Control compatible, 84 x 31 mm

MENU Control Apps for iOS and Android (To be downloaded)

Remote panel RP02 (optional accessory)

Canopy

Please check the specific rules for electrical installation work in your country.

 $Some \ countries \ may \ require \ an \ authorised \ electrical \ contractor.$ 