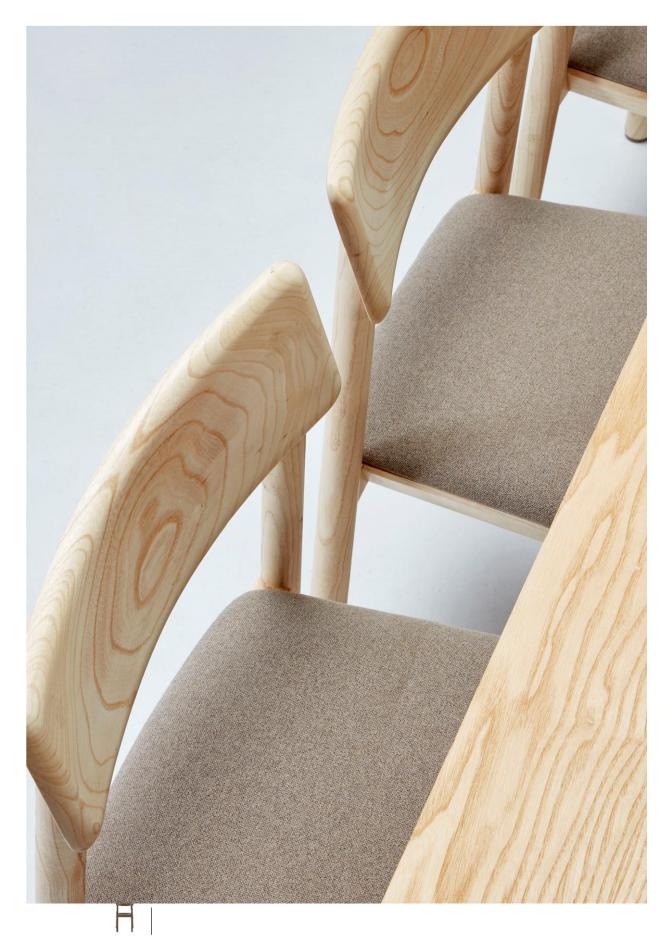

## **Product Details**

Completely built out of wood, carrying trails of nature in its patterns, the ultimate classic form of a chair is interpreted into the Mika series through a simple and refined approach. 7-10 pieces stackable.

## **Materials** Options

All Wood or Upholstered Seat Solid

#### **Wood Finishes**

Natural Ash Wood, Black Ash Wood, Walnut Beech Wood

### Upholstery

Fabric, Leather, Artifical Leather. COM and COL options are also available.

| extile fabric yardage (mt) |  | 0,68 |
|----------------------------|--|------|
|                            |  |      |