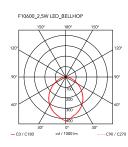

84 x LED 2,5W 109lm 2700K CRI90 [i]

ø 125 mm

210 mm

available
Emergency
Power
Battery
Supply included

Light sources

Mounting Environment

Weight

Polycarbonate