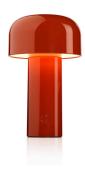

## **Bellhop**

by Edward Barber & Jay Osgerby , 2018

Rechargeable direct light table lighting device. Base and dome in coloured PC. Diffuser in Opaline injection moulded photoengraved PC. 24-hours' autonomy, charging via Micro-USB-C. Push-button switch positioned on the base provides the 4-step dimmer function. Battery status indicator positioned under the base. USB-C charging cable included, useful length 120cm. USB battery charging on plug with interchangeable plugs.

84 x LED 2,5W 109lm 2700K CRI90 [i]

ø 125 mm

210 mm

available
Emergency
Power
Battery
Supply included

Light sources

Mounting Environment

Weight

Polycarbonate

Table

Indoor

0,730 Kg

Without 2,5W

Yes

Yes

Colors

Materials