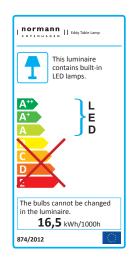

# DIMMABLE FUNCTION

Yes, 4-steps touch dimmer.

VOLTAGE 220-240 V

MAX LOAD 18W

**FREQUENCY** 50/60 Hz

IP RATING IP20

CLASSIFICATION Class III

LIGHT SOURCE - INCLUDED LED included: SMD2835

Power: 16,5 W CCT: 3 000 K Output: 1155 lm Lifetime: 30 000 h CRI:~80

LED DRIVER

PRI: 100-240 V - 50/60 Hz SEC: DC24V 750 mA Load: I8W (Max)

**GENERAL STANDARD & CERTIFICATES** 

EN 60598-2-4: 1997 EN 60598-1: 2015