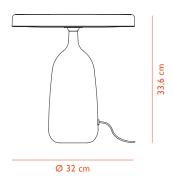

# CONSTRUCTION

The table lamp consists of a steel screen with a permanently integrated energy-efficient LED light source with dispersion lens, which balances on a lamp base made of hand turned Italian marble. Lampshade and base meet in a rotation point: a brass ball, which the shade can be tipped around to control the direction of the light. Brass dimmer on top of the lampshade.