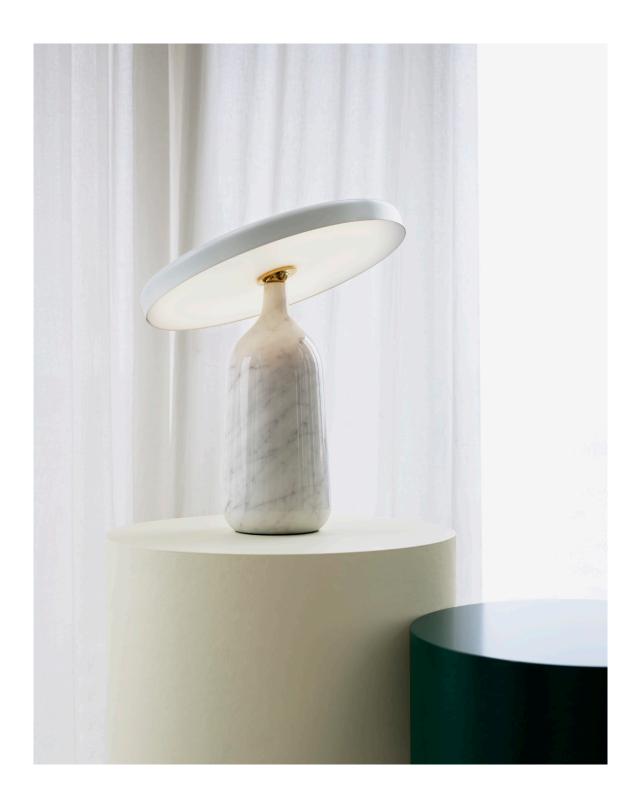

### **DESCRIPTION**

The table lamp Eddy is an art of proportions: an airy shade floats above a weighty, organic base, creating a design in balance and motion. The table lamp emits a soft light, which can be adjusted with the circular brass dimmer that forms a refined detail on the lampshade's top.

# CONSTRUCTION

The table lamp consists of a steel screen with a permanently integrated energy-efficient LED light source with dispersion lens, which balances on a lamp base made of hand turned Italian marble. Lampshade and base meet in a rotation point: a brass ball, which the shade can be tipped around to control the direction of the light. Brass dimmer on top of the lampshade.

## DESCRIPTION

The table lamp Eddy is an art of proportions: an airy shade floats above a weighty, organic base, creating a design in balance and motion. The table lamp emits a soft light, which can be adjusted with the circular brass dimmer that forms a refined detail on the lampshade's top.