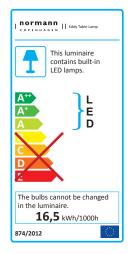

# DIMMABLE FUNCTION

Yes, 4-steps touch dimmer.

VOLTAGE 220-240 V

MAX LOAD 18W

**FREQUENCY** 50/60 Hz

IP RATING IP20

CLASSIFICATION Class III

LIGHT SOURCE - INCLUDED LED included: SMD2835

Power: 16,5 W CCT: 3 000 K Output: 1155 lm Lifetime: 30 000 h CRI:~80

LED DRIVER

PRI: 100-240 V - 50/60 Hz SEC: DC24V 750 mA Load: I8W (Max)

**GENERAL STANDARD & CERTIFICATES** 

EN 60598-2-4: 1997 EN 60598-1: 2015