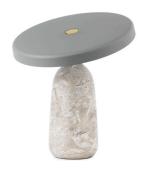

### **DESCRIPTION**

The table lamp Eddy is an art of proportions: an airy shade floats above a weighty, organic base, creating a design in balance and motion. The table lamp emits a soft light, which can be adjusted with the circular brass dimmer that forms a refined detail on the lampshade's top.

# MATFRIAL

Pressed Steel / Marble

# CONSTRUCTION

The table lamp consists of a steel screen with a permanently integrated energy-efficient LED light source with dispersion lens, which balances on a lamp base made of hand turned Italian marble. Lampshade and base meet in a rotation point: a brass ball, which the shade can be tipped around to control the direction of the light. Brass dimmer on top of the lampshade.