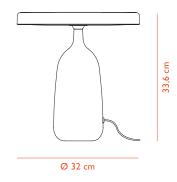

# CONSTRUCTION

The table lamp consists of a steel screen with a permanently integrated energy-efficient LED light source with dispersion lens, which balances on a lamp base made of hand turned Italian marble. Lampshade and base meet in a rotation point: a brass ball, which the shade can be tipped around to control the direction of the light. Brass dimmer on top of the lampshade.

### CORD

2 m textile cord (white-white cord/grey-black cord/black-black cord).