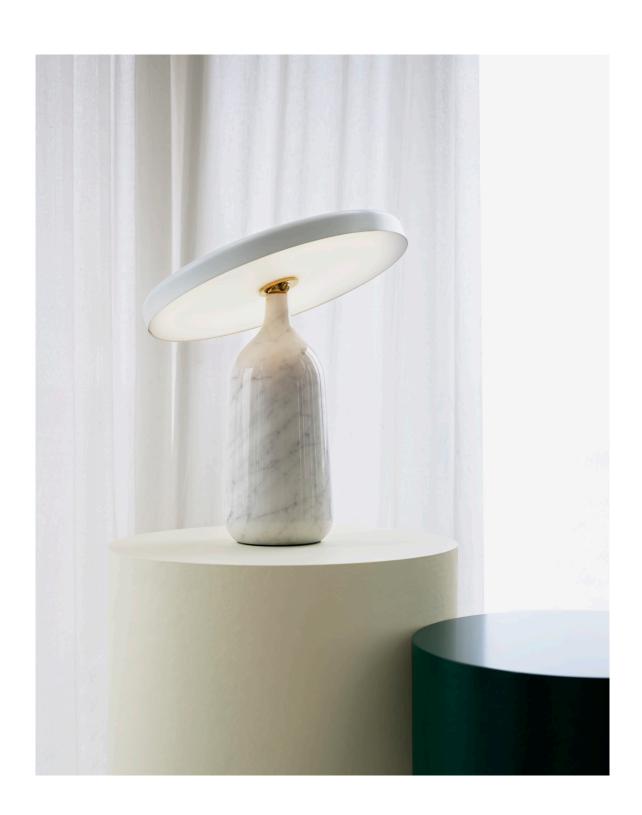

### **DESCRIPTION**

The table lamp Eddy is an art of proportions: an airy shade floats above a weighty, organic base, creating a design in balance and motion. The table lamp emits a soft light, which can be adjusted with the circular brass dimmer that forms a refined detail on the lampshade's top.

# CONSTRUCTION

The table lamp consists of a steel screen with a permanently integrated energy-efficient LED light source with dispersion lens, which balances on a lamp base made of hand turned Italian marble. Lampshade and base meet in a rotation point: a brass ball, which the shade can be tipped around to control the direction of the light. Brass dimmer on top of the lampshade.