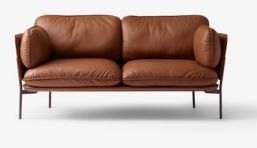

## CLOUD TWO SEATER LN2

deathals

<sup>BY</sup> LUCA NICHETTO 2015

<sup>BY</sup>LUCA NICHETTO 2015

"My idea was to combine the Italian and Danish traditions of making sofas. Cloud has the defined shape of the Danish design tradition and the soft and cosy pillows of the Italian inheritage."

Luca Nichetto

Cloud is a series of lounge furniture designed by Luca Nichetto for &tradition. It includes a one, two and a three-seat sofa and a pouf, all of which combine a strong and defined weight-bearing structure with cushions and pillows ensuring maximum comfort. Cloud welcomes you in a friendly embrace while maintaining an elegant and structured external silhouette.

"The Cloud family is perfectly suited for contemporary living spaces, as it provides maximum comfort within relatively compact dimensions", says Nichetto.

| Product category                           | Sofa                                                                                                                                                                                                                                                                       |
|--------------------------------------------|----------------------------------------------------------------------------------------------------------------------------------------------------------------------------------------------------------------------------------------------------------------------------|
| Production Process                         | The frame is made from formpressed and CNC milled<br>plywood and the base is built from steel and solid<br>wood. The legs are made from solid steel rods. Frame<br>and base is covered in soft CMHR foam and all pillows<br>are made from a mix of CMHR foam and feathers. |
| Environment                                | Indoor                                                                                                                                                                                                                                                                     |
| Material                                   | Plywood, solid wood and steel base with no-zag<br>springs. CMHR foam and feather pillows. solid steel<br>legs. Fabric or leather upholstery.                                                                                                                               |
| Dimensions (cm/in)                         | H: 75cm/29.5in, D: 84cm/33in, L: 168cm/66in.<br>Seat height: 40cm/15.7in.                                                                                                                                                                                                  |
| Weight (kg)                                | 40.00kg.                                                                                                                                                                                                                                                                   |
| Leg options                                | Bronzed, Chrome, Warm black powder coating.                                                                                                                                                                                                                                |
| Strength, Durability and<br>Safety Testing | The Cloud sofa is tested for strength, durability and safety according to EN 15373 Level 2 - General contract use.                                                                                                                                                         |
| Cleaning Instructions                      | Please download our Material Cleaning Instructions through www.andtradition.com                                                                                                                                                                                            |
| Package Dimensions (cm/in)                 | H: 72cm/28.3in, W: 178cm/70in, D: 89cm/35in.                                                                                                                                                                                                                               |
| Lead-time                                  | 6-8 weeks                                                                                                                                                                                                                                                                  |
|                                            |                                                                                                                                                                                                                                                                            |