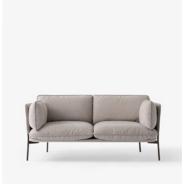

Luca Nichetto

Cloud is a series of lounge furniture designed by Luca Nichetto for &tradition. It includes a one, two and a three-seat sofa and a pouf, all of which combine a strong and defined weight-bearing structure with cushions and pillows ensuring maximum comfort. Cloud welcomes you in a friendly embrace while maintaining an elegant and structured external silhouette.

"The Cloud family is perfectly suited for contemporary living spaces, as it provides maximum comfort within relatively compact dimensions", says Nichetto.

| Product category                           | Sofa                                                                                                                                                                                                                                                                       |
|--------------------------------------------|----------------------------------------------------------------------------------------------------------------------------------------------------------------------------------------------------------------------------------------------------------------------------|
| Production Process                         | The frame is made from formpressed and CNC milled<br>plywood and the base is built from steel and solid<br>wood. The legs are made from solid steel rods. Frame<br>and base is covered in soft CMHR foam and all pillows<br>are made from a mix of CMHR foam and feathers. |
| Environment                                | Indoor                                                                                                                                                                                                                                                                     |
| Material                                   | Plywood, solid wood and steel base with no-zag<br>springs. CMHR foam and feather pillows. solid steel<br>legs. Fabric or leather upholstery.                                                                                                                               |
| Dimensions (cm/in)                         | H: 75cm/29.5in, D: 84cm/33in, L: 168cm/66in.<br>Seat height: 40cm/15.7in.                                                                                                                                                                                                  |
| Weight (kg)                                | 40.00kg.                                                                                                                                                                                                                                                                   |
| Leg options                                | Bronzed, Chrome, Warm black powder coating.                                                                                                                                                                                                                                |
| Strength, Durability and<br>Safety Testing | The Cloud sofa is tested for strength, durability and safety according to EN 15373 Level 2 - General contract use.                                                                                                                                                         |
| Cleaning Instructions                      | Please download our Material Cleaning Instructions through www.andtradition.com                                                                                                                                                                                            |
| Package Dimensions (cm/in)                 | H: 72cm/28.3in, W: 178cm/70in, D: 89cm/35in.                                                                                                                                                                                                                               |
| Lead-time                                  | 6-8 weeks                                                                                                                                                                                                                                                                  |
|                                            |                                                                                                                                                                                                                                                                            |