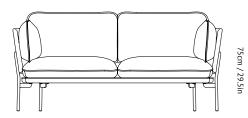

"The Cloud family is perfectly suited for contemporary living spaces, as it provides maximum comfort within relatively compact dimensions", says Nichetto.

| Product category                           | Sofa                                                                                                                                                                                                                                                                       |
|--------------------------------------------|----------------------------------------------------------------------------------------------------------------------------------------------------------------------------------------------------------------------------------------------------------------------------|
| Production Process                         | The frame is made from formpressed and CNC milled<br>plywood and the base is built from steel and solid<br>wood. The legs are made from solid steel rods. Frame<br>and base is covered in soft CMHR foam and all pillows<br>are made from a mix of CMHR foam and feathers. |
| Environment                                | Indoor                                                                                                                                                                                                                                                                     |
| Material                                   | Plywood, solid wood and steel base with no-zag<br>springs. CMHR foam and feather pillows. solid steel<br>legs. Fabric or leather upholstery.                                                                                                                               |
| Dimensions (cm/in)                         | H: 75cm/29.5in, D: 84cm/33in, L: 168cm/66in.<br>Seat height: 40cm/15.7in.                                                                                                                                                                                                  |
| Weight (kg)                                | 40.00kg.                                                                                                                                                                                                                                                                   |
| Leg options                                | Bronzed, Chrome, Warm black powder coating.                                                                                                                                                                                                                                |
| Strength, Durability and<br>Safety Testing | The Cloud sofa is tested for strength, durability and safety according to EN 15373 Level 2 - General contract use.                                                                                                                                                         |
| Cleaning Instructions                      | Please download our Material Cleaning Instructions through www.andtradition.com                                                                                                                                                                                            |
| Package Dimensions (cm/in)                 | H: 72cm/28.3in, W: 178cm/70in, D: 89cm/35in.                                                                                                                                                                                                                               |
| Lead-time                                  | 6-8 weeks                                                                                                                                                                                                                                                                  |
|                                            |                                                                                                                                                                                                                                                                            |

& tradition<sup>®</sup>

84cm / 33in