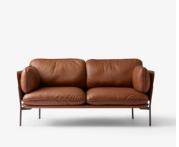

Luca Nichetto

Cloud is a series of lounge furniture designed by Luca Nichetto for &tradition. It includes a one, two and a three-seat sofa and a pouf, all of which combine a strong and defined weight-bearing structure with cushions and pillows ensuring maximum comfort. Cloud welcomes you in a friendly embrace while maintaining an elegant and structured external silhouette.

"The Cloud family is perfectly suited for contemporary living spaces, as it provides maximum comfort within relatively compact dimensions", says Nichetto.

| Product category                           | Sofa                                                                                                                                                                                                                                                                       |
|--------------------------------------------|----------------------------------------------------------------------------------------------------------------------------------------------------------------------------------------------------------------------------------------------------------------------------|
| Production Process                         | The frame is made from formpressed and CNC milled<br>plywood and the base is built from steel and solid<br>wood. The legs are made from solid steel rods. Frame<br>and base is covered in soft CMHR foam and all pillows<br>are made from a mix of CMHR foam and feathers. |
| Environment                                | Indoor                                                                                                                                                                                                                                                                     |
| Material                                   | Plywood, solid wood and steel base with no-zag<br>springs. CMHR foam and feather pillows. solid steel<br>legs. Fabric or leather upholstery.                                                                                                                               |
| Dimensions (cm/in)                         | H: 75cm/29.5in, D: 84cm/33in, L: 168cm/66in.<br>Seat height: 40cm/15.7in.                                                                                                                                                                                                  |
| Weight (kg)                                | 40.00kg.                                                                                                                                                                                                                                                                   |
| Leg options                                | Bronzed, Chrome, Warm black powder coating.                                                                                                                                                                                                                                |
| Strength, Durability and<br>Safety Testing | The Cloud sofa is tested for strength, durability and safety according to EN 15373 Level 2 - General contract use.                                                                                                                                                         |
| Cleaning Instructions                      | Please download our Material Cleaning Instructions through www.andtradition.com                                                                                                                                                                                            |
| Package Dimensions (cm/in)                 | H: 72cm/28.3in, W: 178cm/70in, D: 89cm/35in.                                                                                                                                                                                                                               |
| Lead-time                                  | 6-8 weeks                                                                                                                                                                                                                                                                  |
|                                            |                                                                                                                                                                                                                                                                            |