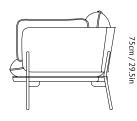

"The Cloud family is perfectly suited for contemporary living spaces, as it provides maximum comfort within relatively compact dimensions", says Nichetto.

| Product category                           | Sofa                                                                                                                                                                                                                                                                       |
|--------------------------------------------|----------------------------------------------------------------------------------------------------------------------------------------------------------------------------------------------------------------------------------------------------------------------------|
| Production Process                         | The frame is made from formpressed and CNC milled<br>plywood and the base is built from steel and solid<br>wood. The legs are made from solid steel rods. Frame<br>and base is covered in soft CMHR foam and all pillows<br>are made from a mix of CMHR foam and feathers. |
| Environment                                | Indoor                                                                                                                                                                                                                                                                     |
| Material                                   | Plywood, solid wood and steel base with no-zag<br>springs. CMHR foam and feather pillows. solid steel<br>legs. Fabric or leather upholstery.                                                                                                                               |
| Dimensions (cm/in)                         | H: 75cm/29.5in, D: 84cm/33in, L: 168cm/66in.<br>Seat height: 40cm/15.7in.                                                                                                                                                                                                  |
| Weight (kg)                                | 40.00kg.                                                                                                                                                                                                                                                                   |
| Leg options                                | Bronzed, Chrome, Warm black powder coating.                                                                                                                                                                                                                                |
| Strength, Durability and<br>Safety Testing | The Cloud sofa is tested for strength, durability and safety according to EN 15373 Level 2 - General contract use.                                                                                                                                                         |
| Cleaning Instructions                      | Please download our Material Cleaning Instructions through www.andtradition.com                                                                                                                                                                                            |
| Package Dimensions (cm/in)                 | H: 72cm/28.3in, W: 178cm/70in, D: 89cm/35in.                                                                                                                                                                                                                               |
| Lead-time                                  | 6-8 weeks                                                                                                                                                                                                                                                                  |
|                                            |                                                                                                                                                                                                                                                                            |

& tradition<sup>®</sup>

84cm / 33in