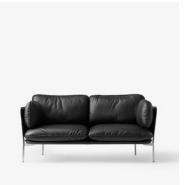

Luca Nichetto

Cloud is a series of lounge furniture designed by Luca Nichetto for &tradition. It includes a one, two and a three-seat sofa and a pouf, all of which combine a strong and defined weight-bearing structure with cushions and pillows ensuring maximum comfort. Cloud welcomes you in a friendly embrace while maintaining an elegant and structured external silhouette.

"The Cloud family is perfectly suited for contemporary living spaces, as it provides maximum comfort within relatively compact dimensions", says Nichetto.

| Product category                           | Sofa                                                                                                                                                                                                                                                                       |
|--------------------------------------------|----------------------------------------------------------------------------------------------------------------------------------------------------------------------------------------------------------------------------------------------------------------------------|
| Production Process                         | The frame is made from formpressed and CNC milled<br>plywood and the base is built from steel and solid<br>wood. The legs are made from solid steel rods. Frame<br>and base is covered in soft CMHR foam and all pillows<br>are made from a mix of CMHR foam and feathers. |
| Environment                                | Indoor                                                                                                                                                                                                                                                                     |
| Material                                   | Plywood, solid wood and steel base with no-zag<br>springs. CMHR foam and feather pillows. solid steel<br>legs. Fabric or leather upholstery.                                                                                                                               |
| Dimensions (cm/in)                         | H: 75cm/29.5in, D: 84cm/33in, L: 168cm/66in.<br>Seat height: 40cm/15.7in.                                                                                                                                                                                                  |
| Weight (kg)                                | 40.00kg.                                                                                                                                                                                                                                                                   |
| Leg options                                | Bronzed, Chrome, Warm black powder coating.                                                                                                                                                                                                                                |
| Strength, Durability and<br>Safety Testing | The Cloud sofa is tested for strength, durability and safety according to EN 15373 Level 2 - General contract use.                                                                                                                                                         |
| Cleaning Instructions                      | Please download our Material Cleaning Instructions through www.andtradition.com                                                                                                                                                                                            |
| Package Dimensions (cm/in)                 | H: 72cm/28.3in, W: 178cm/70in, D: 89cm/35in.                                                                                                                                                                                                                               |
| Lead-time                                  | 6-8 weeks                                                                                                                                                                                                                                                                  |
|                                            |                                                                                                                                                                                                                                                                            |