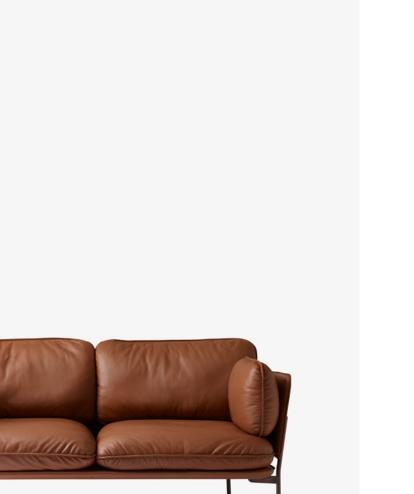

## CLOUD TWO SEATER LN2

deathals

<sup>BY</sup> LUCA NICHETTO 2015

<sup>BY</sup>LUCA NICHETTO 2015

"My idea was to combine the Italian and Danish traditions of making sofas. Cloud has the defined shape of the Danish design tradition and the soft and cosy pillows of the Italian inheritage."

Luca Nichetto

Cloud is a series of lounge furniture designed by Luca Nichetto for &tradition. It includes a one, two and a three-seat sofa and a pouf, all of which combine a strong and defined weight-bearing structure with cushions and pillows ensuring maximum comfort. Cloud welcomes you in a friendly embrace while maintaining an elegant and structured external silhouette.

"The Cloud family is perfectly suited for contemporary living spaces, as it provides maximum comfort within relatively compact dimensions", says Nichetto.

| Product category                           | Sofa                                                                                                                                                                                                                                                                       |
|--------------------------------------------|----------------------------------------------------------------------------------------------------------------------------------------------------------------------------------------------------------------------------------------------------------------------------|
| Production Process                         | The frame is made from formpressed and CNC milled<br>plywood and the base is built from steel and solid<br>wood. The legs are made from solid steel rods. Frame<br>and base is covered in soft CMHR foam and all pillows<br>are made from a mix of CMHR foam and feathers. |
| Environment                                | Indoor                                                                                                                                                                                                                                                                     |
| Material                                   | Plywood, solid wood and steel base with no-zag<br>springs. CMHR foam and feather pillows. solid steel<br>legs. Fabric or leather upholstery.                                                                                                                               |
| Dimensions (cm/in)                         | H: 75cm/29.5in, D: 84cm/33in, L: 168cm/66in.<br>Seat height: 40cm/15.7in.                                                                                                                                                                                                  |
| Weight (kg)                                | 40.00kg.                                                                                                                                                                                                                                                                   |
| Leg options                                | Bronzed, Chrome, Warm black powder coating.                                                                                                                                                                                                                                |
| Strength, Durability and<br>Safety Testing | The Cloud sofa is tested for strength, durability and safety according to EN 15373 Level 2 - General contract use.                                                                                                                                                         |
| Cleaning Instructions                      | Please download our Material Cleaning Instructions through www.andtradition.com                                                                                                                                                                                            |
| Package Dimensions (cm/in)                 | H: 72cm/28.3in, W: 178cm/70in, D: 89cm/35in.                                                                                                                                                                                                                               |
| Lead-time                                  | 6-8 weeks                                                                                                                                                                                                                                                                  |
|                                            |                                                                                                                                                                                                                                                                            |