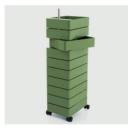

360° comes in two heights, either with 5

or 10 single drawers made of glossy ABS.

### Information

Drawer units on wheels for domestic use and contract (bars and home office). Materials: glossy ABS. Joining tube in aluminium.

Yellow 1018 C

Bordeaux 1130 C

Blue 1234 C

Green 1321 C

Pink 1630 C

White 1673 C

Light Grey 1707 C

Black 1764 C

Yellow 1018 C

Bordeaux 1130 C

Blue 1234 C

Green 1321 C

Pink 1630 C