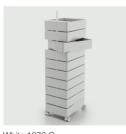

360° Container by Konstantin Grcic

360° comes in two heights, either with 5

or 10 single drawers made of glossy ABS.