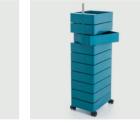

360° comes in two heights, either with 5

or 10 single drawers made of glossy ABS.

### Information

Drawer units on wheels for domestic use and contract (bars and home office). Materials: glossy ABS. Joining tube in aluminium.

Yellow 1018 C

Bordeaux 1130 C

Blue 1234 C

Green 1321 C

Pink 1630 C

White 1673 C

Light Grey 1707 C

Black 1764 C

Yellow 1018 C

Bordeaux 1130 C

Blue 1234 C

Green 1321 C

Pink 1630 C