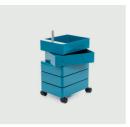

360° Container by Konstantin Grcic

360° comes in two heights, either with 5

or 10 single drawers made of glossy ABS.

### Information

Drawer units on wheels for domestic use and contract (bars and home office). Materials: glossy ABS. Joining tube in aluminium.

Yellow 1018 C

Bordeaux 1130 C

Blue 1234 C

Green 1321 C

Pink 1630 C