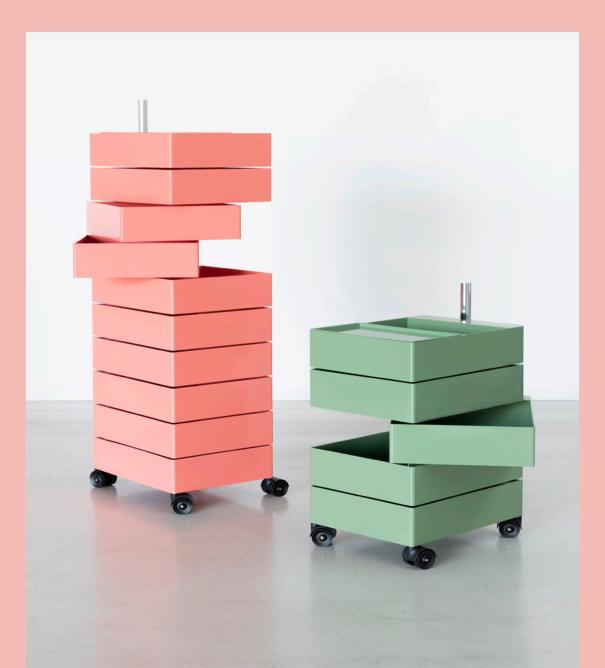

360° Container by Konstantin Grcic

360° comes in two heights, either with 5

or 10 single drawers made of glossy ABS.

### Information

Drawer units on wheels for domestic use and contract (bars and home office). Materials: glossy ABS. Joining tube in aluminium.

Yellow 1018 C

Bordeaux 1130 C

Blue 1234 C

Green 1321 C

Pink 1630 C