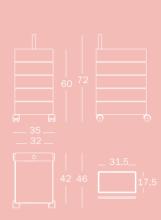

360° comes in two heights, either with 5

or 10 single drawers made of glossy ABS.