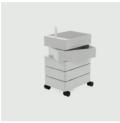

360° Container by Konstantin Grcic

360° comes in two heights, either with 5

or 10 single drawers made of glossy ABS.

### Information

Drawer units on wheels for domestic use and contract (bars and home office). Materials: glossy ABS. Joining tube in aluminium.

Yellow 1018 C

Bordeaux 1130 C

Blue 1234 C

Green 1321 C

Pink 1630 C