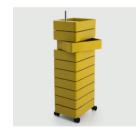

360° Container by Konstantin Grcic

360° comes in two heights, either with 5

or 10 single drawers made of glossy ABS.

### Information

Drawer units on wheels for domestic use and contract (bars and home office). Materials: glossy ABS. Joining tube in aluminium.

Yellow 1018 C

Bordeaux 1130 C

Blue 1234 C

Green 1321 C

Pink 1630 C