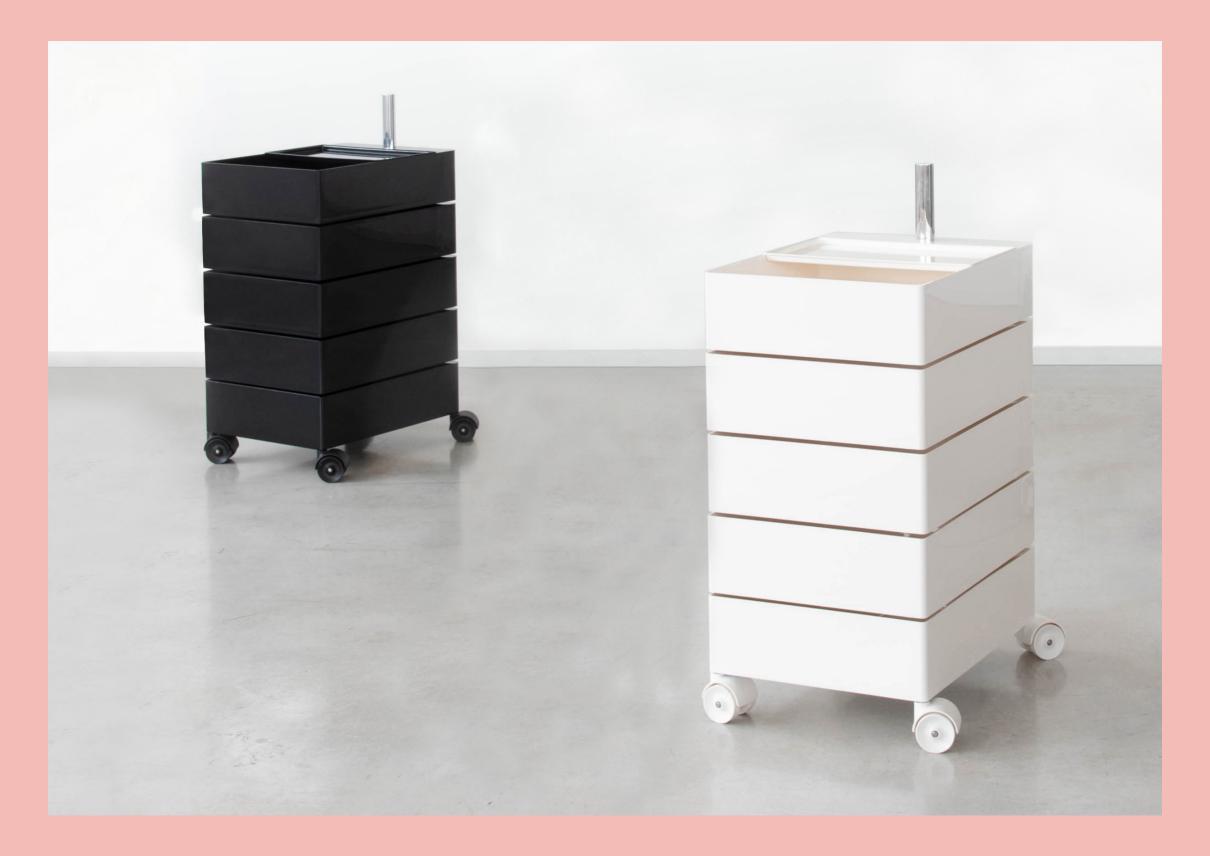

360° comes in two heights, either with 5

or 10 single drawers made of glossy ABS.

### Information

Drawer units on wheels for domestic use and contract (bars and home office). Materials: glossy ABS. Joining tube in aluminium.

Yellow 1018 C

Bordeaux 1130 C

Blue 1234 C

Green 1321 C

Pink 1630 C

White 1673 C

Light Grey 1707 C

Black 1764 C

Yellow 1018 C

Bordeaux 1130 C

Blue 1234 C

Green 1321 C

Pink 1630 C