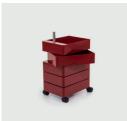

360° Container by Konstantin Grcic

360° comes in two heights, either with 5

or 10 single drawers made of glossy ABS.

### Information

Drawer units on wheels for domestic use and contract (bars and home office). Materials: glossy ABS. Joining tube in aluminium.

Yellow 1018 C

Bordeaux 1130 C

Blue 1234 C

Green 1321 C

Pink 1630 C