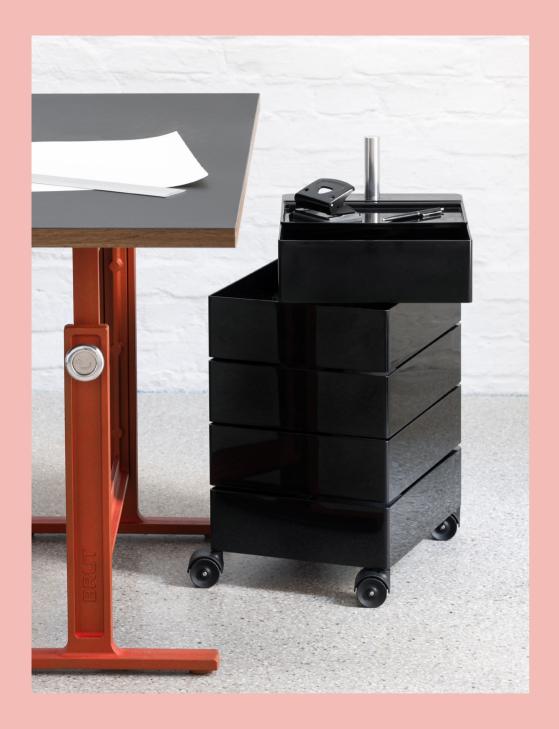

### Information

Drawer units on wheels for domestic use and contract (bars and home office). Materials: glossy ABS. Joining tube in aluminium.

Yellow 1018 C

Bordeaux 1130 C

Blue 1234 C

Green 1321 C

Pink 1630 C

White 1673 C

Light Grey 1707 C

Black 1764 C

Yellow 1018 C

Bordeaux 1130 C

Blue 1234 C

Green 1321 C

Pink 1630 C