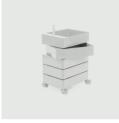

360° Container by Konstantin Grcic

360° comes in two heights, either with 5

or 10 single drawers made of glossy ABS.

### Information

Drawer units on wheels for domestic use and contract (bars and home office). Materials: glossy ABS. Joining tube in aluminium.

Yellow 1018 C

Bordeaux 1130 C

Blue 1234 C

Green 1321 C

Pink 1630 C