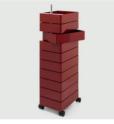

360° comes in two heights, either with 5

or 10 single drawers made of glossy ABS.

### Information

Drawer units on wheels for domestic use and contract (bars and home office). Materials: glossy ABS. Joining tube in aluminium.

Yellow 1018 C

Bordeaux 1130 C

Blue 1234 C

Green 1321 C

Pink 1630 C

White 1673 C

Light Grey 1707 C

Black 1764 C

Yellow 1018 C

Bordeaux 1130 C

Blue 1234 C

Green 1321 C

Pink 1630 C