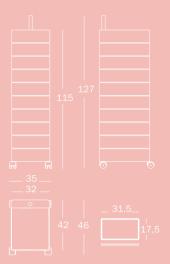

360° comes in two heights, either with 5

or 10 single drawers made of glossy ABS.