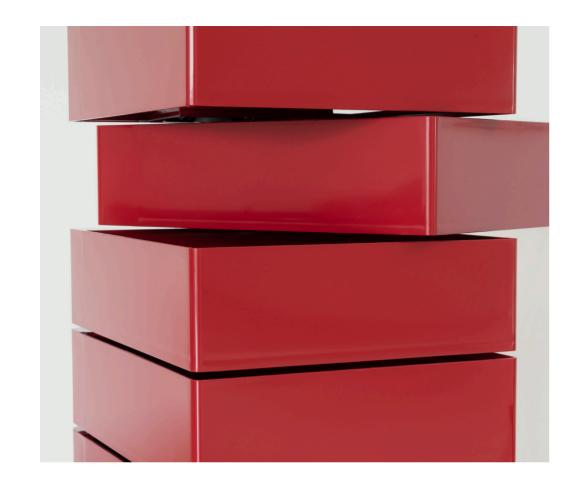

360° Container by Konstantin Grcic

360° comes in two heights, either with 5

or 10 single drawers made of glossy ABS.

### WARNING

Do not use the product in an improper way: do not use different cleaning products from the ones mentioned above; do not place hot objects on it, stand on it or use the product as a ladder. Please avoid overlaoding the upper drawers and 180° rotating for more than a drawer at a time. Maximum weight allowed for each drawer: 3 kg. Once disused, please make sure that this product is disposed in an environment-friendly way.