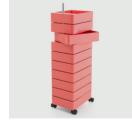

360° comes in two heights, either with 5

or 10 single drawers made of glossy ABS.

### Information

Drawer units on wheels for domestic use and contract (bars and home office). Materials: glossy ABS. Joining tube in aluminium.

Yellow 1018 C

Bordeaux 1130 C

Blue 1234 C

Green 1321 C

Pink 1630 C

White 1673 C

Light Grey 1707 C

Black 1764 C

Yellow 1018 C

Bordeaux 1130 C

Blue 1234 C

Green 1321 C

Pink 1630 C