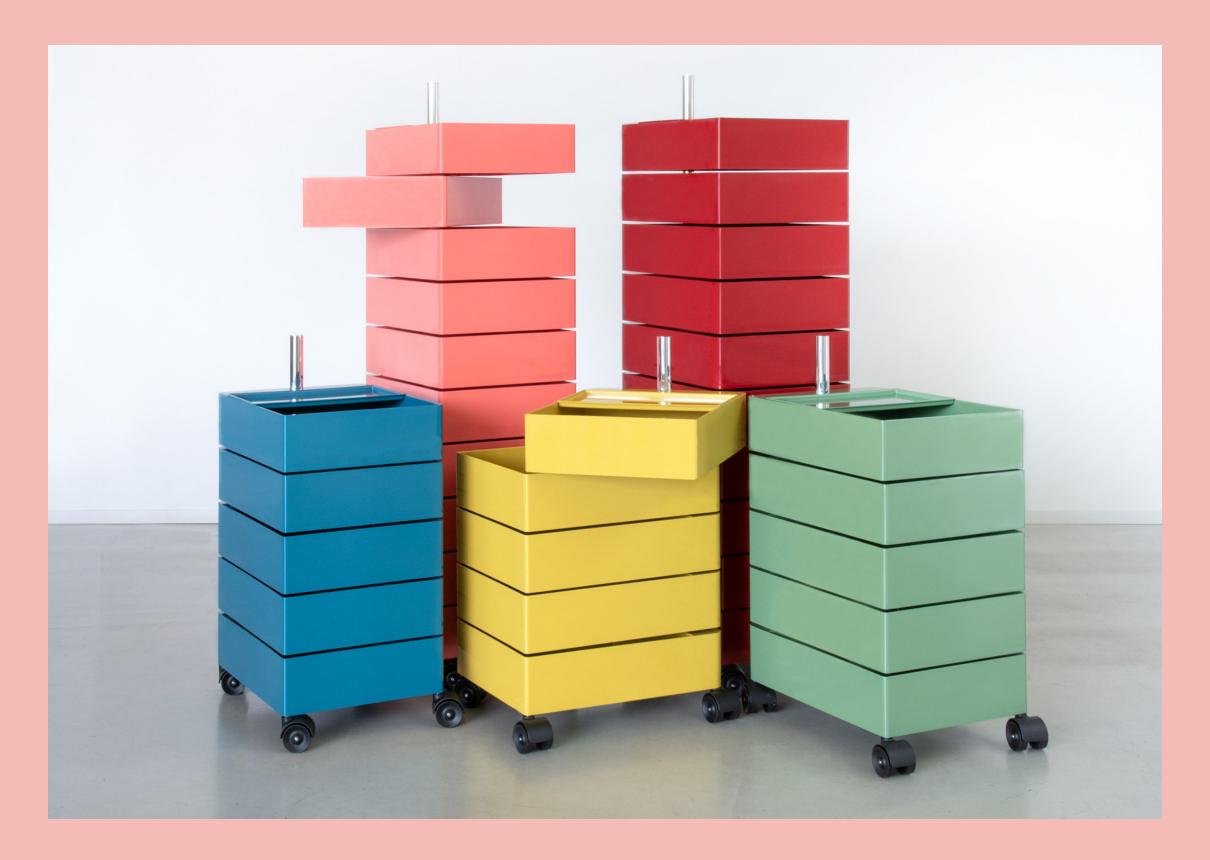

360° Container by Konstantin Grcic

360° comes in two heights, either with 5

or 10 single drawers made of glossy ABS.

### Information

Drawer units on wheels for domestic use and contract (bars and home office). Materials: glossy ABS. Joining tube in aluminium.

Yellow 1018 C

Bordeaux 1130 C

Blue 1234 C

Green 1321 C

Pink 1630 C

White 1673 C

Light Grey 1707 C

Black 1764 C

Yellow 1018 C

Bordeaux 1130 C

Blue 1234 C

Green 1321 C

Pink 1630 C

White 1673 C

Light Grey 1707 C

Black 1764 C