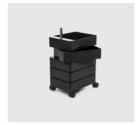

360° Container by Konstantin Grcic

360° comes in two heights, either with 5

or 10 single drawers made of glossy ABS.

White 1673 C

Light Grey 1707 C

Black 1764 C

Yellow 1018 C

Bordeaux 1130 C

Blue 1234 C

Green 1321 C

Pink 1630 C