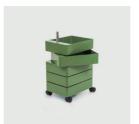

360° Container by Konstantin Grcic

360° comes in two heights, either with 5

or 10 single drawers made of glossy ABS.

### Information

Drawer units on wheels for domestic use and contract (bars and home office). Materials: glossy ABS. Joining tube in aluminium.

Yellow 1018 C

Bordeaux 1130 C

Blue 1234 C

Green 1321 C

Pink 1630 C