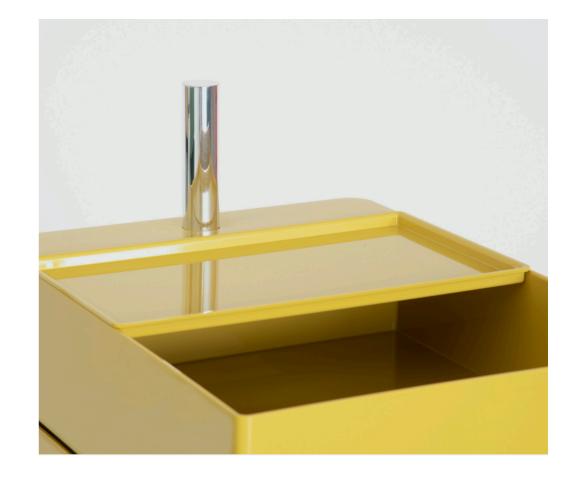

360° comes in two heights, either with 5

or 10 single drawers made of glossy ABS.

### Information

Drawer units on wheels for domestic use and contract (bars and home office). Materials: glossy ABS. Joining tube in aluminium.

Yellow 1018 C

Bordeaux 1130 C

Blue 1234 C

Green 1321 C

Pink 1630 C