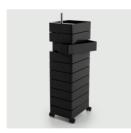

360° Container by Konstantin Grcic

360° comes in two heights, either with 5

or 10 single drawers made of glossy ABS.

### Information

Drawer units on wheels for domestic use and contract (bars and home office). Materials: glossy ABS. Joining tube in aluminium.

Yellow 1018 C

Bordeaux 1130 C

Blue 1234 C

Green 1321 C

Pink 1630 C