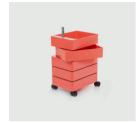

360° Container by Konstantin Grcic

360° comes in two heights, either with 5

or 10 single drawers made of glossy ABS.

### Information

Drawer units on wheels for domestic use and contract (bars and home office). Materials: glossy ABS. Joining tube in aluminium.

Yellow 1018 C

Bordeaux 1130 C

Blue 1234 C

Green 1321 C

Pink 1630 C