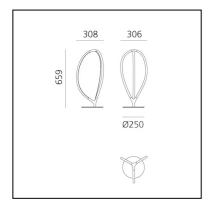

#### **DIMENSIONS**

Length: cm 30.8Width: cm 30.6Height: cm 65.9

- Base Diameter: cm 25