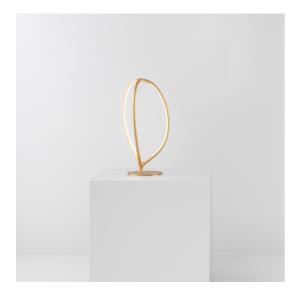

# Arrival table - Brass

# **DESCRIPTION**

Arrival is a complete lamp family with dynamic, flowing shapes that sculpt light with delicate, graphic lines. Branching out from a central joint, common to all the different versions, each model has three arms that form a soft, organic geometric shape through a profile that is both light and structure. Each element has a section that leaves the aluminium profile visible from the outside while generating a light-diffusing surface inside.

The resulting elements blend into spaces with a presence that is discreet yet distinctive thanks to the shape and quality of the softly diffused light.

These are elegant lighting tools, perfect for use in multiple series or for combining the different versions together depending on the requirements of the installation spaces.

#### **FEATURES**

- Article Code: **1550010A** 

Colour: BrassInstallation: Table

Material: Aluminium, siliconeSeries: Design Collection

- design by: Ludovica + Roberto Palomba