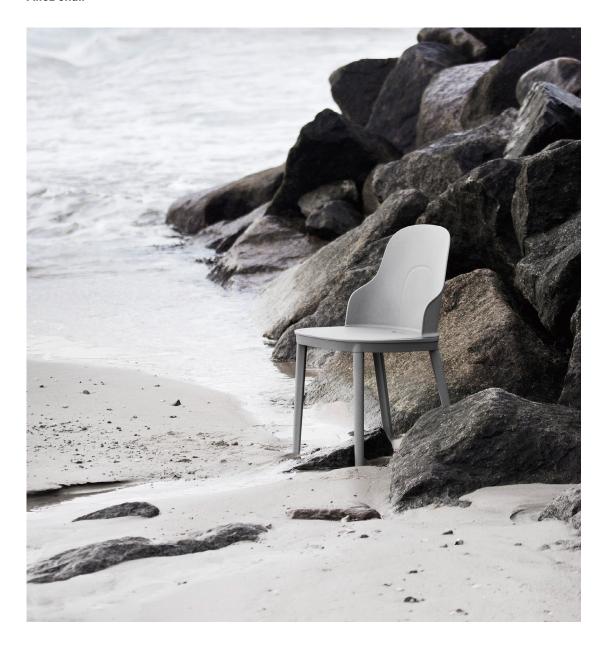

#### Description

The Allez chair gives a contemporary look and feel to the traditional café chair's soft idiom and constructive strength in terms of design, functionality and sustainability. The design is suitable for both indoor and outdoor use.

#### **▶** Construction

The Allez chair is a knock-down component-based chair consisting of seven main components of a frame, a seat, a backrest and four legs. The chair is suitable for indoor or outdoor use and all parts are replaceable. The Allez chair is gas-injection molded using pure polypropylene (PP) and weighs only 3.6 kg. The seat is available in polyamide (PA) with a subtle cut-out, molded wicker in PP or with upholstery for indoor or outdoor. The legs are available in PP or lacquered oak. The Allez chair is delivered flat-packed or can be ordered assembled. A small set of tools and an instruction manual are included.