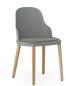

Allez chair upholstery Canvas

H: 79 x L: 45 x D: 50 x SH: 45,5 cm

Allez chair upholstery Ultra leather

H: 79 x L: 45 x D: 50 x SH: 45,5 cm

Allez chair oak

H: 79 x L: 45 x D: 50 x SH: 45,5 cm

Allez chair oak Molded wicker seat

H: 79 x L: 45 x D: 50 x SH: 45,5 cm

Allez chair upholstery oak Main Line Flax

H: 79 x L: 45 x D: 50 x SH: 45,5 cm

Allez chair upholstery oak Canvas

H: 79 x L: 45 x D: 50 x SH: 45,5 cm

Allez chair upholstery oak Ultra leather

#### Description

The Allez chair gives a contemporary look and feel to the traditional café chair's soft idiom and constructive strength in terms of design, functionality and sustainability. The design is suitable for both indoor and outdoor use.