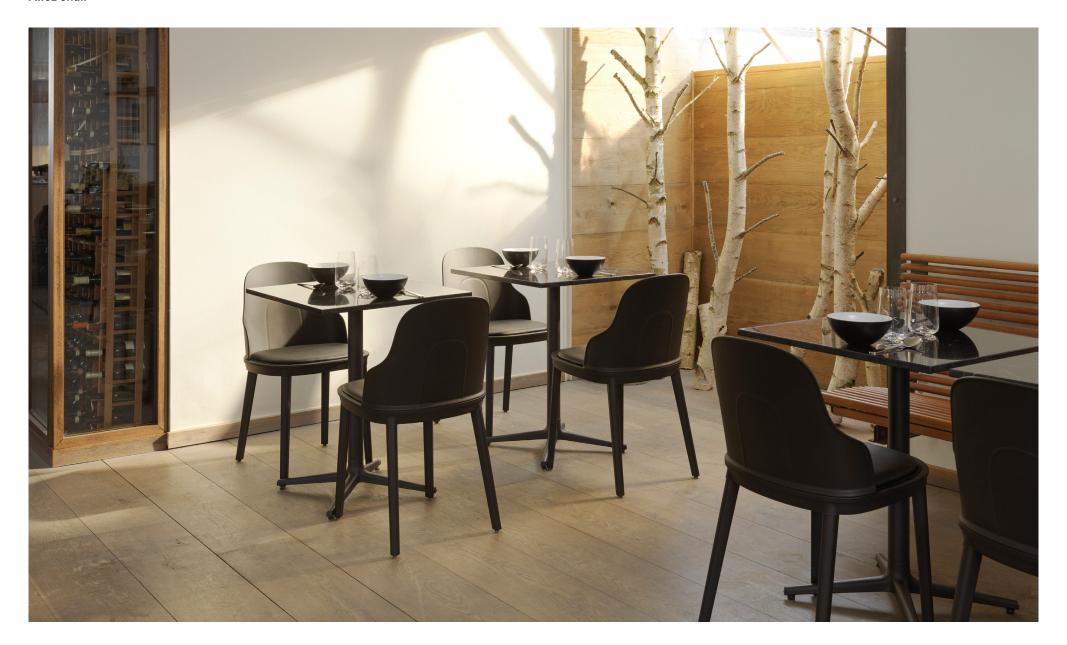

#### Description

The Allez chair gives a contemporary look and feel to the traditional café chair's soft idiom and constructive strength in terms of design, functionality and sustainability. The design is suitable for both indoor and outdoor use.

#### **▶** Construction

The Allez chair is a knock-down component-based chair consisting of seven main components of a frame, a seat, a backrest and four legs. The chair is suitable for indoor or outdoor use and all parts are replaceable. The Allez chair is gas-injection molded using pure polypropylene (PP) and weighs only 3.6 kg. The seat is available in polyamide (PA) with a subtle cut-out, molded wicker in PP or with upholstery for indoor or outdoor. The legs are available in PP or lacquered oak. The Allez chair is delivered flat-packed or can be ordered assembled. A small set of tools and an instruction manual are included.