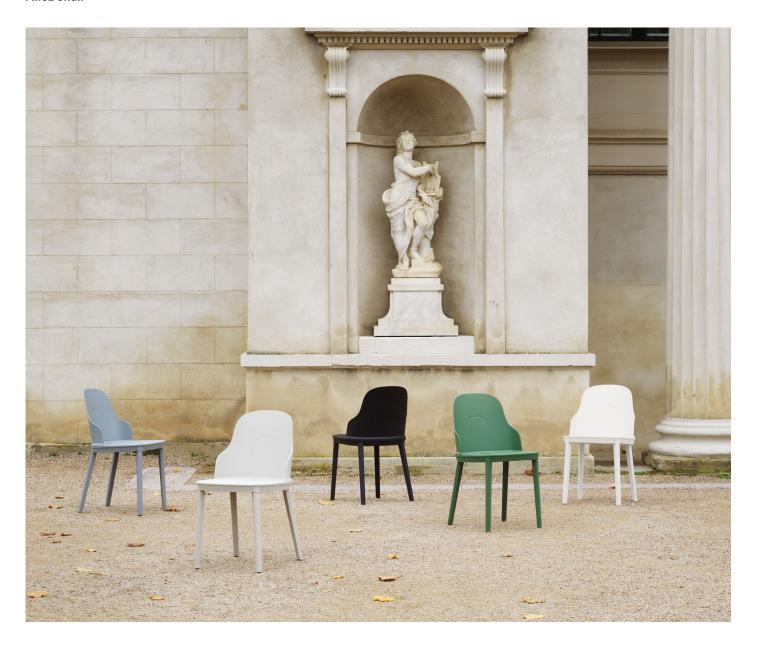

# For new, meaningful moments

Normann Copenhagen presents its first component-based chair based on a 'knock down' principle and made in pure polypropylene for both indoor and outdoor use. The Allez chair invites you to take a break from a hectic urban lifestyle, where space is often limited and mobile design is key.

The design of the Allez chair alludes to the French city life and bistro culture that emerged in the late 1800s and has since become a popular way of life all over the world. In the wake of the Wiener chair, the very symbol of café culture, time has made space for a new generation of café-inspired chairs like the Allez.