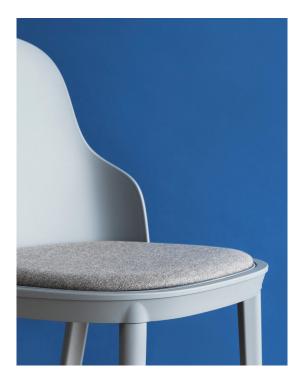

# For new, meaningful moments

Normann Copenhagen presents its first component-based chair based on a 'knock down' principle and made in pure polypropylene for both indoor and outdoor use. The Allez chair invites you to take a break from a hectic urban lifestyle, where space is often limited and mobile design is key.

#### Description

The Allez chair gives a contemporary look and feel to the traditional café chair's soft idiom and constructive strength in terms of design, functionality and sustainability. The design is suitable for both indoor and outdoor use.

#### **▶** Construction

The Allez chair is a knock-down component-based chair consisting of seven main components of a frame, a seat, a backrest and four legs. The chair is suitable for indoor or outdoor use and all parts are replaceable. The Allez chair is gas-injection molded using pure polypropylene (PP) and weighs only 3.6 kg. The seat is available in polyamide (PA) with a subtle cut-out, molded wicker in PP or with upholstery for indoor or outdoor. The legs are available in PP or lacquered oak. The Allez chair is delivered flat-packed or can be ordered assembled. A small set of tools and an instruction manual are included.