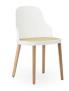

# **Collection overview**

Allez chair

H: 79 x L: 45 x D: 50 x SH: 45,5 cm

Allez chair Molded wicker seat

H: 79 x L: 45 x D: 50 x SH: 45,5 cm

Allez chair upholstery Main Line Flax

H: 79 x L: 45 x D: 50 x SH: 45,5 cm

#### Description

The Allez chair gives a contemporary look and feel to the traditional café chair's soft idiom and constructive strength in terms of design, functionality and sustainability. The design is suitable for both indoor and outdoor use.

### Designer / Year Of Design

Simon Legald, 2021