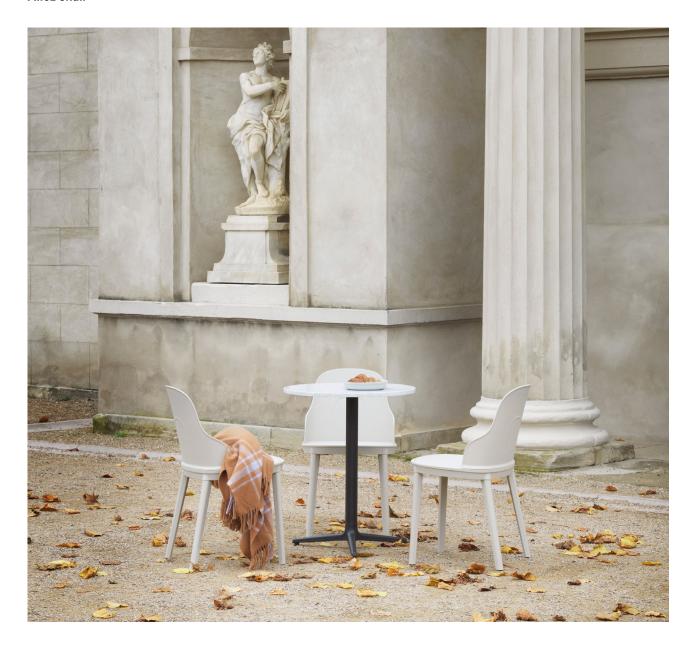

# For new, meaningful moments

Normann Copenhagen presents its first component-based chair based on a 'knock down' principle and made in pure polypropylene for both indoor and outdoor use. The Allez chair invites you to take a break from a hectic urban lifestyle, where space is often limited and mobile design is key.

The design of the Allez chair alludes to the French city life and bistro culture that emerged in the late 1800s and has since become a popular way of life all over the world. In the wake of the Wiener chair, the very symbol of café culture, time has made space for a new generation of café-inspired chairs like the Allez.

#### Description

The Allez chair gives a contemporary look and feel to the traditional café chair's soft idiom and constructive strength in terms of design, functionality and sustainability. The design is suitable for both indoor and outdoor use.