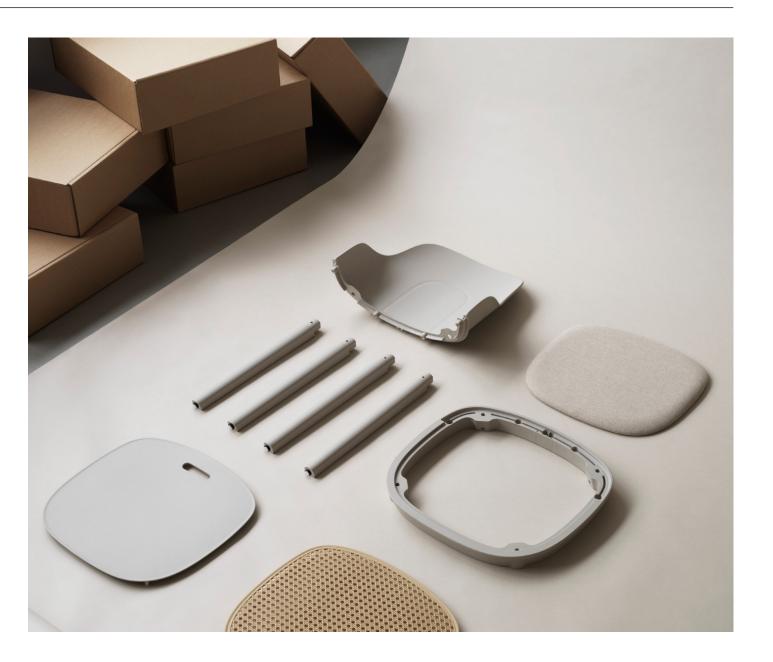

#### **▶** Construction

The Allez chair is a knock-down component-based chair consisting of seven main components of a frame, a seat, a backrest and four legs. The chair is suitable for indoor or outdoor use and all parts are replaceable. The Allez chair is gas-injection molded using pure polypropylene (PP) and weighs only 3.6 kg. The seat is available in polyamide (PA) with a subtle cut-out, molded wicker in PP or with upholstery for indoor or outdoor. The legs are available in PP or lacquered oak. The Allez chair is delivered flat-packed or can be ordered assembled. A small set of tools and an instruction manual are included.