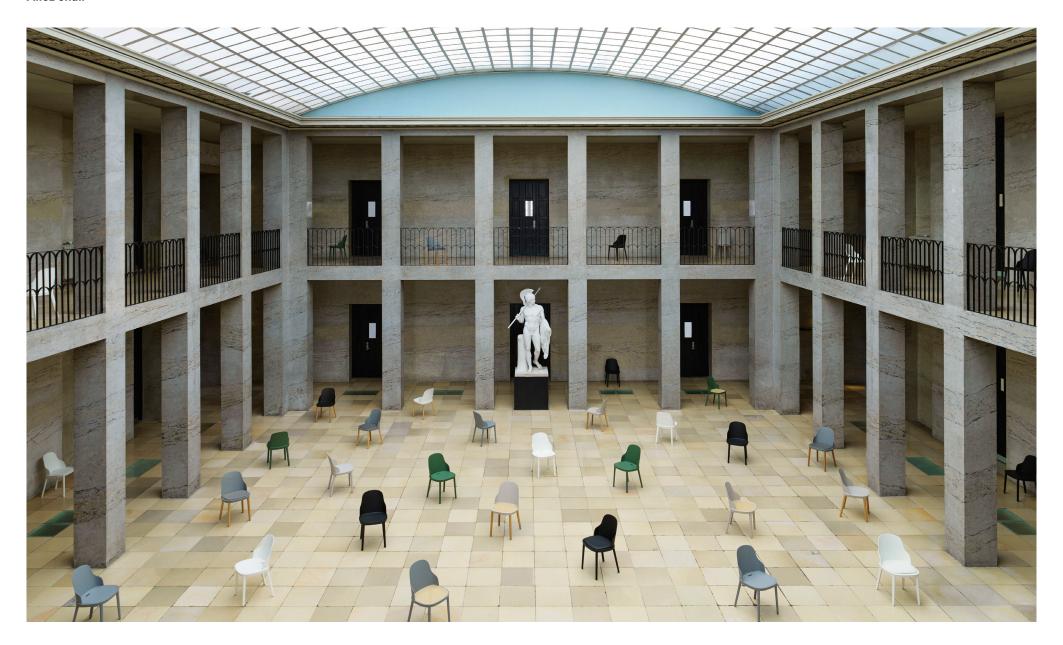

# For new, meaningful moments

Normann Copenhagen presents its first component-based chair based on a 'knock down' principle and made in pure polypropylene for both indoor and outdoor use. The Allez chair invites you to take a break from a hectic urban lifestyle, where space is often limited and mobile design is key.

The design of the Allez chair alludes to the French city life and bistro culture that emerged in the late 1800s and has since become a popular way of life all over the world. In the wake of the Wiener chair, the very symbol of café culture, time has made space for a new generation of café-inspired chairs like the Allez.