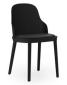

# **Collection overview**

Allez chair

H: 79 x L: 45 x D: 50 x SH: 45,5 cm

Allez chair Molded wicker seat

H: 79 x L: 45 x D: 50 x SH: 45,5 cm

Allez chair upholstery Main Line Flax

H: 79 x L: 45 x D: 50 x SH: 45,5 cm

#### Description

The Allez chair gives a contemporary look and feel to the traditional café chair's soft idiom and constructive strength in terms of design, functionality and sustainability. The design is suitable for both indoor and outdoor use.

#### **▶** Construction

The Allez chair is a knock-down component-based chair consisting of seven main components of a frame, a seat, a backrest and four legs. The chair is suitable for indoor or outdoor use and all parts are replaceable. The Allez chair is gas-injection molded using pure polypropylene (PP) and weighs only 3.6 kg. The seat is available in polyamide (PA) with a subtle cut-out, molded wicker in PP or with upholstery for indoor or outdoor. The legs are available in PP or lacquered oak. The Allez chair is delivered flat-packed or can be ordered assembled. A small set of tools and an instruction manual are included.