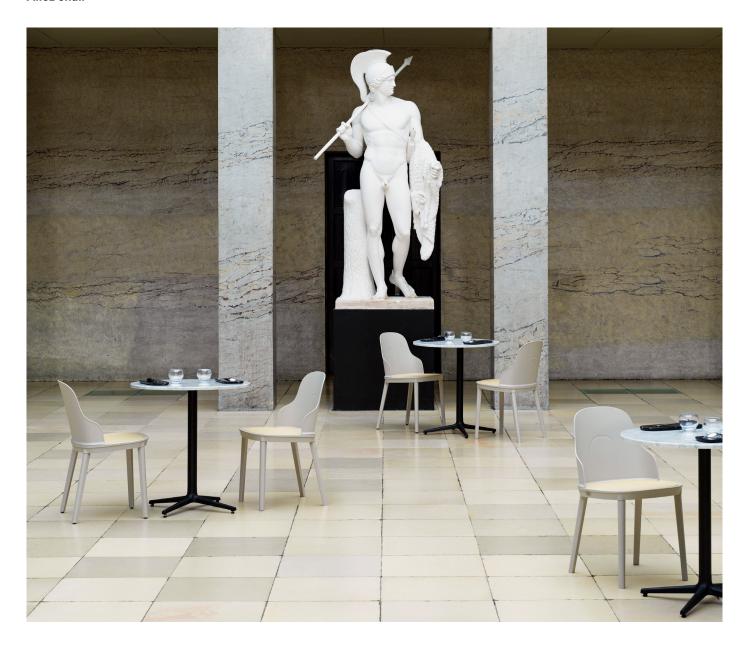

# For new, meaningful moments

Normann Copenhagen presents its first component-based chair based on a 'knock down' principle and made in pure polypropylene for both indoor and outdoor use. The Allez chair invites you to take a break from a hectic urban lifestyle, where space is often limited and mobile design is key.

The design of the Allez chair alludes to the French city life and bistro culture that emerged in the late 1800s and has since become a popular way of life all over the world. In the wake of the Wiener chair, the very symbol of café culture, time has made space for a new generation of café-inspired chairs like the Allez.