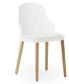

# **Collection overview**

Allez chair

H: 79 x L: 45 x D: 50 x SH: 45,5 cm

Allez chair Molded wicker seat

H: 79 x L: 45 x D: 50 x SH: 45,5 cm

Allez chair upholstery Main Line Flax

H: 79 x L: 45 x D: 50 x SH: 45,5 cm

#### Description

The Allez chair gives a contemporary look and feel to the traditional café chair's soft idiom and constructive strength in terms of design, functionality and sustainability. The design is suitable for both indoor and outdoor use.

#### **▶** Construction

The Allez chair is a knock-down component-based chair consisting of seven main components of a frame, a seat, a backrest and four legs. The chair is suitable for indoor or outdoor use and all parts are replaceable. The Allez chair is gas-injection molded using pure polypropylene (PP) and weighs only 3.6 kg. The seat is available in polyamide (PA) with a subtle cut-out, molded wicker in PP or with upholstery for indoor or outdoor. The legs are available in PP or lacquered oak. The Allez chair is delivered flat-packed or can be ordered assembled. A small set of tools and an instruction manual are included.