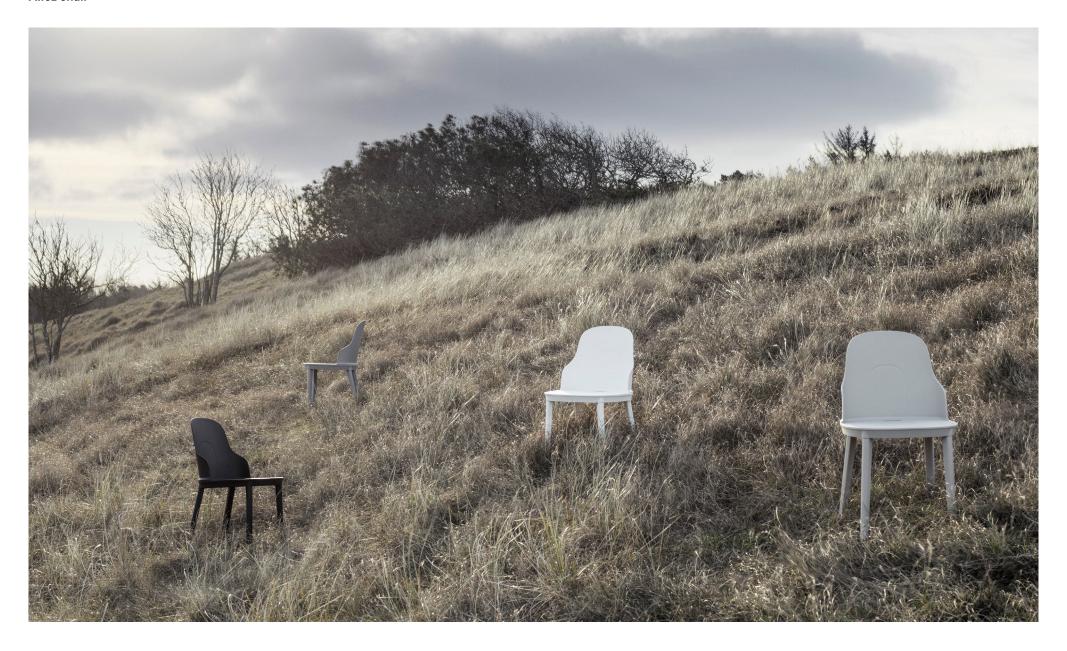

# For new, meaningful moments

Normann Copenhagen presents its first component-based chair based on a 'knock down' principle and made in pure polypropylene for both indoor and outdoor use. The Allez chair invites you to take a break from a hectic urban lifestyle, where space is often limited and mobile design is key.

The design of the Allez chair alludes to the French city life and bistro culture that emerged in the late 1800s and has since become a popular way of life all over the world. In the wake of the Wiener chair, the very symbol of café culture, time has made space for a new generation of café-inspired chairs like the Allez.