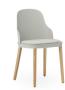

# **Collection overview**

Allez chair

H: 79 x L: 45 x D: 50 x SH: 45,5 cm

Allez chair Molded wicker seat

H: 79 x L: 45 x D: 50 x SH: 45,5 cm

Allez chair upholstery Main Line Flax

H: 79 x L: 45 x D: 50 x SH: 45,5 cm

Allez chair upholstery Canvas

H: 79 x L: 45 x D: 50 x SH: 45,5 cm

Allez chair upholstery Ultra leather

H: 79 x L: 45 x D: 50 x SH: 45,5 cm

Allez chair oak

H: 79 x L: 45 x D: 50 x SH: 45,5 cm

Allez chair oak Molded wicker seat

#### Description

The Allez chair gives a contemporary look and feel to the traditional café chair's soft idiom and constructive strength in terms of design, functionality and sustainability. The design is suitable for both indoor and outdoor use.