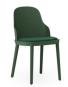

# **Collection overview**

Allez chair

H: 79 x L: 45 x D: 50 x SH: 45,5 cm

Allez chair Molded wicker seat

H: 79 x L: 45 x D: 50 x SH: 45,5 cm

Allez chair upholstery Main Line Flax

H: 79 x L: 45 x D: 50 x SH: 45,5 cm

#### Description

The Allez chair gives a contemporary look and feel to the traditional café chair's soft idiom and constructive strength in terms of design, functionality and sustainability. The design is suitable for both indoor and outdoor use.

#### **▶** Construction

The Allez chair is a knock-down component-based chair consisting of seven main components of a frame, a seat, a backrest and four legs. The chair is suitable for indoor or outdoor use and all parts are replaceable. The Allez chair is gas-injection molded using pure polypropylene (PP) and weighs only 3.6 kg. The seat is available in polyamide (PA) with a subtle cut-out, molded wicker in PP or with upholstery for indoor or outdoor. The legs are available in PP or lacquered oak. The Allez chair is delivered flat-packed or can be ordered assembled. A small set of tools and an instruction manual are included.