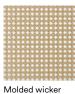

# **Collection overview**

Allez chair

H: 79 x L: 45 x D: 50 x SH: 45,5 cm

Allez chair Molded wicker seat

H: 79 x L: 45 x D: 50 x SH: 45,5 cm

Allez chair upholstery Main Line Flax

H: 79 x L: 45 x D: 50 x SH: 45,5 cm

# **Material options**

Shell / Seat /Legs

Molded wicker seat

Upholstery (Follows color of chair)

Black chair: Camira Main Line Flax Black MLF28

Warm grey chair: Camira Main Line Flax MLF20

White chair:

Ultra