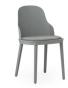

# **Collection overview**

Allez chair

H: 79 x L: 45 x D: 50 x SH: 45,5 cm

Allez chair Molded wicker seat

H: 79 x L: 45 x D: 50 x SH: 45,5 cm

Allez chair upholstery Main Line Flax

H: 79 x L: 45 x D: 50 x SH: 45,5 cm

#### Description

The Allez chair gives a contemporary look and feel to the traditional café chair's soft idiom and constructive strength in terms of design, functionality and sustainability. The design is suitable for both indoor and outdoor use.

#### **▶** Construction

The Allez chair is a knock-down component-based chair consisting of seven main components of a frame, a seat, a backrest and four legs. The chair is suitable for indoor or outdoor use and all parts are replaceable. The Allez chair is gas-injection molded using pure polypropylene (PP) and weighs only 3.6 kg. The seat is available in polyamide (PA) with a subtle cut-out, molded wicker in PP or with upholstery for indoor or outdoor. The legs are available in PP or lacquered oak. The Allez chair is delivered flat-packed or can be ordered assembled. A small set of tools and an instruction manual are included.