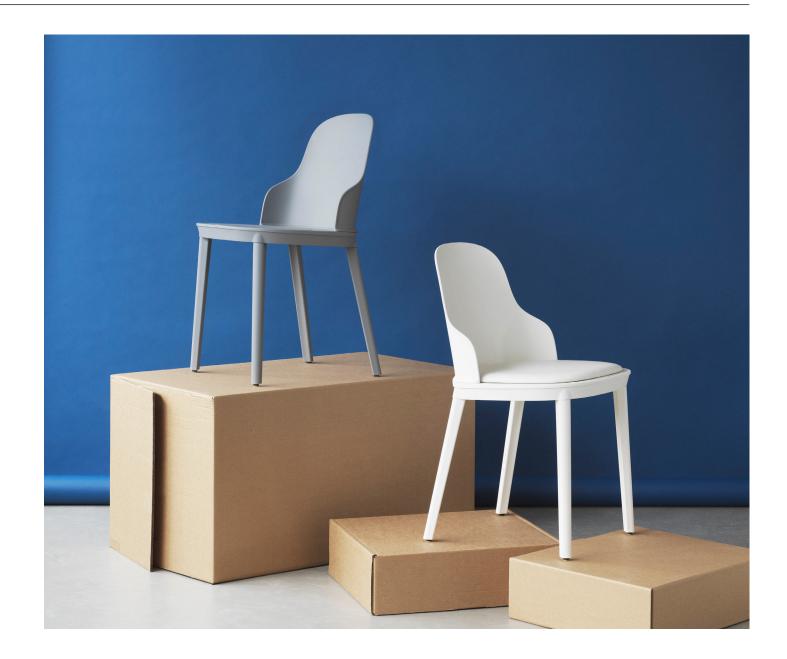

#### Description

The Allez chair gives a contemporary look and feel to the traditional café chair's soft idiom and constructive strength in terms of design, functionality and sustainability. The design is suitable for both indoor and outdoor use.

#### Material

Main body in polypropylene (PP). Seat available in polyamide (PA), molded wicker polypropylene (PP) or indoor or outdoor upholstery. Legs available in polypropylene (PP) or lacquered oak. ▶

#### **▶** Construction

The Allez chair is a knock-down component-based chair consisting of seven main components of a frame, a seat, a backrest and four legs. The chair is suitable for indoor or outdoor use and all parts are replaceable. The Allez chair is gas-injection molded using pure polypropylene (PP) and weighs only 3.6 kg. The seat is available in polyamide (PA) with a subtle cut-out, molded wicker in PP or with upholstery for indoor or outdoor. The legs are available in PP or lacquered oak. The Allez chair is delivered flat-packed or can be ordered assembled. A small set of tools and an instruction manual are included.