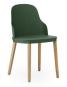

# **Collection overview**

Allez chair

H: 79 x L: 45 x D: 50 x SH: 45,5 cm

Allez chair Molded wicker seat

H: 79 x L: 45 x D: 50 x SH: 45,5 cm

Allez chair upholstery Main Line Flax

H: 79 x L: 45 x D: 50 x SH: 45,5 cm

#### Description

The Allez chair gives a contemporary look and feel to the traditional café chair's soft idiom and constructive strength in terms of design, functionality and sustainability. The design is suitable for both indoor and outdoor use.

#### **▶** Construction

The Allez chair is a knock-down component-based chair consisting of seven main components of a frame, a seat, a backrest and four legs. The chair is suitable for indoor or outdoor use and all parts are replaceable. The Allez chair is gas-injection molded using pure polypropylene (PP) and weighs only 3.6 kg. The seat is available in polyamide (PA) with a subtle cut-out, molded wicker in PP or with upholstery for indoor or outdoor. The legs are available in PP or lacquered oak. The Allez chair is delivered flat-packed or can be ordered assembled. A small set of tools and an instruction manual are included.