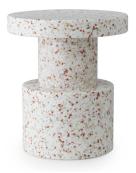

## **Collection overview**

Bit stool White H: 42 x Ø: 36 cm

Bit stool Black H: 42 x Ø: 36 cm

Bit stool White Multi H: 42 x Ø: 36 cm

Bit stool Black Multi H: 42 x Ø: 36 cm