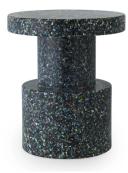

## **Collection overview**

Bit stool White H: 42 x Ø: 36 cm

Bit stool Black H: 42 x Ø: 36 cm

Bit stool White Multi H: 42 x Ø: 36 cm

Bit stool Black Multi H: 42 x Ø: 36 cm