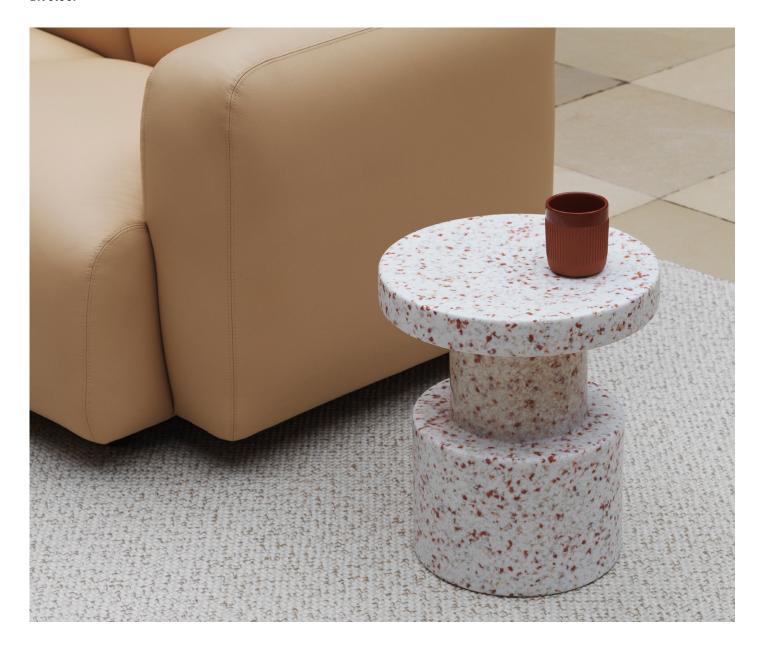

# **Every Bit** is a bit unique

Bit is an aesthetically pleasing, versatile stool with countless possibilities for your home. Use Bit as a pedestal for a floral arrangement, as a side table for a lamp, or as impromptu seating for that unexpected dinner guest. Inspired by clear-cut shapes such as monoliths and columns, designer Simon Legald's take on the stool is both bold and multifunctional. The straightforward, utilitarian look contrasts with the pixelated surface made up of small bits of 100% recycled household and industrial plastic. A particular process, where plastic fragments are heated to a 120°C melting point, makes it possible to repeatedly reuse and reheat the material without altering its properties. The result is a stool design with a distinctive thickness and composition, making every Bit a bit unique.

#### Description

Bit is an aesthetically pleasing, versatile stool with countless possibilities for the home. Inspired by clear-cut shapes such as monoliths and columns, designer Simon Legald's take on the stool is both bold and multifunctional. The straightforward, utilitarian look contrasts with the pixelated surface made up of small bits of 100% recycled household and industrial plastic.