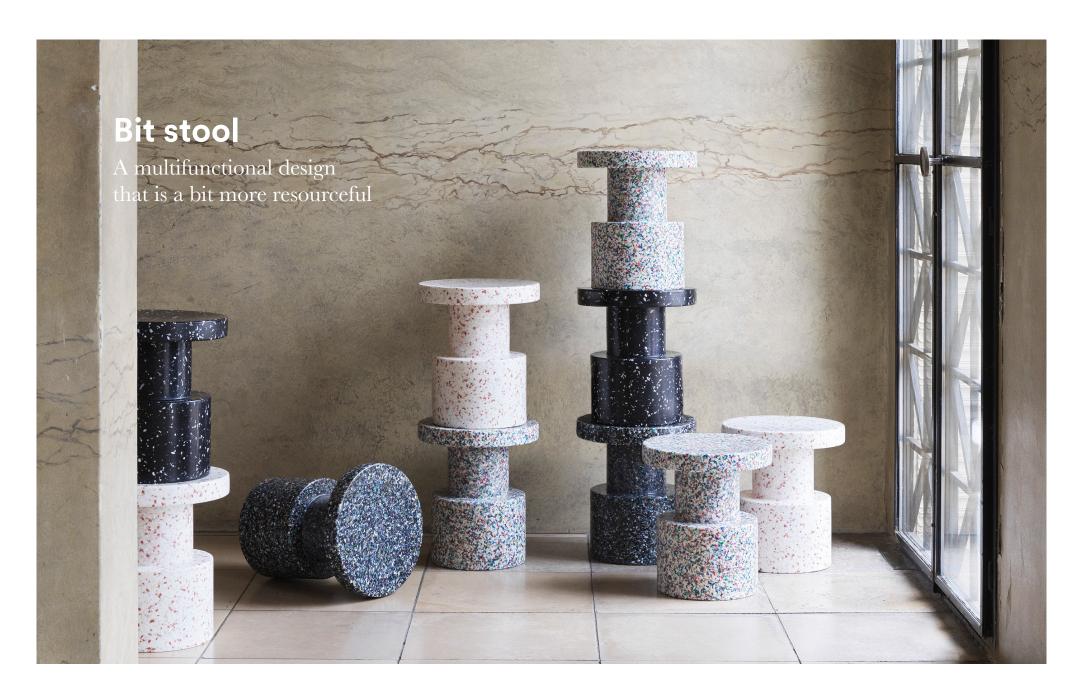

# **Every Bit** is a bit unique

Bit is an aesthetically pleasing, versatile stool with countless possibilities for your home. Use Bit as a pedestal for a floral arrangement, as a side table for a lamp, or as impromptu seating for that unexpected dinner guest. Inspired by clear-cut shapes such as monoliths and columns, designer Simon Legald's take on the stool is both bold and multifunctional. The straightforward, utilitarian look contrasts with the pixelated surface made up of small bits of 100% recycled household and industrial plastic. A particular process, where plastic fragments are heated to a 120°C melting point, makes it possible to repeatedly reuse and reheat the material without altering its properties. The result is a stool design with a distinctive thickness and composition, making every Bit a bit unique.

#### Description

Bit is an aesthetically pleasing, versatile stool with countless possibilities for the home. Inspired by clear-cut shapes such as monoliths and columns, designer Simon Legald's take on the stool is both bold and multifunctional. The straightforward, utilitarian look contrasts with the pixelated surface made up of small bits of 100% recycled household and industrial plastic.