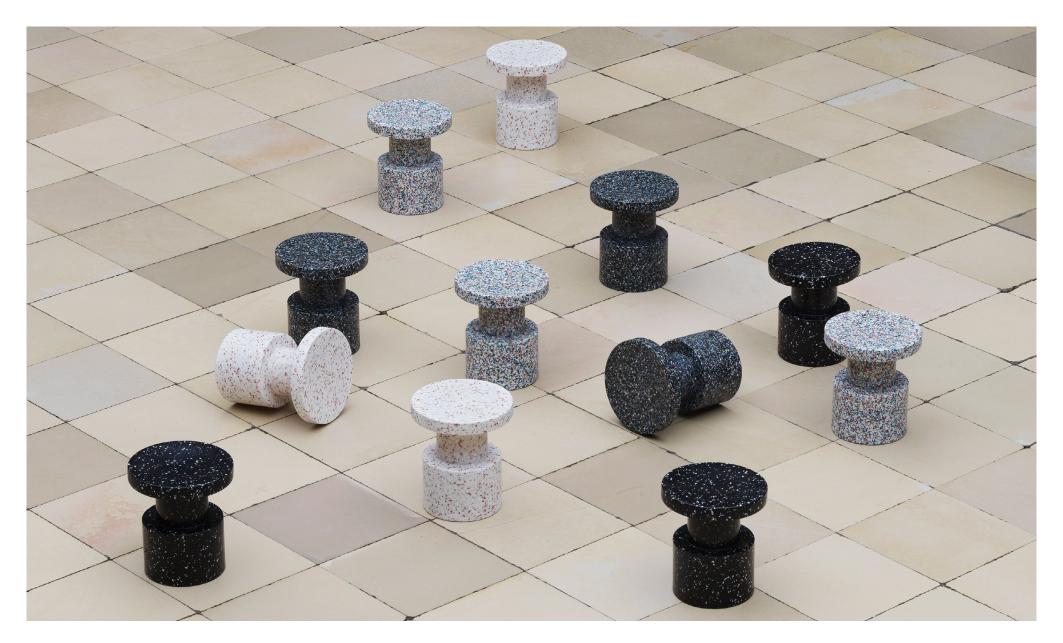

# **Every Bit** is a bit unique

Bit is an aesthetically pleasing, versatile stool with countless possibilities for your home. Use Bit as a pedestal for a floral arrangement, as a side table for a lamp, or as impromptu seating for that unexpected dinner guest. Inspired by clear-cut shapes such as monoliths and columns, designer Simon Legald's take on the stool is both bold and multifunctional. The straightforward, utilitarian look contrasts with the pixelated surface made up of small bits of 100% recycled household and industrial plastic. A particular process, where plastic fragments are heated to a 120°C melting point, makes it possible to repeatedly reuse and reheat the material without altering its properties. The result is a stool design with a distinctive thickness and composition, making every Bit a bit unique.

## **Collection overview**

Bit stool White H: 42 x Ø: 36 cm

Bit stool Black H: 42 x Ø: 36 cm

Bit stool White Multi H: 42 x Ø: 36 cm

Bit stool Black Multi H: 42 x Ø: 36 cm