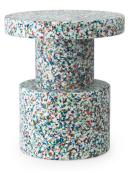

## **Collection overview**

Bit stool White H: 42 x Ø: 36 cm

Bit stool Black H: 42 x Ø: 36 cm

Bit stool White Multi H: 42 x Ø: 36 cm

Bit stool Black Multi H: 42 x Ø: 36 cm