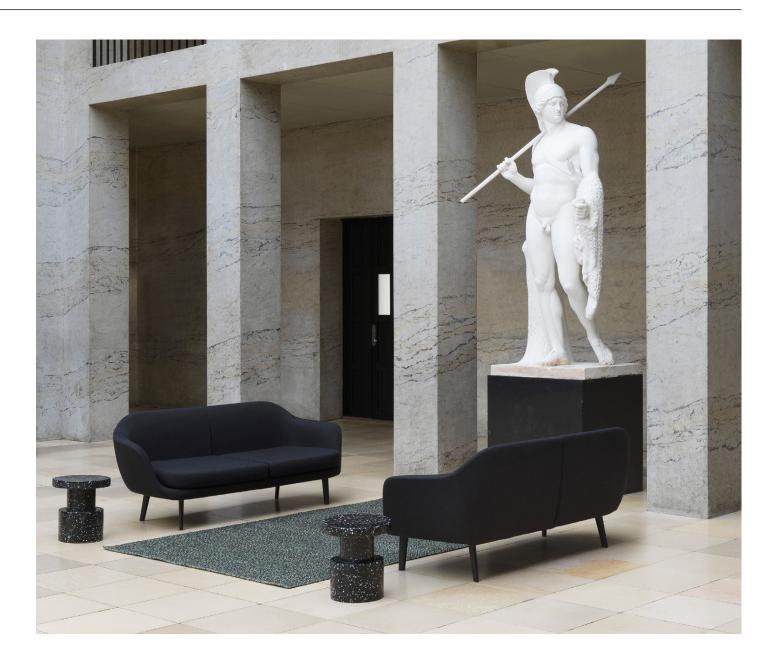

# **Every Bit** is a bit unique

Bit is an aesthetically pleasing, versatile stool with countless possibilities for your home. Use Bit as a pedestal for a floral arrangement, as a side table for a lamp, or as impromptu seating for that unexpected dinner guest. Inspired by clear-cut shapes such as monoliths and columns, designer Simon Legald's take on the stool is both bold and multifunctional. The straightforward, utilitarian look contrasts with the pixelated surface made up of small bits of 100% recycled household and industrial plastic. A particular process, where plastic fragments are heated to a 120°C melting point, makes it possible to repeatedly reuse and reheat the material without altering its properties. The result is a stool design with a distinctive thickness and composition, making every Bit a bit unique.

#### Description

Bit is an aesthetically pleasing, versatile stool with countless possibilities for the home. Inspired by clear-cut shapes such as monoliths and columns, designer Simon Legald's take on the stool is both bold and multifunctional. The straightforward, utilitarian look contrasts with the pixelated surface made up of small bits of 100% recycled household and industrial plastic.