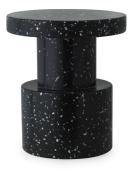

## **Collection overview**

Bit stool White H: 42 x Ø: 36 cm

Bit stool Black H: 42 x Ø: 36 cm

Bit stool White Multi H: 42 x Ø: 36 cm

Bit stool Black Multi H: 42 x Ø: 36 cm