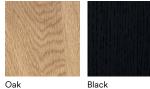

#### Material

Base in casted aluminum center in polished aluminum or powder coated black aluminum. Tabletop in black marble, white marble, oak veneer or black painted oak veneer. ►

#### Construction

Lunar table consist of a casted aluminum centerbase with four legs available in polished aluminum or powder coated black aluminum. The tabletop comes in black marble, white marble, oak veneer or black painted oak veneer. Lunar table is available in two heights.

#### Tabletop wood

Oak