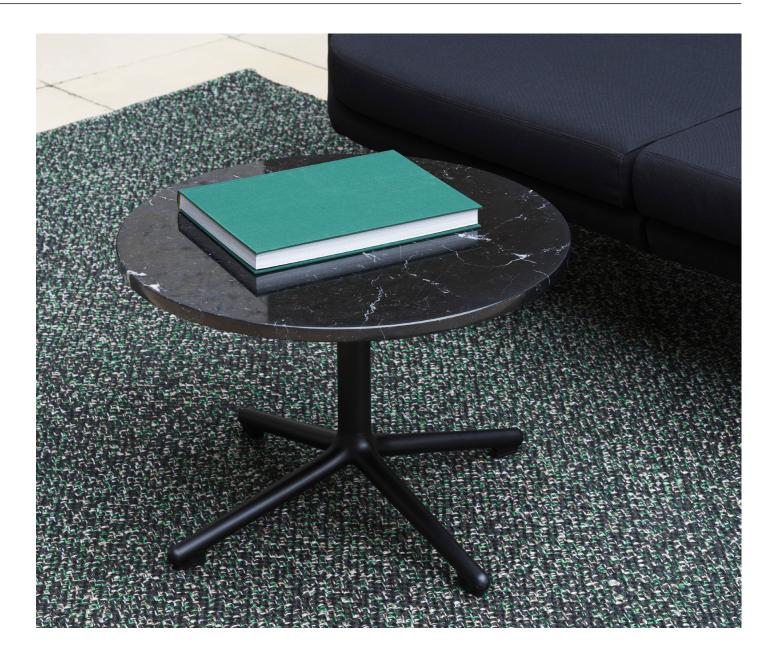

#### Material

Base in casted aluminum center in polished aluminum or powder coated black aluminum. Tabletop in black marble, white marble, oak veneer or black painted oak veneer. ►

#### Construction

Lunar table consist of a casted aluminum centerbase with four legs available in polished aluminum or powder coated black aluminum. The tabletop comes in black marble, white marble, oak veneer or black painted oak veneer. Lunar table is available in two heights.

The marble tabletops are treated with a surface treatment that penetrates into the material and thereby provides a long-term protection. The surface should not be exposed to acidic foods or beverages, which can leave stains on the surface.