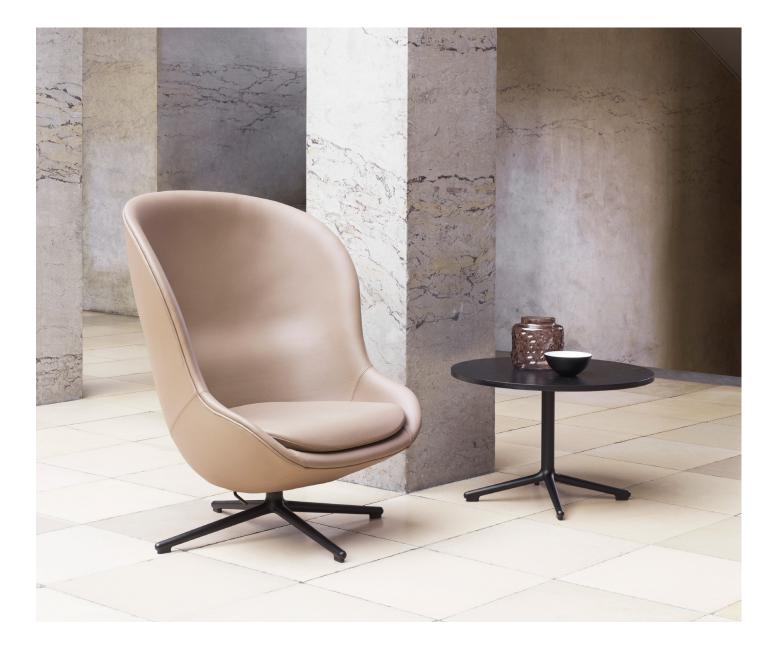

# Perfect coffee or side table for any style of decor

Referring to its full-moon silhouette, the graceful Lunar table is available in four beautiful surfaces made from gorgeous marble and warm, stately oak. With height options of 40 or 45 cm, the Lunar tables can be arranged either individually or in a cluster to create a unique table decor, making the tables both a sophisticated and functional choice for any office lobby or soft open living space. The Lunar table is available with an elegant frame and X-base in polished or black-lacquered aluminum. Together with the countless tabletop options, Lunar is the perfect coffee or side table for any style of decor.

#### Description

The name of the Lunar table refers to the tabletop's silhouette of a full moon and comes in six beautiful surfaces of breathtaking marble and warm oak. Perfect as a side or coffee table, Lunar can be arranged individually or together in a cluster of several Lunar tables to create a unique setting both refined and functional, an excellent choice for the lobby or home living area.