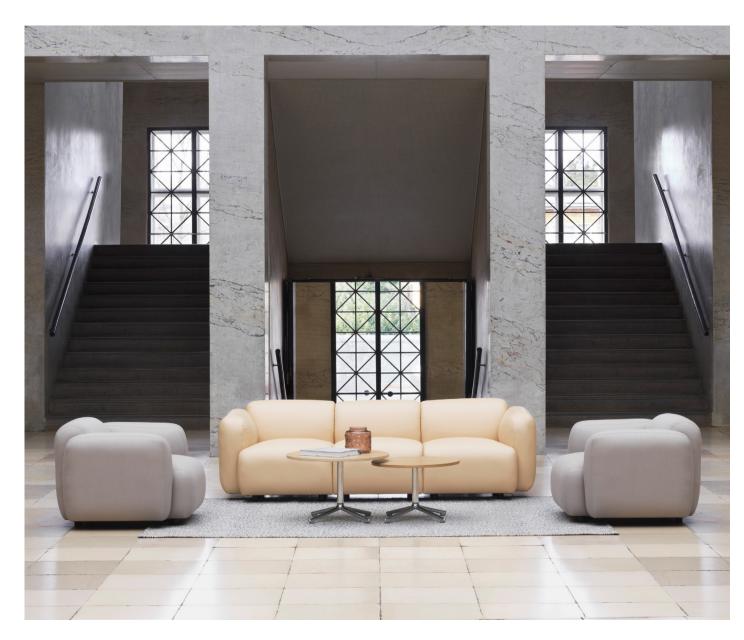

# Perfect coffee or side table for any style of decor

Referring to its full-moon silhouette, the graceful Lunar table is available in four beautiful surfaces made from gorgeous marble and warm, stately oak. With height options of 40 or 45 cm, the Lunar tables can be arranged either individually or in a cluster to create a unique table decor, making the tables both a sophisticated and functional choice for any office lobby or soft open living space. The Lunar table is available with an elegant frame and X-base in polished or black-lacquered aluminum. Together with the countless tabletop options, Lunar is the perfect coffee or side table for any style of decor.

#### Description

The name of the Lunar table refers to the tabletop's silhouette of a full moon and comes in six beautiful surfaces of breathtaking marble and warm oak. Perfect as a side or coffee table, Lunar can be arranged individually or together in a cluster of several Lunar tables to create a unique setting both refined and functional, an excellent choice for the lobby or home living area.