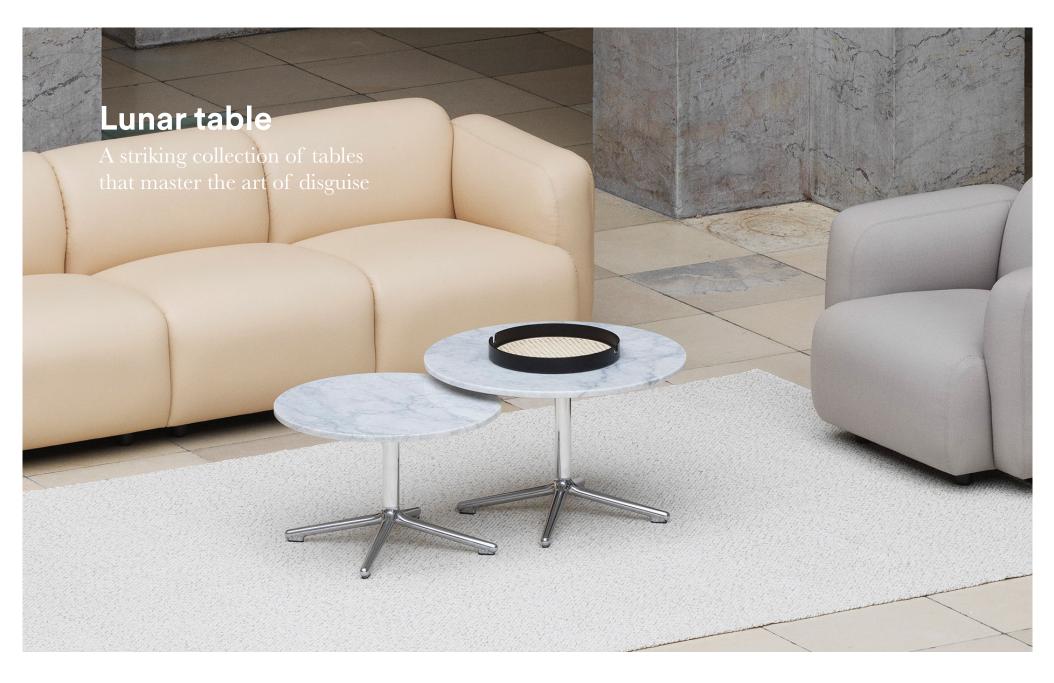

# Perfect coffee or side table for any style of decor

Referring to its full-moon silhouette, the graceful Lunar table is available in four beautiful surfaces made from gorgeous marble and warm, stately oak. With height options of 40 or 45 cm, the Lunar tables can be arranged either individually or in a cluster to create a unique table decor, making the tables both a sophisticated and functional choice for any office lobby or soft open living space. The Lunar table is available with an elegant frame and X-base in polished or black-lacquered aluminum. Together with the countless tabletop options, Lunar is the perfect coffee or side table for any style of decor.

#### Description

The name of the Lunar table refers to the tabletop's silhouette of a full moon and comes in six beautiful surfaces of breathtaking marble and warm oak. Perfect as a side or coffee table, Lunar can be arranged individually or together in a cluster of several Lunar tables to create a unique setting both refined and functional, an excellent choice for the lobby or home living area.