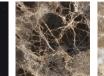

#### Material

Base in casted aluminum center in polished aluminum or powder coated black aluminum. Tabletop in black marble, white marble, oak veneer or black painted oak veneer. ►

#### Construction

Lunar table consist of a casted aluminum centerbase with four legs available in polished aluminum or powder coated black aluminum. The tabletop comes in black marble, white marble, oak veneer or black painted oak veneer. Lunar table is available in two heights.

#### Tabletop marble

White Black (White carrara) (Black pearl) Coffee Sand (Dark emperador) (Light emperador)

normann

COPENHAGEN