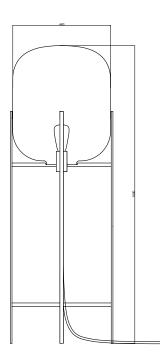

Product Dimensions Material Bulb fitting Cable Weight (net) Country of origin RRP Lamp Ø 460 mm I height: 1400 mm base: round tube Ø 16mm, powder coated hand blown glass corpus E27 I 230 - 240 Volt 4000 mm textile cable with foot switch, black or white, Euro-plug I I kg Germany powder coated 1.790.00 EUR chrome 1.950.00 EUR