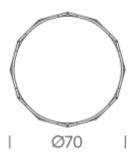

Notes cable length 3m, typ cri 85, DALI version on request

Net lamp weight 4,8 kg

Codes Structure

TIT LWW 51 white TIT LNN 51 black

**PACKAGE** 

Package 01 Dimension: 68x65x32 cm / Gross weight: 7,1 kg

Certificazioni