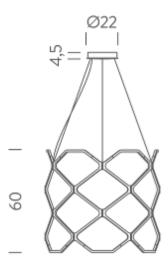

## LAMPING

Source LED board
Total power 90W
Emission diffused

Switching dimmable 1-10V
Tension 110/240V
Color temperature 2700K

Luminous flux 3850lm (source luminous flux)

Typ CRI 85 Energy class A+

Materials PC + ABS

Notes cable length 3m, typ cri 85, DALI version on request

Net lamp weight 4,8 kg

Codes Structure

TIT LWW 51 white TIT LNN 51 black

**PACKAGE** 

Package 01 Dimension: 68x65x32 cm / Gross weight: 7,1 kg

Certificazioni