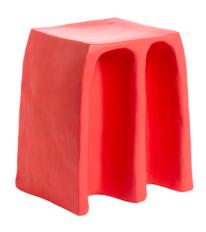

# chouchou

by Lorenzo Zanovello STOOL

The distinct form is a substitute for the caramelized smell of its peanut candy namesake. Just too hard to resist, its ceramic form adds a tactile feel to the chouchou stool. Available in a black, deep blue or deep pink gloss glaze, its shape speaks to the history of ceramic design in a contemporary form. A truly unique addition to any interior. Who wouldn't want a chance encounter with chouchou a little more often?

## DIMENSIONS (mm) 350 L × 300 W × 430 H