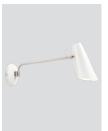

## Birdy wall

Birdy wall black/brass - Item no. 610

Birdy wall white/steel - Item no. 611

Birdy wall grey/steel - Item no. 612

Birdy wall black/black - Item no. 613

Birdy wall black/steel - Item no. 614

Birdy wall short black/brass - Item no. 615

Shade and base colours: White, grey or black  $(shade\ inner\ colour\ is\ same\ as\ outer\ colour)$ 

Body material: Steel

Body and joints colour: Steel, brass or black Wire: Black (grey or black versions only) or white (white version only), 200 cm (with switch)