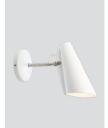

## Birdy wall

Birdy wall black/brass - Item no. 610

Birdy wall white/steel - Item no. 611

Birdy wall grey/steel - Item no. 612

Birdy wall black/black - Item no. 613

Birdy wall black/steel - Item no. 614

Birdy wall short black/brass - Item no. 615

Birdy wall short white/steel - Item no. 616

Birdy wall short grey/steel - Item no. 617

Birdy wall short black/black - Item no. 618

Birdy wall short black/steel - Item no. 619

Product type: Wall lamp

Design: Birger Dahl, 1952 Shade material: Aluminium

Shade and base colours: White, grey or black  $(shade\ inner\ colour\ is\ same\ as\ outer\ colour)$ 

Body material: Steel

Body and joints colour: Steel, brass or black Wire: Black (grey or black versions only) or white (white version only), 200 cm (with switch)

Bulb: E27, Max. 11 W LED only **Voltage:** 220V - 240V ~ 50/60Hz

Net weight: Birdy wall: 0.8 kg, Birdy wall short: 0.7 kg

Minimum order size: 2