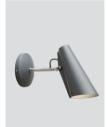

## Birdy wall

Birdy wall black/brass - Item no. 610

Birdy wall white/steel - Item no. 611

Birdy wall grey/steel - Item no. 612

Birdy wall black/black - Item no. 613

Birdy wall black/steel - Item no. 614

Birdy wall short black/brass - Item no. 615

Birdy wall short white/steel - Item no. 616

Birdy wall short grey/steel - Item no. 617

Birdy wall short black/black - Item no. 618

Birdy wall short black/steel - Item no. 619

Product type: Wall lamp

Design: Birger Dahl, 1952 Shade material: Aluminium

Shade and base colours: White, grey or black  $(shade\ inner\ colour\ is\ same\ as\ outer\ colour)$ 

Body material: Steel

Body and joints colour: Steel, brass or black Wire: Black (grey or black versions only) or white (white version only), 200 cm (with switch)

Bulb: E27, Max. 11 W LED only **Voltage:** 220V - 240V ~ 50/60Hz

Net weight: Birdy wall: 0.8 kg, Birdy wall short: 0.7 kg

Minimum order size: 2