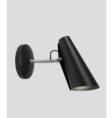

## Birdy wall

Birdy wall black/brass - Item no. 610

Birdy wall white/steel - Item no. 611

Birdy wall grey/steel - Item no. 612

Birdy wall black/black - Item no. 613

Birdy wall black/steel - Item no. 614

Birdy wall short black/brass - Item no. 615

Birdy wall short white/steel - Item no. 616

Birdy wall short grey/steel - Item no. 617

Birdy wall short black/black - Item no. 618

Birdy wall short black/steel - Item no. 619

Product type: Wall lamp

Design: Birger Dahl, 1952 Shade material: Aluminium

Shade and base colours: White, grey or black  $(shade\ inner\ colour\ is\ same\ as\ outer\ colour)$ 

Body material: Steel

Body and joints colour: Steel, brass or black Wire: Black (grey or black versions only) or white (white version only), 200 cm (with switch)

Bulb: E27, Max. 11 W LED only **Voltage:** 220V - 240V ~ 50/60Hz

Net weight: Birdy wall: 0.8 kg, Birdy wall short: 0.7 kg

Minimum order size: 2