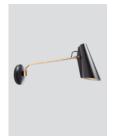

## Birdy wall

Birdy wall black/brass - Item no. 610

Birdy wall white/steel - Item no. 611

Birdy wall grey/steel - Item no. 612

Birdy wall black/black - Item no. 613

Birdy wall black/steel - Item no. 614

Birdy wall short black/brass - Item no. 615

Shade and base colours: White, grey or black  $(shade\ inner\ colour\ is\ same\ as\ outer\ colour)$ 

Body material: Steel

Body and joints colour: Steel, brass or black Wire: Black (grey or black versions only) or white (white version only), 200 cm (with switch)