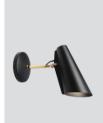

## Birdy wall

Birdy wall black/brass - Item no. 610

Birdy wall white/steel - Item no. 611

Birdy wall grey/steel - Item no. 612

Birdy wall black/black - Item no. 613

Birdy wall black/steel - Item no. 614

Birdy wall short black/brass - Item no. 615

Birdy wall short white/steel - Item no. 616

Birdy wall short grey/steel - Item no. 617

Birdy wall short black/black - Item no. 618

Birdy wall short black/steel - Item no. 619

Product type: Wall lamp

Design: Birger Dahl, 1952 Shade material: Aluminium

Shade and base colours: White, grey or black  $(shade\ inner\ colour\ is\ same\ as\ outer\ colour)$ 

Body material: Steel

Body and joints colour: Steel, brass or black Wire: Black (grey or black versions only) or white (white version only), 200 cm (with switch)

Bulb: E27, Max. 11 W LED only **Voltage:** 220V - 240V ~ 50/60Hz

Net weight: Birdy wall: 0.8 kg, Birdy wall short: 0.7 kg

Minimum order size: 2