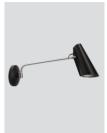

## Birdy wall

Birdy wall black/brass - Item no. 610

Birdy wall white/steel - Item no. 611

Birdy wall grey/steel - Item no. 612

Birdy wall black/black - Item no. 613

Birdy wall black/steel - Item no. 614

Birdy wall short black/brass - Item no. 615

Birdy wall short white/steel - Item no. 616

Birdy wall short grey/steel - Item no. 617

Birdy wall short black/black - Item no. 618

Birdy wall short black/steel - Item no. 619

Product type: Wall lamp

Design: Birger Dahl, 1952 Shade material: Aluminium

Shade and base colours: White, grey or black  $(shade\ inner\ colour\ is\ same\ as\ outer\ colour)$ 

Body material: Steel

Body and joints colour: Steel, brass or black Wire: Black (grey or black versions only) or white (white version only), 200 cm (with switch)

Bulb: E27, Max. 11 W LED only **Voltage:** 220V - 240V ~ 50/60Hz

Net weight: Birdy wall: 0.8 kg, Birdy wall short: 0.7 kg

Minimum order size: 2