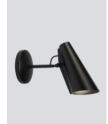

## Birdy wall

Birdy wall black/brass - Item no. 610

Birdy wall white/steel - Item no. 611

Birdy wall grey/steel - Item no. 612

Birdy wall black/black - Item no. 613

Birdy wall black/steel - Item no. 614

Birdy wall short black/brass - Item no. 615

Birdy wall short white/steel - Item no. 616

Birdy wall short grey/steel - Item no. 617

Birdy wall short black/black - Item no. 618

Birdy wall short black/steel - Item no. 619

Product type: Wall lamp

Design: Birger Dahl, 1952 Shade material: Aluminium

Shade and base colours: White, grey or black  $(shade\ inner\ colour\ is\ same\ as\ outer\ colour)$ 

Body material: Steel

Body and joints colour: Steel, brass or black Wire: Black (grey or black versions only) or white (white version only), 200 cm (with switch)

Bulb: E27, Max. 11 W LED only **Voltage:** 220V - 240V ~ 50/60Hz

Net weight: Birdy wall: 0.8 kg, Birdy wall short: 0.7 kg

Minimum order size: 2