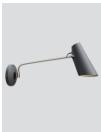

## Birdy wall

Birdy wall black/brass - Item no. 610

Birdy wall white/steel - Item no. 611

Birdy wall grey/steel - Item no. 612

Birdy wall black/black - Item no. 613

Birdy wall black/steel - Item no. 614

Birdy wall short black/brass - Item no. 615

Shade and base colours: White, grey or black  $(shade\ inner\ colour\ is\ same\ as\ outer\ colour)$ 

Body material: Steel

Body and joints colour: Steel, brass or black Wire: Black (grey or black versions only) or white (white version only), 200 cm (with switch)