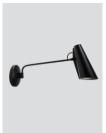

## Birdy wall

Birdy wall black/brass - Item no. 610

Birdy wall white/steel - Item no. 611

Birdy wall grey/steel - Item no. 612

Birdy wall black/black - Item no. 613

Birdy wall black/steel - Item no. 614

Birdy wall short black/brass - Item no. 615

Shade and base colours: White, grey or black  $(shade\ inner\ colour\ is\ same\ as\ outer\ colour)$ 

Body material: Steel

Body and joints colour: Steel, brass or black Wire: Black (grey or black versions only) or white (white version only), 200 cm (with switch)