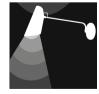

614



Birdy wall short black/brass - Item no. 615



Birdy wall short white/steel - Item no. 616



Birdy wall short grey/steel - Item no. 617



Birdy wall short black/black - Item no. 618



Birdy wall short black/steel - Item no. 619

Product type: Wall lamp

Design: Birger Dahl, 1952 Shade material: Aluminium

Shade and base colours: White, grey or black  $(shade\ inner\ colour\ is\ same\ as\ outer\ colour)$ 

Body material: Steel

Body and joints colour: Steel, brass or black Wire: Black (grey or black versions only) or white (white version only), 200 cm (with switch)

Bulb: E27, Max. 11 W LED only **Voltage:** 220V - 240V ~ 50/60Hz

Net weight: Birdy wall: 0.8 kg, Birdy wall short: 0.7 kg

Minimum order size: 2

## Dimensions and light direction:

## Recommended bulb:



LED – 7 W