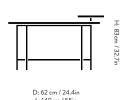

Palette JH9
Jaime Hayon
2015







# Palette JH9 Jaime Hayon 2015

# Product category

Desk

### Environment

Indoor

## Material

Powder coated steel, marble or brass, lacquered ash or walnut veneer

### **Production process**

The base is made from welded and powder coated steel tubes. The table tops are made from marble or brass and stained ash veneer.

### Gliders

Plastic gliders installed as standard

### Dimensions

H: 83cm / 32.7in, D: 62.0cm / 24.4in, L: 140cm / 55in

# Packaging dimensions

H: 88cm / 34.6in, W: 67cm / 26.4, L: 145cm / 57in

# Colli quantity

1 pc

### Weigh

Product: 22 kg / Incl. packaging: 32.2 kg

# Cleaning instructions

Please download our Material Care & Cleaning instructions through www.andtradition.com

# $\rightarrow$ Stock items

Nero Marquina Marble, Black Lacquered Ash Brass, Grey Gr