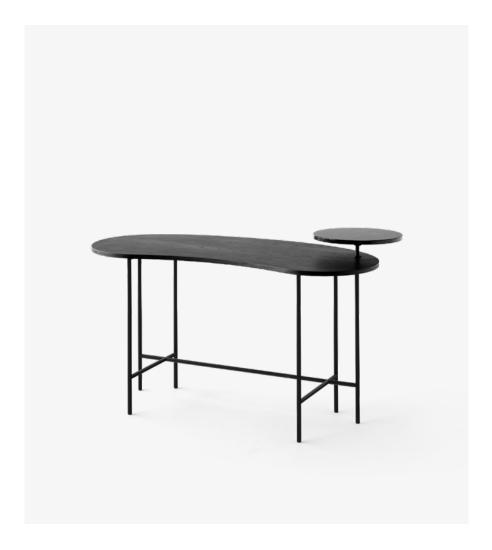

Palette JH9
Jaime Hayon
2015

# Palette JH9 Jaime Hayon 2015

# Product category

Desk

## Material

Powder coated steel, marble or brass, lacquered ash or walnut veneer

### **Production process**

The base is made from welded and powder coated steel tubes. The table tops are made from marble or brass and stained ash veneer.