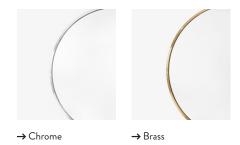

Sillon SH6
by Sebastian Herkner
2019







# Sillon SH6 by Sebastian Herkner 2019

## Product category

Mirror

### Environment

Indoor

Plated steel & silver colored mirror.

# Production process

The frame is made of  $\varnothing$ 10mm solid steel rods that are welded together, polished and then electroplated. A high quality mirror is subsequently installed in the frame.

96cm/37.8in

Thickness: 30mm/ 1.18mm

Packaging dimensions
H: 9cm/3.3in, W: 104cm/40.9in, D: 104cm/40.9in

# Colli quantity

1 pc

## Weight

Product: 14.5 kg Incl. packaging: 16.8 kg

### Cleaning instructions

Please download our Material Care & Cleaning instructions through www.andtradition.com

# $\rightarrow$ Stock items

Chrome, Brass.











# &Tradition®