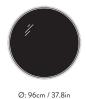

# Production process

The frame is made of  $\varnothing$ 10mm solid steel rods that are welded together, polished and then electroplated. A high quality mirror is subsequently installed in the frame.

96cm/37.8in

Thickness: 30mm/ 1.18mm

Packaging dimensions
H: 9cm/3.3in, W: 104cm/40.9in, D: 104cm/40.9in