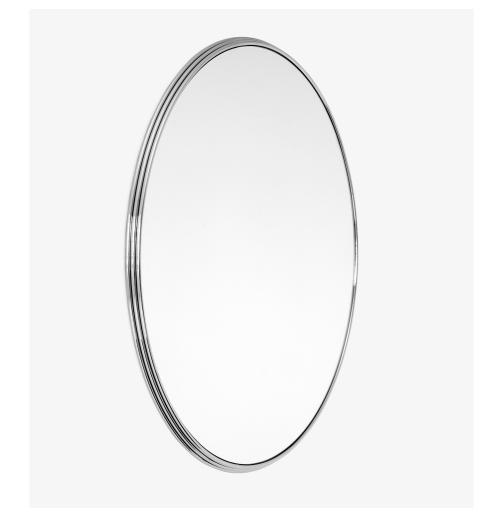

## Product category

Mirror

### Environment

Indoor

Plated steel & silver colored mirror.

# Production process

The frame is made of  $\varnothing$ 10mm solid steel rods that are welded together, polished and then electroplated. A high quality mirror is subsequently installed in the frame.

96cm/37.8in

# $\rightarrow$ Stock items

Chrome, Brass.