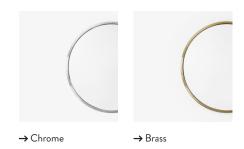

Sillon SH5 by Sebastian Herkner 2019







# Sillon SH5 by Sebastian Herkner 2019

### Product category

Mirror

#### Environment

Indoor

Plated steel & silver colored mirror.

## Production process

The frame is made of  $\varnothing$ 10mm solid steel rods that are welded together, polished and then electroplated. A high quality mirror is subsequently installed in the frame.

66cm/26in

Thickness: 30mm/ 1.18mm

Packaging dimensions H: 9cm/3.3in, W: 74cm/29.1in, D: 74cm/29.1in

## Colli quantity

1 pc

### Weight

Product: 8.0 kg Incl. packaging: 9.3 kg

#### Cleaning instructions

Please download our Material Care & Cleaning instructions through www.andtradition.com

## $\rightarrow$ Stock items

Chrome, Brass.

## Related products











# &Tradition®