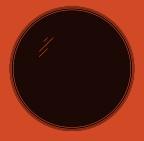

### Product category

Mirror

#### Environment

Indoor

Plated steel & silver colored mirror.

## Production process

The frame is made of  $\varnothing$ 10mm solid steel rods that are welded together, polished and then electroplated. A high quality mirror is subsequently installed in the frame.

66cm/26in