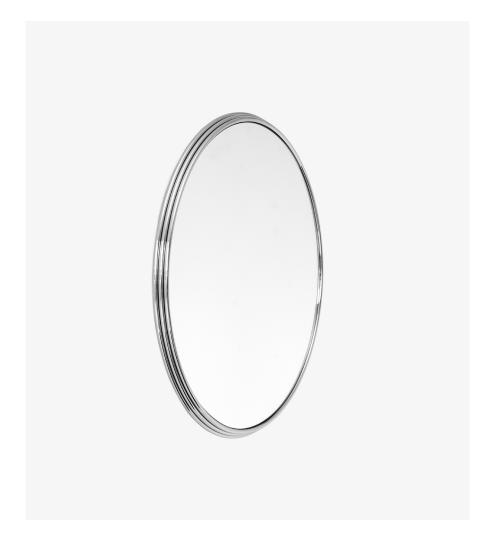

#### Environment

Indoor

Plated steel & silver colored mirror.

## Production process

The frame is made of  $\varnothing$ 10mm solid steel rods that are welded together, polished and then electroplated. A high quality mirror is subsequently installed in the frame.

66cm/26in