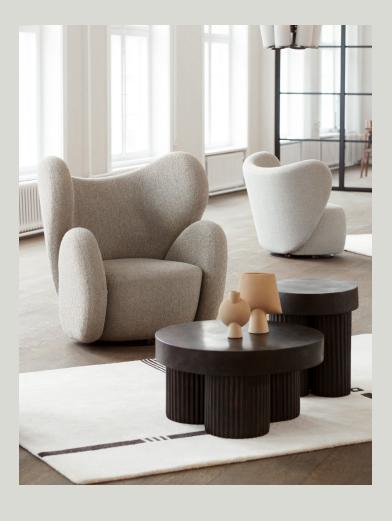

## **BIG BIG CHAIR**

Kristian Sofus Hansen & Tommy Hyldahl

With its simplified block-like structure, the Big Big Chair is a reinterpretation of a classic Art Deco lounge chairs The voluminous shapes are divided into four fully upholstered objects, each piece designed according to ergonomic needs, and put together in a new constellation.

The chair comes on a swivel base and can be used in lounge areas and homes. The voluminous and organic shapes of the Big Big Chair provide comfort and a feeling of relaxation.

Lead time 6-8 weeks