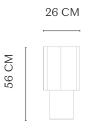

## WEIGHT

PACKAGING DIMENSIONS

W 34 cm / D 34 cm / H 60 cm

DIMENSIONS Ø 26 CM / H 56 CM

Inspired by the natural crystalic shape of the Quartz stone, Quartz changes its appearance when seen from different angles. Quartz is a versatile stone-like object, suitable as a side table, podium or sculpture. Quartz is cast in lightweight fiber concrete with a unique and tactile surface texture.