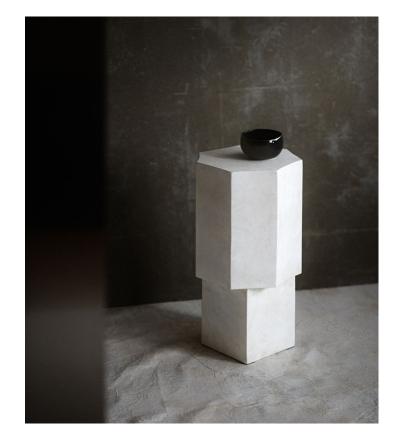

## WEIGHT

PACKAGING DIMENSIONS

W 34 cm / D 34 cm / H 60 cm

DIMENSIONS Ø 26 CM / H 56 CM

Inspired by the natural crystalic shape of the Quartz stone, Quartz changes its appearance when seen from different angles. Quartz is a versatile stone-like object, suitable as a side table, podium or sculpture. Quartz is cast in lightweight fiber concrete with a unique and tactile surface texture.