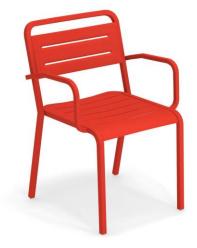

# Urban / Armchair Design / Samuel Wilkinson

Test EN581-1 / EN581-2

Urban, made in aluminium, interprets the contemporary style of urban outdoor settings by creating areas for lively and enjoyable social events, with the aid of its classic lines and the natural lightness of the aluminium. Resistant, practical and light, Urban is the ideal solution for outdoor furniture that is simple, lively and of immediate impact.

Description Code: **209** Typology: **Lounge Chairs** Collection: **Urban** 

Stackable: 8 Static Load: 200 Kg Test: EN581-1 / EN581-2