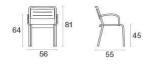

## Technical Info

Width: **56 cm** Depth: **55 cm** Height: **81 cm** Weight: **4.50 Kg** Static Load: **200 Kg**  Packaging Packages: **1** 

Pieces for pack: 4 Dimensions: 97x71x59 cm Volume: 0.406 mc

Polyethylene bag and cardboard box