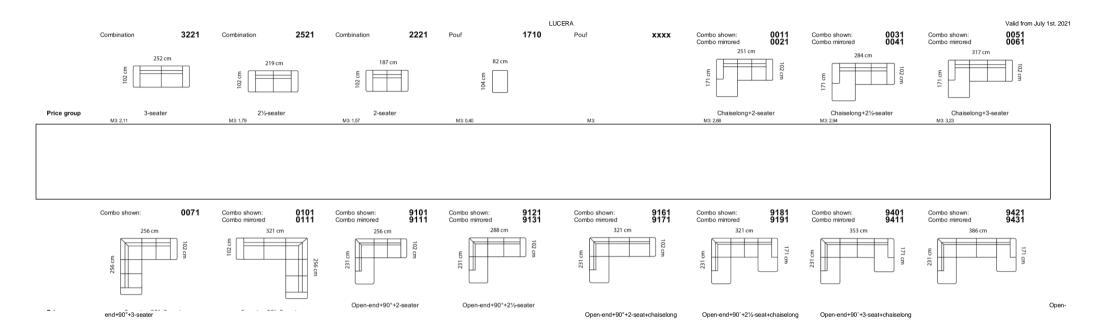

## Design elements

23 Combinations

Available in fabric and leather

## How to design

- 1. Choose design 145
- 2. Choose combination
- 3. Choose fabric or leather
- 4. Legs included

r r

## **Dimensions**

i

r i