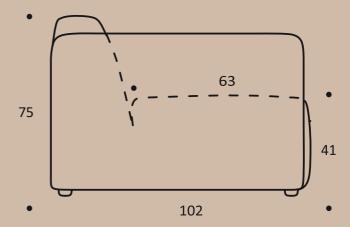

Revers sofa



## Specifications of Revers sofa



Revers is all about good comfort and good-looking details. The sofa gives you a perfect seat depth and great comfort with the high resilient foam in the seating. The fixed back gives you a nice support, and we offer optional lumbar cushions for even more support. Lucera also contains beautiful details like the deco stitching. A voluminous and fashionable sofa with a perfect cozy lounge feeling

## Design elements

23 Combinations

Available in fabric and leather

## How to design

- 1. Choose design 145
- 2. Choose combination
- 3. Choose fabric or leather
- 4. Legs included

r r

## **Dimensions**



i

r i