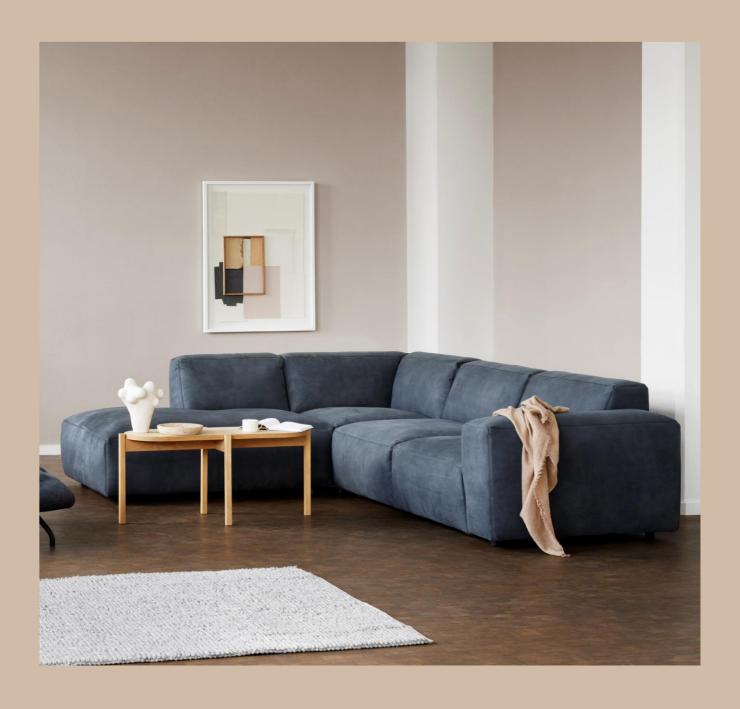

Revers sofa

## Specifications of Revers sofa

Revers is all about good comfort and good-looking details. The sofa gives you a perfect seat depth and great comfort with the high resilient foam in the seating. The fixed back gives you a nice support, and we offer optional lumbar cushions for even more support. Lucera also contains beautiful details like the deco stitching. A voluminous and fashionable sofa with a perfect cozy lounge feeling