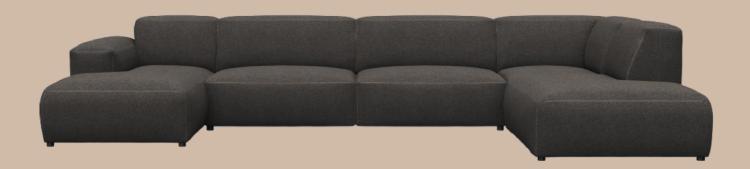

Revers sofa

## Specifications of Revers sofa

Revers is all about good comfort and good-looking details. The sofa gives you a perfect seat depth and great comfort with the high resilient foam in the seating. The fixed back gives you a nice support, and we offer optional lumbar cushions for even more support. Lucera also contains beautiful details like the deco stitching. A voluminous and fashionable sofa with a perfect cozy lounge feeling