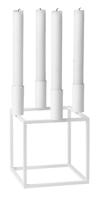

## KUBUS WHITE

^

The feathery bright, white Kubus candleholders, vases, bowls and centerpieces are a fusion between the modern and timeless. The collection is designed with simple characteristic geometric shapes like the square and the hemisphere, and the subtle white colour is the perfect minimalist base for candlesticks, lively flowers and delicious fruits.