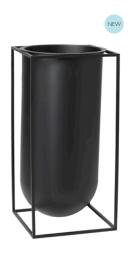

#### KUBUS BLACK

~

With its 6 mm lacquered steel frame, the black Kubus is what most people think of as the quintessential by Lassen design object. When Søren Lassen began producing his grandfather's, Mogens Lassen, candleholders in 1994, he chose this classic fine, matte surface texture to make the graphic, austere lines stand out. Since the candleholder was first made by local artisans in Denmark the collection has extended and every single item in the series now comes in black - because black is always in vogue.