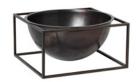

#### KUBUS BLACK

~

With its 6 mm lacquered steel frame, the black Kubus is what most people think of as the quintessential by Lassen design object. When Søren Lassen began producing his grandfather's, Mogens Lassen, candleholders in 1994, he chose this classic fine, matte surface texture to make the graphic, austere lines stand out. Since the candleholder was first made by local artisans in Denmark the collection has extended and every single item in the series now comes in black - because black is always in vogue.