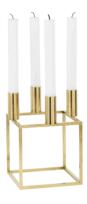

### KUBUS BRASS

~

Brass had more than a golden age, it is here to stay. The perfectionism, precision and minimalist stringency Mogens Lassen sought to express in his designs is exemplified in the brass collection. The smooth, shiny finish speaks to our inner aesthete, across generations and times. The brass candleholders and bowls will maintain its shiny surface as the material is mixed with a splash of actual gold. This, as the other surfaces, is the epitome of good, intelligent Danish craftsmanship with an international outlook.

KUBUS 1 SIZE: 7X7 CM

KUBUS T SIZE: 7X7 CM

KUBUS 8 SIZE: 29X23 CM

KUBUS 4 SIZE: 20X14 CM

LINE SIZE: 16X10 CM

KUBUS BOWL LARGE SIZE: 23X23 CM

KUBUS BOWL SMALL SIZE: 14X14 CM

KUBUS BOWL MINI SIZE: 7X7 CM