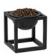

The candleholders are easy to clean: Place it in the oven at 75 degrees celsius upside down on a baking sheet for 15-20 minutes and follow by polishing with a moistened cloth. Every bowl comes with an inlay making it suitable for food or plants.

#### KUBUS BLACK

~

With its 6 mm lacquered steel frame, the black Kubus is what most people think of as the quintessential by Lassen design object. When Søren Lassen began producing his grandfather's, Mogens Lassen, candleholders in 1994, he chose this classic fine, matte surface texture to make the graphic, austere lines stand out. Since the candleholder was first made by local artisans in Denmark the collection has extended and every single item in the series now comes in black - because black is always in vogue.