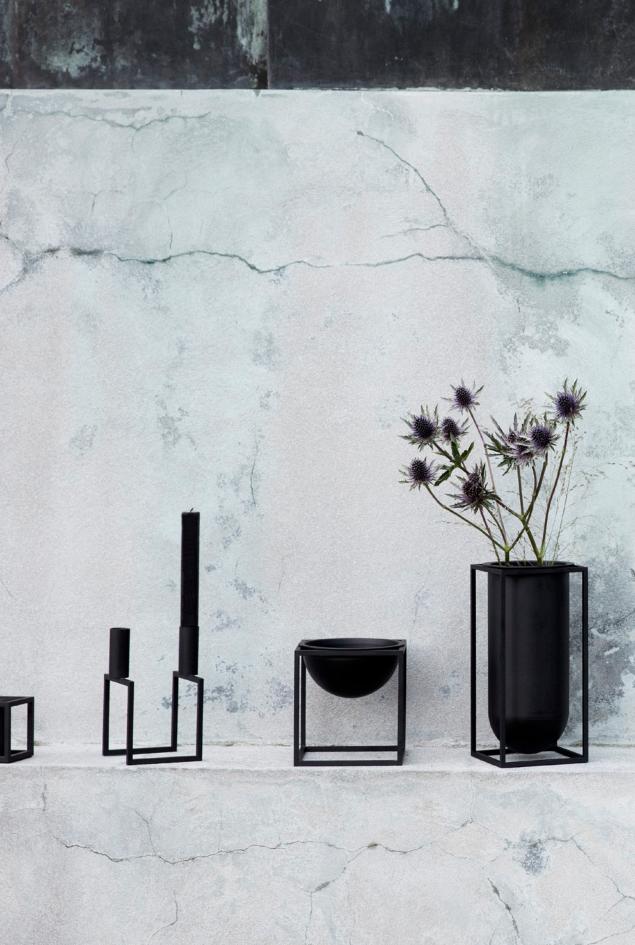

# KUBUS COLLECTION

by fassin.

 $\sim$ 

With a sharp sense of contemporary Functionalist style and a nod to the geometric shapes of the German design school Bauhaus, Mogens Lassen designed the iconic Kubus candleholder in 1962, an object then reserved for family and close architect colleagues. The now expanded Kubus collection, partly designed by Mogens, partly by his grandson, Søren Lassen, is still crafted in Denmark and it has achieved the status of a modern international icon. Mogens Lassen's love for vigorous mathematical proportions and expressions is the red thread in this epochal collection. Never in production when first designed, the architect's grandson took it to heart to begin producing the candlestick in 1994 and still does so today.

#### KUBUS BLACK

~

With its 6 mm lacquered steel frame, the black Kubus is what most people think of as the quintessential by Lassen design object. When Søren Lassen began producing his grandfather's, Mogens Lassen, candleholders in 1994, he chose this classic fine, matte surface texture to make the graphic, austere lines stand out. Since the candleholder was first made by local artisans in Denmark the collection has extended and every single item in the series now comes in black - because black is always in vogue.

### KUBUS BRASS

~

Brass had more than a golden age, it is here to stay. The perfectionism, precision and minimalist stringency Mogens Lassen sought to express in his designs is exemplified in the brass collection. The smooth, shiny finish speaks to our inner aesthete, across generations and times. The brass candleholders and bowls will maintain its shiny surface as the material is mixed with a splash of actual gold. This, as the other surfaces, is the epitome of good, intelligent Danish craftsmanship with an international outlook.