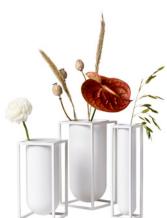

## KUBUS WHITE

^

The feathery bright, white Kubus candleholders, vases, bowls and centerpieces are a fusion between the modern and timeless. The collection is designed with simple characteristic geometric shapes like the square and the hemisphere, and the subtle white colour is the perfect minimalist base for candlesticks, lively flowers and delicious fruits.

KUBUS FLOWERPOT 10 SIZE: 10X10 CM

KUBUS FLOWERPOT 14 SIZE: 14X14 CM

KUBUS FLOWERPOT 23 SIZE: 23X23 CM

KUBUS 4 SIZE: 20X14 CM

KUBUS BOWL SMALL SIZE: 14X14 CM

KUBUS BOWL CENTERPIECE SMALL SIZE: 14X7 CM

KUBUS T SIZE: 7X7 CM

KUBUS BOWL MINI SIZE: 7X7 CM

KUBUS 1 SIZE: 7X7 CM

LINE SIZE: 16X10 CM

KUBUS 8 SIZE: 29X23 CM

KUBUS BOWL LARGE SIZE: 23X23 CM

KUBUS BOWL CENTERPIECE LARGE SIZE: 23X12 CM

KUBUS VASE NOLIA SIZE: 40X20X20 CM

KUBUS VASE LILY SIZE: 20X10 CM

KUBUS VASE LOLO SIZE: 24X12 CM

KUBUS VASE FLORA SIZE: 24X6 CM

KUBUS T KUBUS FLOWERPOT 10