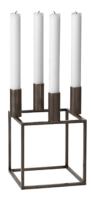

#### KUBUS BLACK

~

With its 6 mm lacquered steel frame, the black Kubus is what most people think of as the quintessential by Lassen design object. When Søren Lassen began producing his grandfather's, Mogens Lassen, candleholders in 1994, he chose this classic fine, matte surface texture to make the graphic, austere lines stand out. Since the candleholder was first made by local artisans in Denmark the collection has extended and every single item in the series now comes in black - because black is always in vogue.

KUBUS T SIZE: 7X7 CM

LINE SIZE: 16X10 CM

KUBUS 4 SIZE: 20X14 CM

KUBUS 8 SIZE: 29X23 CM

KUBUS BOWL LARGE SIZE: 23X23 CM

KUBUS BOWL SMALL SIZE: 14X14 CM

KUBUS BOWL MINI SIZE: 7X7 CM

KUBUS BOWL CENTERPIECE LARGE SIZE: 23X12 CM