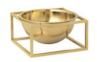

### KUBUS BRASS

~

Brass had more than a golden age, it is here to stay. The perfectionism, precision and minimalist stringency Mogens Lassen sought to express in his designs is exemplified in the brass collection. The smooth, shiny finish speaks to our inner aesthete, across generations and times. The brass candleholders and bowls will maintain its shiny surface as the material is mixed with a splash of actual gold. This, as the other surfaces, is the epitome of good, intelligent Danish craftsmanship with an international outlook.

KUBUS 1 SIZE: 7X7 CM

KUBUS T SIZE: 7X7 CM

KUBUS 8 SIZE: 29X23 CM

KUBUS 4 SIZE: 20X14 CM

LINE SIZE: 16X10 CM

KUBUS BOWL LARGE SIZE: 23X23 CM

KUBUS BOWL SMALL SIZE: 14X14 CM

KUBUS BOWL MINI SIZE: 7X7 CM