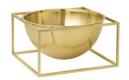

### KUBUS BRASS

~

Brass had more than a golden age, it is here to stay. The perfectionism, precision and minimalist stringency Mogens Lassen sought to express in his designs is exemplified in the brass collection. The smooth, shiny finish speaks to our inner aesthete, across generations and times. The brass candleholders and bowls will maintain its shiny surface as the material is mixed with a splash of actual gold. This, as the other surfaces, is the epitome of good, intelligent Danish craftsmanship with an international outlook.

KUBUS 1 SIZE: 7X7 CM

KUBUS T SIZE: 7X7 CM

KUBUS 8 SIZE: 29X23 CM

KUBUS 4 SIZE: 20X14 CM

LINE SIZE: 16X10 CM

KUBUS BOWL LARGE SIZE: 23X23 CM

KUBUS BOWL SMALL SIZE: 14X14 CM

KUBUS BOWL MINI SIZE: 7X7 CM