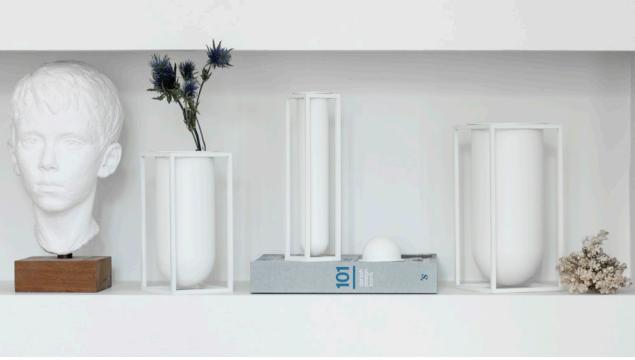

## KUBUS WHITE

^

The feathery bright, white Kubus candleholders, vases, bowls and centerpieces are a fusion between the modern and timeless. The collection is designed with simple characteristic geometric shapes like the square and the hemisphere, and the subtle white colour is the perfect minimalist base for candlesticks, lively flowers and delicious fruits.

KUBUS FLOWERPOT 10 SIZE: 10X10 CM

KUBUS FLOWERPOT 14 SIZE: 14X14 CM

KUBUS FLOWERPOT 23 SIZE: 23X23 CM

KUBUS 4 SIZE: 20X14 CM

KUBUS BOWL SMALL SIZE: 14X14 CM

KUBUS BOWL CENTERPIECE SMALL SIZE: 14X7 CM

KUBUS T SIZE: 7X7 CM

KUBUS BOWL MINI SIZE: 7X7 CM

KUBUS 1 SIZE: 7X7 CM

LINE SIZE: 16X10 CM

KUBUS 8 SIZE: 29X23 CM

KUBUS BOWL LARGE SIZE: 23X23 CM

KUBUS BOWL CENTERPIECE LARGE SIZE: 23X12 CM

KUBUS VASE NOLIA SIZE: 40X20X20 CM

KUBUS VASE LILY SIZE: 20X10 CM

KUBUS VASE LOLO SIZE: 24X12 CM

KUBUS VASE FLORA SIZE: 24X6 CM

KUBUS T KUBUS FLOWERPOT 10