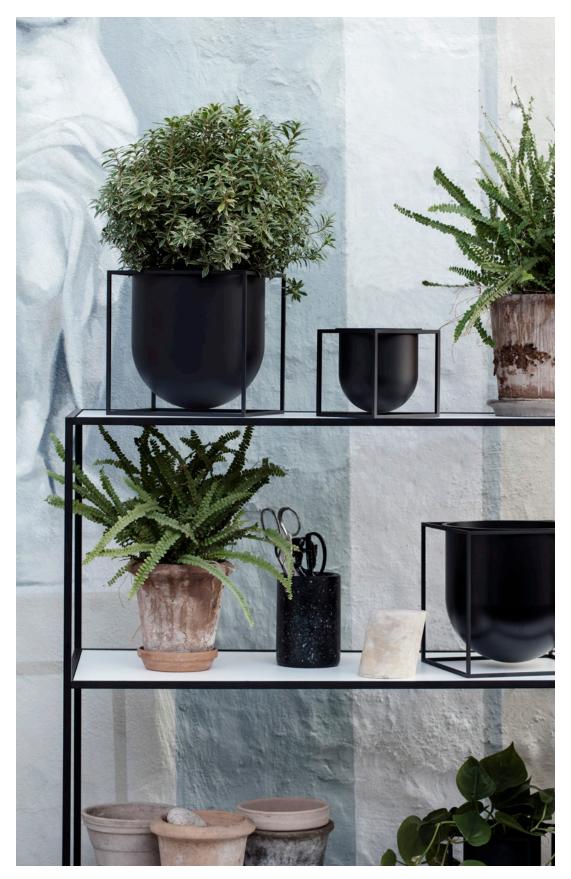

#### KUBUS BLACK

~

With its 6 mm lacquered steel frame, the black Kubus is what most people think of as the quintessential by Lassen design object. When Søren Lassen began producing his grandfather's, Mogens Lassen, candleholders in 1994, he chose this classic fine, matte surface texture to make the graphic, austere lines stand out. Since the candleholder was first made by local artisans in Denmark the collection has extended and every single item in the series now comes in black - because black is always in vogue.

KUBUS T SIZE: 7X7 CM

LINE SIZE: 16X10 CM

KUBUS 4 SIZE: 20X14 CM

KUBUS 8 SIZE: 29X23 CM

KUBUS BOWL LARGE SIZE: 23X23 CM

KUBUS BOWL SMALL SIZE: 14X14 CM

KUBUS BOWL MINI SIZE: 7X7 CM

KUBUS BOWL CENTERPIECE LARGE SIZE: 23X12 CM

KUBUS BOWL CENTERPIECE SMALL SIZE: 14X7 CM

KUBUS FLOWERPOT 10 SIZE: 10X10 CM

KUBUS FLOWERPOT 14 SIZE: 14X14 CM

KUBUS FLOWERPOT 23 SIZE: 23X23 CM

KUBUS VASE NOLIA SIZE: 40X20X20 CM

KUBUS VASE LILY SIZE: 20X10 CM

KUBUS VASE LOLO SIZE: 24X12 CM

KUBUS VASE FLORA SIZE: 24X6 CM