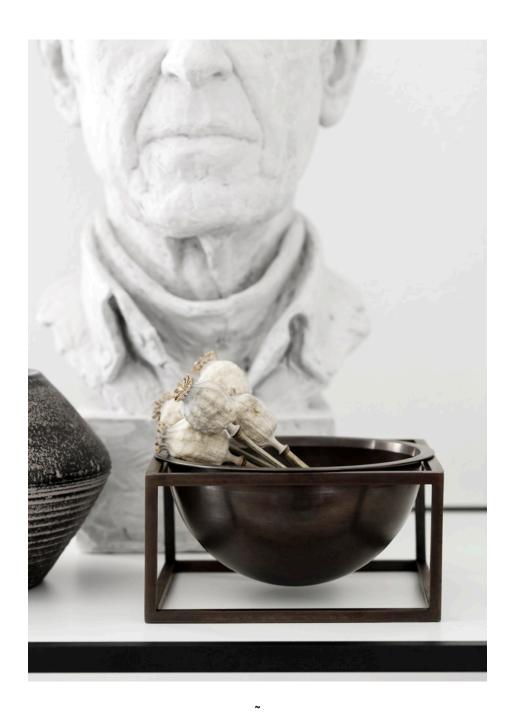

### KUBUS BURNISHED COPPER

~

Burnished copper was the surface of one of the very first Kubus candleholders designed by Mogens Lassen in the 1960s. Uniting the past with the present, by Lassen introduced this original version, adding even more authenticity to the series. Its dark, uniquely vibrant and dynamic surface will increase in beauty and change slightly over time as it patinates. A special production process controls this rich patination and creates the raw dark-tinted burnishing of the copper. Still produced in Denmark, the burnished copper candleholders, bowls and centerpieces are examples of profound craftsmanship.