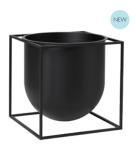

#### KUBUS BLACK

~

With its 6 mm lacquered steel frame, the black Kubus is what most people think of as the quintessential by Lassen design object. When Søren Lassen began producing his grandfather's, Mogens Lassen, candleholders in 1994, he chose this classic fine, matte surface texture to make the graphic, austere lines stand out. Since the candleholder was first made by local artisans in Denmark the collection has extended and every single item in the series now comes in black - because black is always in vogue.