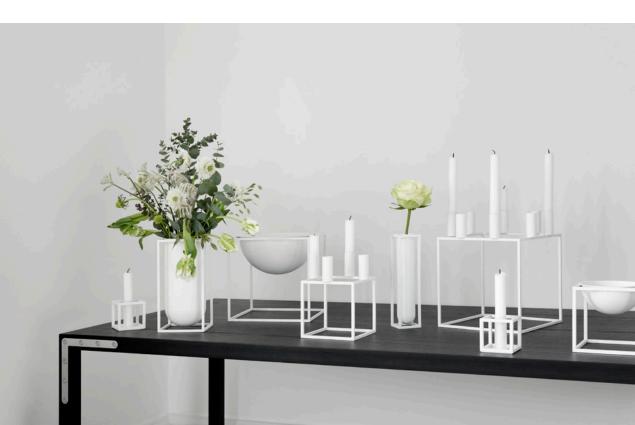

Since then several new family members to supplement the series have been launched and now consists of Kubus 1, Line, Kubus 4, Kubus 8, Kubus T, Kubus Bowl Mini, Kubus Bowl Small, Kubus Bowl Large, Kubus Bowl Centerpiece Small, Kubus Bowl Centerpiece Large, Kubus Vase Lolo, Kubus Vase Lily and Kubus Vase Flora as well as accessories to the Kubus collection.

The candleholders are easy to clean: Place it in the oven at 75 degrees celsius upside down on a baking sheet for 15-20 minutes and follow by polishing with a moistened cloth. Every bowl comes with an inlay making it suitable for food or plants.