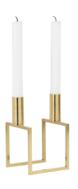

### KUBUS BRASS

~

Brass had more than a golden age, it is here to stay. The perfectionism, precision and minimalist stringency Mogens Lassen sought to express in his designs is exemplified in the brass collection. The smooth, shiny finish speaks to our inner aesthete, across generations and times. The brass candleholders and bowls will maintain its shiny surface as the material is mixed with a splash of actual gold. This, as the other surfaces, is the epitome of good, intelligent Danish craftsmanship with an international outlook.

KUBUS 1 SIZE: 7X7 CM

KUBUS T SIZE: 7X7 CM

KUBUS 8 SIZE: 29X23 CM

KUBUS 4 SIZE: 20X14 CM

LINE SIZE: 16X10 CM

KUBUS BOWL LARGE SIZE: 23X23 CM

KUBUS BOWL SMALL SIZE: 14X14 CM

KUBUS BOWL MINI SIZE: 7X7 CM