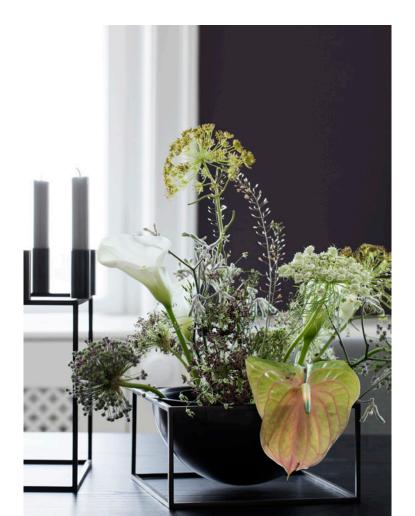

# KUBUS COLLECTION

by fassin.

 $\sim$ 

With a sharp sense of contemporary Functionalist style and a nod to the geometric shapes of the German design school Bauhaus, Mogens Lassen designed the iconic Kubus candleholder in 1962, an object then reserved for family and close architect colleagues. The now expanded Kubus collection, partly designed by Mogens, partly by his grandson, Søren Lassen, is still crafted in Denmark and it has achieved the status of a modern international icon. Mogens Lassen's love for vigorous mathematical proportions and expressions is the red thread in this epochal collection. Never in production when first designed, the architect's grandson took it to heart to begin producing the candlestick in 1994 and still does so today.

#### KUBUS BLACK

~

With its 6 mm lacquered steel frame, the black Kubus is what most people think of as the quintessential by Lassen design object. When Søren Lassen began producing his grandfather's, Mogens Lassen, candleholders in 1994, he chose this classic fine, matte surface texture to make the graphic, austere lines stand out. Since the candleholder was first made by local artisans in Denmark the collection has extended and every single item in the series now comes in black - because black is always in vogue.

The candleholders are easy to clean: Place it in the oven at 75 degrees celsius upside down on a baking sheet for 15-20 minutes and follow by polishing with a moistened cloth. Every bowl comes with an inlay making it suitable for food or plants.