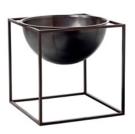

### KUBUS BURNISHED COPPER

~

Burnished copper was the surface of one of the very first Kubus candleholders designed by Mogens Lassen in the 1960s. Uniting the past with the present, by Lassen introduced this original version, adding even more authenticity to the series. Its dark, uniquely vibrant and dynamic surface will increase in beauty and change slightly over time as it patinates. A special production process controls this rich patination and creates the raw dark-tinted burnishing of the copper. Still produced in Denmark, the burnished copper candleholders, bowls and centerpieces are examples of profound craftsmanship.