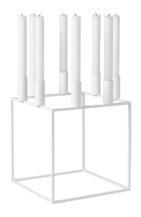

## KUBUS WHITE

^

The feathery bright, white Kubus candleholders, vases, bowls and centerpieces are a fusion between the modern and timeless. The collection is designed with simple characteristic geometric shapes like the square and the hemisphere, and the subtle white colour is the perfect minimalist base for candlesticks, lively flowers and delicious fruits.

KUBUS FLOWERPOT 10 SIZE: 10X10 CM

KUBUS FLOWERPOT 14 SIZE: 14X14 CM

KUBUS FLOWERPOT 23 SIZE: 23X23 CM

KUBUS 4 SIZE: 20X14 CM

KUBUS BOWL SMALL SIZE: 14X14 CM

KUBUS BOWL CENTERPIECE SMALL SIZE: 14X7 CM

KUBUS T SIZE: 7X7 CM

KUBUS BOWL MINI SIZE: 7X7 CM

KUBUS 1 SIZE: 7X7 CM

LINE SIZE: 16X10 CM

KUBUS 8 SIZE: 29X23 CM

KUBUS BOWL LARGE SIZE: 23X23 CM

KUBUS BOWL CENTERPIECE LARGE SIZE: 23X12 CM

KUBUS VASE NOLIA SIZE: 40X20X20 CM

KUBUS VASE LILY SIZE: 20X10 CM