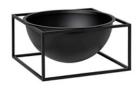

#### KUBUS BLACK

~

With its 6 mm lacquered steel frame, the black Kubus is what most people think of as the quintessential by Lassen design object. When Søren Lassen began producing his grandfather's, Mogens Lassen, candleholders in 1994, he chose this classic fine, matte surface texture to make the graphic, austere lines stand out. Since the candleholder was first made by local artisans in Denmark the collection has extended and every single item in the series now comes in black - because black is always in vogue.

KUBUS T SIZE: 7X7 CM

LINE SIZE: 16X10 CM

KUBUS 4 SIZE: 20X14 CM

KUBUS 8 SIZE: 29X23 CM

KUBUS BOWL LARGE SIZE: 23X23 CM

KUBUS BOWL SMALL SIZE: 14X14 CM

KUBUS BOWL MINI SIZE: 7X7 CM

KUBUS BOWL CENTERPIECE LARGE SIZE: 23X12 CM