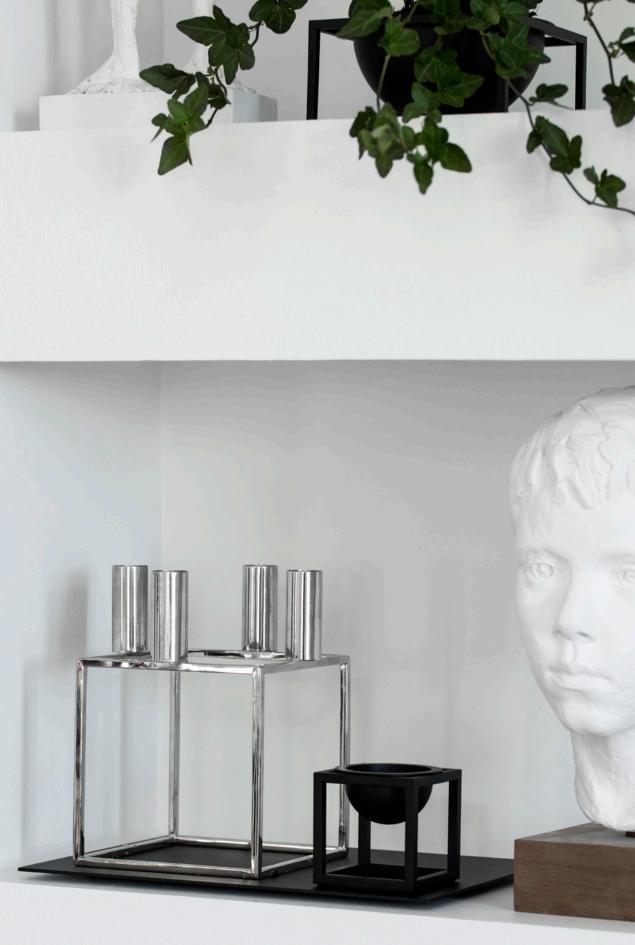

## KUBUS NICKEL

~

The Kubus candleholders are all available in a gorgeous, modern, hand-polished nickel variant. Nickel has that exclusively solemn, yet understated feel to it and is cold, but with the warmest glow. Since introduced to the Kubus collection in 2016, the nickel version has gained success for its intense, shimmering surface. Nickel will maintain its exquisite surface through years of wear.

#### KUBUS BLACK

~

With its 6 mm lacquered steel frame, the black Kubus is what most people think of as the quintessential by Lassen design object. When Søren Lassen began producing his grandfather's, Mogens Lassen, candleholders in 1994, he chose this classic fine, matte surface texture to make the graphic, austere lines stand out. Since the candleholder was first made by local artisans in Denmark the collection has extended and every single item in the series now comes in black - because black is always in vogue.