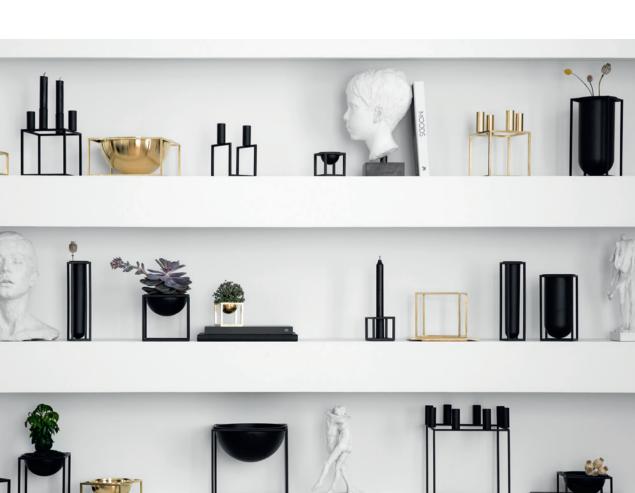

#### KUBUS BLACK

~

With its 6 mm lacquered steel frame, the black Kubus is what most people think of as the quintessential by Lassen design object. When Søren Lassen began producing his grandfather's, Mogens Lassen, candleholders in 1994, he chose this classic fine, matte surface texture to make the graphic, austere lines stand out. Since the candleholder was first made by local artisans in Denmark the collection has extended and every single item in the series now comes in black - because black is always in vogue.