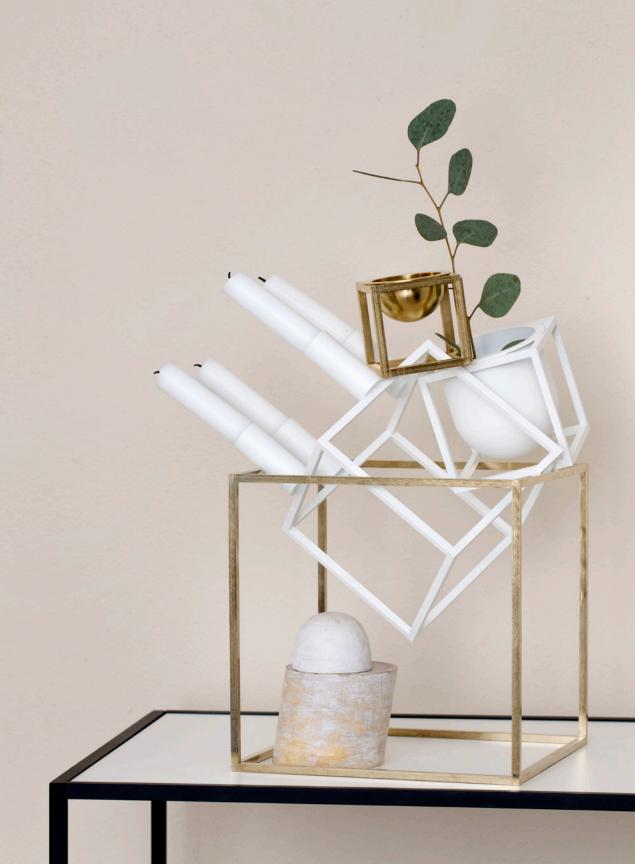

### KUBUS BRASS

~

Brass had more than a golden age, it is here to stay. The perfectionism, precision and minimalist stringency Mogens Lassen sought to express in his designs is exemplified in the brass collection. The smooth, shiny finish speaks to our inner aesthete, across generations and times. The brass candleholders and bowls will maintain its shiny surface as the material is mixed with a splash of actual gold. This, as the other surfaces, is the epitome of good, intelligent Danish craftsmanship with an international outlook.

## KUBUS ACCESSORIES

~

Accessories designed to compliment the iconic Kubus collection.

BASE AVAILABLE IN SIZES: 16.8X16.8 CM 21X21 CM 30X30 CM

BASE EXTENDED SIZE: 21X30 CM

AVAILABLE IN BLACK, WHITE, BURNISHED COPPER & BRASS