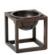

### KUBUS BURNISHED COPPER

~

Burnished copper was the surface of one of the very first Kubus candleholders designed by Mogens Lassen in the 1960s. Uniting the past with the present, by Lassen introduced this original version, adding even more authenticity to the series. Its dark, uniquely vibrant and dynamic surface will increase in beauty and change slightly over time as it patinates. A special production process controls this rich patination and creates the raw dark-tinted burnishing of the copper. Still produced in Denmark, the burnished copper candleholders, bowls and centerpieces are examples of profound craftsmanship.