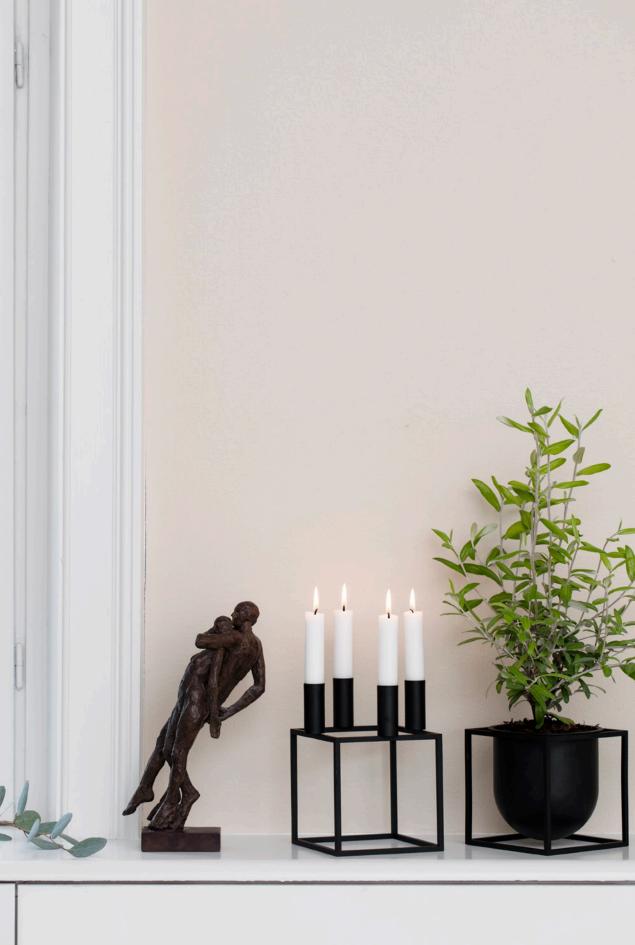

# KUBUS COLLECTION

by fassin.

 $\sim$ 

With a sharp sense of contemporary Functionalist style and a nod to the geometric shapes of the German design school Bauhaus, Mogens Lassen designed the iconic Kubus candleholder in 1962, an object then reserved for family and close architect colleagues. The now expanded Kubus collection, partly designed by Mogens, partly by his grandson, Søren Lassen, is still crafted in Denmark and it has achieved the status of a modern international icon. Mogens Lassen's love for vigorous mathematical proportions and expressions is the red thread in this epochal collection. Never in production when first designed, the architect's grandson took it to heart to begin producing the candlestick in 1994 and still does so today.

#### KUBUS BLACK

~

With its 6 mm lacquered steel frame, the black Kubus is what most people think of as the quintessential by Lassen design object. When Søren Lassen began producing his grandfather's, Mogens Lassen, candleholders in 1994, he chose this classic fine, matte surface texture to make the graphic, austere lines stand out. Since the candleholder was first made by local artisans in Denmark the collection has extended and every single item in the series now comes in black - because black is always in vogue.