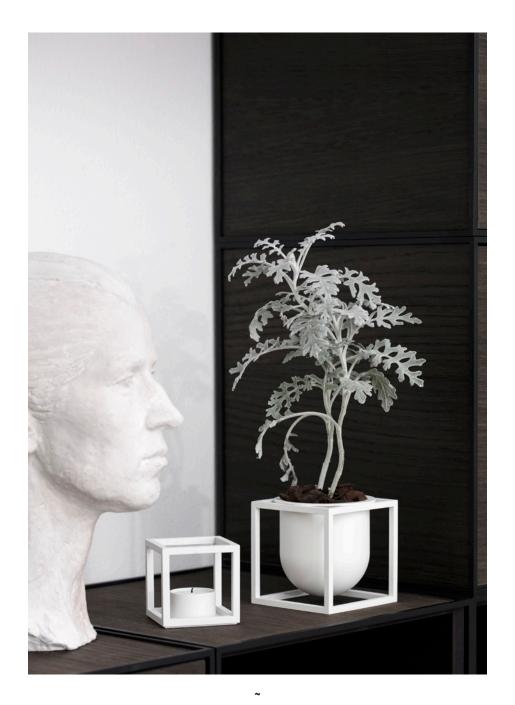

## KUBUS WHITE

^

The feathery bright, white Kubus candleholders, vases, bowls and centerpieces are a fusion between the modern and timeless. The collection is designed with simple characteristic geometric shapes like the square and the hemisphere, and the subtle white colour is the perfect minimalist base for candlesticks, lively flowers and delicious fruits.

The candleholders are easy to clean: Place it in the oven at 75 degrees celsius upside down on a baking sheet for 15-20 minutes and follow by polishing with a moistened cloth. Every bowl comes with an inlay making it suitable for food or plants.