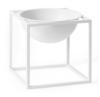

## KUBUS WHITE

^

The feathery bright, white Kubus candleholders, vases, bowls and centerpieces are a fusion between the modern and timeless. The collection is designed with simple characteristic geometric shapes like the square and the hemisphere, and the subtle white colour is the perfect minimalist base for candlesticks, lively flowers and delicious fruits.