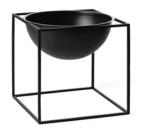

#### KUBUS BLACK

~

With its 6 mm lacquered steel frame, the black Kubus is what most people think of as the quintessential by Lassen design object. When Søren Lassen began producing his grandfather's, Mogens Lassen, candleholders in 1994, he chose this classic fine, matte surface texture to make the graphic, austere lines stand out. Since the candleholder was first made by local artisans in Denmark the collection has extended and every single item in the series now comes in black - because black is always in vogue.

The candleholders are easy to clean: Place it in the oven at 75 degrees celsius upside down on a baking sheet for 15-20 minutes and follow by polishing with a moistened cloth. Every bowl comes with an inlay making it suitable for food or plants.