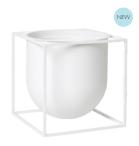

## KUBUS WHITE

^

The feathery bright, white Kubus candleholders, vases, bowls and centerpieces are a fusion between the modern and timeless. The collection is designed with simple characteristic geometric shapes like the square and the hemisphere, and the subtle white colour is the perfect minimalist base for candlesticks, lively flowers and delicious fruits.