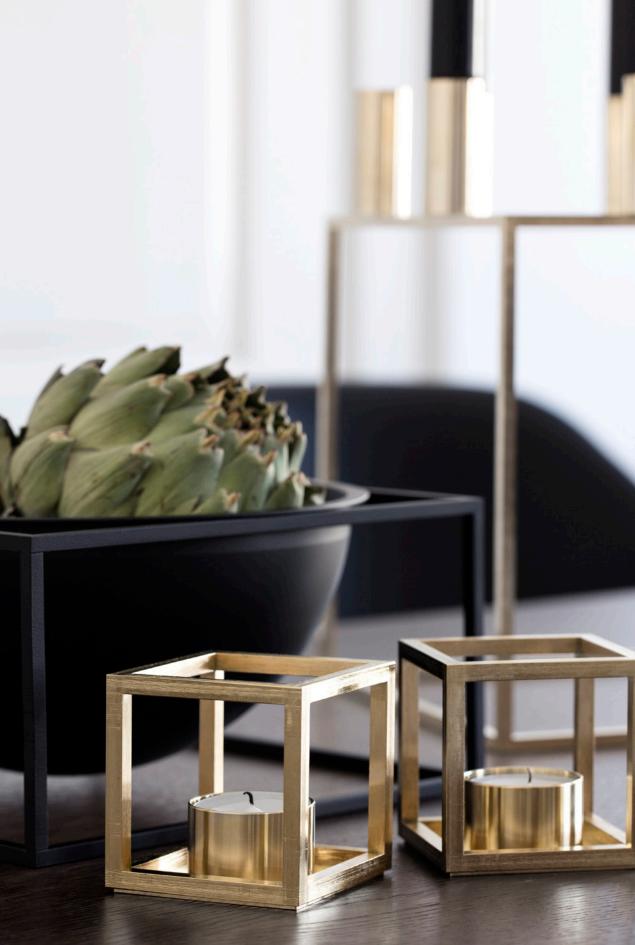

### KUBUS BRASS

~

Brass had more than a golden age, it is here to stay. The perfectionism, precision and minimalist stringency Mogens Lassen sought to express in his designs is exemplified in the brass collection. The smooth, shiny finish speaks to our inner aesthete, across generations and times. The brass candleholders and bowls will maintain its shiny surface as the material is mixed with a splash of actual gold. This, as the other surfaces, is the epitome of good, intelligent Danish craftsmanship with an international outlook.