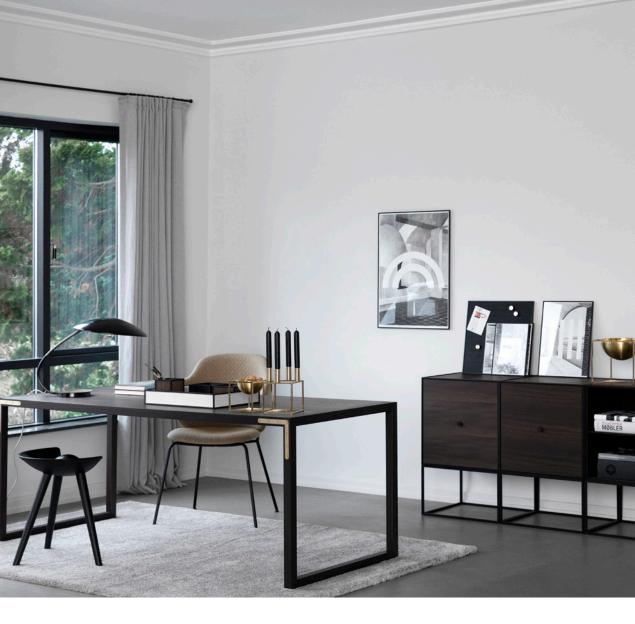

### KUBUS BRASS

~

Brass had more than a golden age, it is here to stay. The perfectionism, precision and minimalist stringency Mogens Lassen sought to express in his designs is exemplified in the brass collection. The smooth, shiny finish speaks to our inner aesthete, across generations and times. The brass candleholders and bowls will maintain its shiny surface as the material is mixed with a splash of actual gold. This, as the other surfaces, is the epitome of good, intelligent Danish craftsmanship with an international outlook.

#### KUBUS BLACK

~

With its 6 mm lacquered steel frame, the black Kubus is what most people think of as the quintessential by Lassen design object. When Søren Lassen began producing his grandfather's, Mogens Lassen, candleholders in 1994, he chose this classic fine, matte surface texture to make the graphic, austere lines stand out. Since the candleholder was first made by local artisans in Denmark the collection has extended and every single item in the series now comes in black - because black is always in vogue.