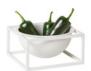

The candleholders are easy to clean: Place it in the oven at 75 degrees celsius upside down on a baking sheet for 15-20 minutes and follow by polishing with a moistened cloth. Every bowl comes with an inlay making it suitable for food or plants.

## KUBUS WHITE

^

The feathery bright, white Kubus candleholders, vases, bowls and centerpieces are a fusion between the modern and timeless. The collection is designed with simple characteristic geometric shapes like the square and the hemisphere, and the subtle white colour is the perfect minimalist base for candlesticks, lively flowers and delicious fruits.