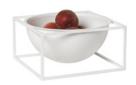

The candleholders are easy to clean: Place it in the oven at 75 degrees celsius upside down on a baking sheet for 15-20 minutes and follow by polishing with a moistened cloth. Every bowl comes with an inlay making it suitable for food or plants.

## KUBUS WHITE

^

The feathery bright, white Kubus candleholders, vases, bowls and centerpieces are a fusion between the modern and timeless. The collection is designed with simple characteristic geometric shapes like the square and the hemisphere, and the subtle white colour is the perfect minimalist base for candlesticks, lively flowers and delicious fruits.

KUBUS FLOWERPOT 10 SIZE: 10X10 CM

KUBUS FLOWERPOT 14 SIZE: 14X14 CM

KUBUS FLOWERPOT 23 SIZE: 23X23 CM

KUBUS 4 SIZE: 20X14 CM

KUBUS BOWL SMALL SIZE: 14X14 CM

KUBUS BOWL CENTERPIECE SMALL SIZE: 14X7 CM

KUBUS T SIZE: 7X7 CM

KUBUS BOWL MINI SIZE: 7X7 CM

KUBUS 1 SIZE: 7X7 CM

LINE SIZE: 16X10 CM

KUBUS 8 SIZE: 29X23 CM

KUBUS BOWL LARGE SIZE: 23X23 CM

KUBUS BOWL CENTERPIECE LARGE SIZE: 23X12 CM

KUBUS VASE NOLIA SIZE: 40X20X20 CM

KUBUS VASE LILY SIZE: 20X10 CM