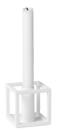

## KUBUS WHITE

^

The feathery bright, white Kubus candleholders, vases, bowls and centerpieces are a fusion between the modern and timeless. The collection is designed with simple characteristic geometric shapes like the square and the hemisphere, and the subtle white colour is the perfect minimalist base for candlesticks, lively flowers and delicious fruits.