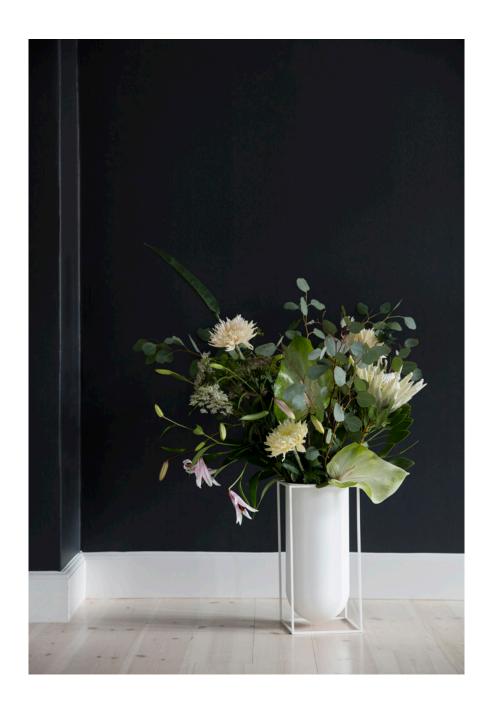

## KUBUS WHITE

^

The feathery bright, white Kubus candleholders, vases, bowls and centerpieces are a fusion between the modern and timeless. The collection is designed with simple characteristic geometric shapes like the square and the hemisphere, and the subtle white colour is the perfect minimalist base for candlesticks, lively flowers and delicious fruits.