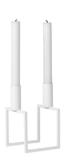

## KUBUS WHITE

^

The feathery bright, white Kubus candleholders, vases, bowls and centerpieces are a fusion between the modern and timeless. The collection is designed with simple characteristic geometric shapes like the square and the hemisphere, and the subtle white colour is the perfect minimalist base for candlesticks, lively flowers and delicious fruits.