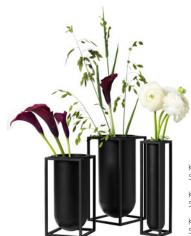

Since then several new family members to supplement the series have been launched and now consists of Kubus 1, Line, Kubus 4, Kubus 8, Kubus T, Kubus Bowl Mini, Kubus Bowl Small, Kubus Bowl Large, Kubus Bowl Centerpiece Small, Kubus Bowl Centerpiece Large, Kubus Vase Lolo, Kubus Vase Lily and Kubus Vase Flora as well as accessories to the Kubus collection.

KUBUS VASE LOLO SIZE: 24X12 CM

KUBUS VASE FLORA SIZE: 24X6 CM