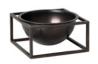

#### KUBUS BLACK

~

With its 6 mm lacquered steel frame, the black Kubus is what most people think of as the quintessential by Lassen design object. When Søren Lassen began producing his grandfather's, Mogens Lassen, candleholders in 1994, he chose this classic fine, matte surface texture to make the graphic, austere lines stand out. Since the candleholder was first made by local artisans in Denmark the collection has extended and every single item in the series now comes in black - because black is always in vogue.