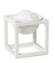

## KUBUS WHITE

^

The feathery bright, white Kubus candleholders, vases, bowls and centerpieces are a fusion between the modern and timeless. The collection is designed with simple characteristic geometric shapes like the square and the hemisphere, and the subtle white colour is the perfect minimalist base for candlesticks, lively flowers and delicious fruits.