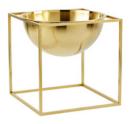

### KUBUS BRASS

~

Brass had more than a golden age, it is here to stay. The perfectionism, precision and minimalist stringency Mogens Lassen sought to express in his designs is exemplified in the brass collection. The smooth, shiny finish speaks to our inner aesthete, across generations and times. The brass candleholders and bowls will maintain its shiny surface as the material is mixed with a splash of actual gold. This, as the other surfaces, is the epitome of good, intelligent Danish craftsmanship with an international outlook.

KUBUS 1 SIZE: 7X7 CM

KUBUS T SIZE: 7X7 CM

KUBUS 8 SIZE: 29X23 CM

KUBUS 4 SIZE: 20X14 CM

LINE SIZE: 16X10 CM

KUBUS BOWL LARGE SIZE: 23X23 CM

KUBUS BOWL SMALL SIZE: 14X14 CM

KUBUS BOWL MINI SIZE: 7X7 CM

KUBUS BOWL CENTERPIECE LARGE SIZE: 23X12 CM

KUBUS BOWL CENTERPIECE SMALL SIZE: 14X7 CM

KUBUS BOWL CENTERPIECE SMALL

22

KUBUS 1 SIZE: 7X7 CM

KUBUS T SIZE: 7X7 CM

KUBUS 8 SIZE: 29X23 CM

KUBUS 4 SIZE: 20X14 CM