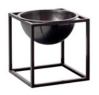

### KUBUS BURNISHED COPPER

~

Burnished copper was the surface of one of the very first Kubus candleholders designed by Mogens Lassen in the 1960s. Uniting the past with the present, by Lassen introduced this original version, adding even more authenticity to the series. Its dark, uniquely vibrant and dynamic surface will increase in beauty and change slightly over time as it patinates. A special production process controls this rich patination and creates the raw dark-tinted burnishing of the copper. Still produced in Denmark, the burnished copper candleholders, bowls and centerpieces are examples of profound craftsmanship.