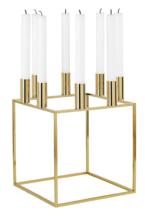

### KUBUS BRASS

~

Brass had more than a golden age, it is here to stay. The perfectionism, precision and minimalist stringency Mogens Lassen sought to express in his designs is exemplified in the brass collection. The smooth, shiny finish speaks to our inner aesthete, across generations and times. The brass candleholders and bowls will maintain its shiny surface as the material is mixed with a splash of actual gold. This, as the other surfaces, is the epitome of good, intelligent Danish craftsmanship with an international outlook.

KUBUS 1 SIZE: 7X7 CM

KUBUS T SIZE: 7X7 CM

KUBUS 8 SIZE: 29X23 CM

KUBUS 4 SIZE: 20X14 CM

LINE SIZE: 16X10 CM

KUBUS BOWL LARGE SIZE: 23X23 CM

KUBUS BOWL SMALL SIZE: 14X14 CM

KUBUS BOWL MINI SIZE: 7X7 CM