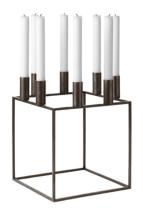

#### KUBUS BLACK

~

With its 6 mm lacquered steel frame, the black Kubus is what most people think of as the quintessential by Lassen design object. When Søren Lassen began producing his grandfather's, Mogens Lassen, candleholders in 1994, he chose this classic fine, matte surface texture to make the graphic, austere lines stand out. Since the candleholder was first made by local artisans in Denmark the collection has extended and every single item in the series now comes in black - because black is always in vogue.

KUBUS T SIZE: 7X7 CM

LINE SIZE: 16X10 CM

KUBUS 4 SIZE: 20X14 CM

KUBUS 8 SIZE: 29X23 CM

KUBUS BOWL LARGE SIZE: 23X23 CM

KUBUS BOWL SMALL SIZE: 14X14 CM

KUBUS BOWL MINI SIZE: 7X7 CM

KUBUS BOWL CENTERPIECE LARGE SIZE: 23X12 CM