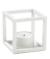

## KUBUS WHITE

^

The feathery bright, white Kubus candleholders, vases, bowls and centerpieces are a fusion between the modern and timeless. The collection is designed with simple characteristic geometric shapes like the square and the hemisphere, and the subtle white colour is the perfect minimalist base for candlesticks, lively flowers and delicious fruits.