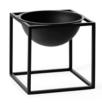

#### KUBUS BLACK

~

With its 6 mm lacquered steel frame, the black Kubus is what most people think of as the quintessential by Lassen design object. When Søren Lassen began producing his grandfather's, Mogens Lassen, candleholders in 1994, he chose this classic fine, matte surface texture to make the graphic, austere lines stand out. Since the candleholder was first made by local artisans in Denmark the collection has extended and every single item in the series now comes in black - because black is always in vogue.

The candleholders are easy to clean: Place it in the oven at 75 degrees celsius upside down on a baking sheet for 15-20 minutes and follow by polishing with a moistened cloth. Every bowl comes with an inlay making it suitable for food or plants.