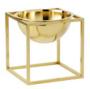

### KUBUS BRASS

~

Brass had more than a golden age, it is here to stay. The perfectionism, precision and minimalist stringency Mogens Lassen sought to express in his designs is exemplified in the brass collection. The smooth, shiny finish speaks to our inner aesthete, across generations and times. The brass candleholders and bowls will maintain its shiny surface as the material is mixed with a splash of actual gold. This, as the other surfaces, is the epitome of good, intelligent Danish craftsmanship with an international outlook.

KUBUS 1 SIZE: 7X7 CM

KUBUS T SIZE: 7X7 CM

KUBUS 8 SIZE: 29X23 CM

KUBUS 4 SIZE: 20X14 CM

LINE SIZE: 16X10 CM

KUBUS BOWL LARGE SIZE: 23X23 CM

KUBUS BOWL SMALL SIZE: 14X14 CM

KUBUS BOWL MINI SIZE: 7X7 CM