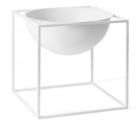

## KUBUS WHITE

^

The feathery bright, white Kubus candleholders, vases, bowls and centerpieces are a fusion between the modern and timeless. The collection is designed with simple characteristic geometric shapes like the square and the hemisphere, and the subtle white colour is the perfect minimalist base for candlesticks, lively flowers and delicious fruits.

KUBUS FLOWERPOT 10 SIZE: 10X10 CM

KUBUS FLOWERPOT 14 SIZE: 14X14 CM

KUBUS FLOWERPOT 23 SIZE: 23X23 CM

KUBUS 4 SIZE: 20X14 CM

KUBUS BOWL SMALL SIZE: 14X14 CM

KUBUS BOWL CENTERPIECE SMALL SIZE: 14X7 CM

KUBUS T SIZE: 7X7 CM

KUBUS BOWL MINI SIZE: 7X7 CM

KUBUS 1 SIZE: 7X7 CM

LINE SIZE: 16X10 CM

KUBUS 8 SIZE: 29X23 CM

KUBUS BOWL LARGE SIZE: 23X23 CM

KUBUS BOWL CENTERPIECE LARGE SIZE: 23X12 CM

KUBUS VASE NOLIA SIZE: 40X20X20 CM

KUBUS VASE LILY SIZE: 20X10 CM