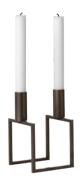

#### KUBUS BLACK

~

With its 6 mm lacquered steel frame, the black Kubus is what most people think of as the quintessential by Lassen design object. When Søren Lassen began producing his grandfather's, Mogens Lassen, candleholders in 1994, he chose this classic fine, matte surface texture to make the graphic, austere lines stand out. Since the candleholder was first made by local artisans in Denmark the collection has extended and every single item in the series now comes in black - because black is always in vogue.

KUBUS T SIZE: 7X7 CM

LINE SIZE: 16X10 CM

KUBUS 4 SIZE: 20X14 CM

KUBUS 8 SIZE: 29X23 CM

KUBUS BOWL LARGE SIZE: 23X23 CM

KUBUS BOWL SMALL SIZE: 14X14 CM

KUBUS BOWL MINI SIZE: 7X7 CM

KUBUS BOWL CENTERPIECE LARGE SIZE: 23X12 CM