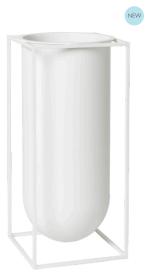

## KUBUS WHITE

^

The feathery bright, white Kubus candleholders, vases, bowls and centerpieces are a fusion between the modern and timeless. The collection is designed with simple characteristic geometric shapes like the square and the hemisphere, and the subtle white colour is the perfect minimalist base for candlesticks, lively flowers and delicious fruits.

KUBUS BOWL MINI SIZE: 7X7 CM

KUBUS 1 SIZE: 7X7 CM

LINE SIZE: 16X10 CM

KUBUS 8 SIZE: 29X23 CM

KUBUS BOWL LARGE SIZE: 23X23 CM

KUBUS BOWL CENTERPIECE LARGE SIZE: 23X12 CM

KUBUS VASE NOLIA SIZE: 40X20X20 CM

KUBUS VASE LILY SIZE: 20X10 CM

KUBUS VASE LOLO SIZE: 24X12 CM

KUBUS VASE FLORA SIZE: 24X6 CM

KUBUS T KUBUS FLOWERPOT 10