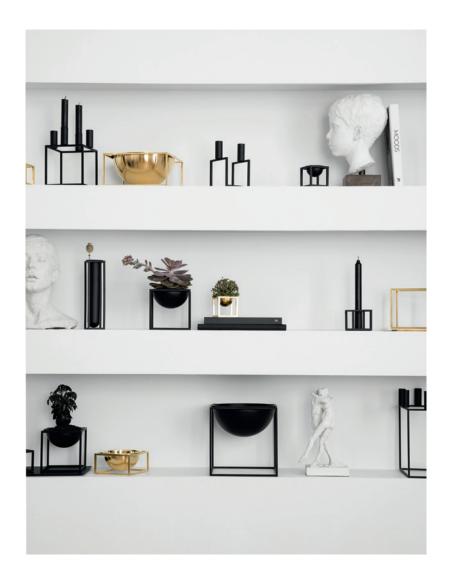

# KUBUS COLLECTION

by fassin.

 $\sim$ 

With a sharp sense of contemporary Functionalist style and a nod to the geometric shapes of the German design school Bauhaus, Mogens Lassen designed the iconic Kubus candleholder in 1962, an object then reserved for family and close architect colleagues. The now expanded Kubus collection, partly designed by Mogens, partly by his grandson, Søren Lassen, is still crafted in Denmark and it has achieved the status of a modern international icon. Mogens Lassen's love for vigorous mathematical proportions and expressions is the red thread in this epochal collection. Never in production when first designed, the architect's grandson took it to heart to begin producing the candlestick in 1994 and still does so today.

Since then several new family members to supplement the series have been launched and now consists of Kubus 1, Line, Kubus 4, Kubus 8, Kubus T, Kubus Bowl Mini, Kubus Bowl Small, Kubus Bowl Large, Kubus Bowl Centerpiece Small, Kubus Bowl Centerpiece Large, Kubus Vase Lolo, Kubus Vase Lily and Kubus Vase Flora as well as accessories to the Kubus collection.

#### KUBUS BLACK

~

With its 6 mm lacquered steel frame, the black Kubus is what most people think of as the quintessential by Lassen design object. When Søren Lassen began producing his grandfather's, Mogens Lassen, candleholders in 1994, he chose this classic fine, matte surface texture to make the graphic, austere lines stand out. Since the candleholder was first made by local artisans in Denmark the collection has extended and every single item in the series now comes in black - because black is always in vogue.