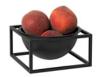

#### KUBUS BLACK

~

With its 6 mm lacquered steel frame, the black Kubus is what most people think of as the quintessential by Lassen design object. When Søren Lassen began producing his grandfather's, Mogens Lassen, candleholders in 1994, he chose this classic fine, matte surface texture to make the graphic, austere lines stand out. Since the candleholder was first made by local artisans in Denmark the collection has extended and every single item in the series now comes in black - because black is always in vogue.

KUBUS T SIZE: 7X7 CM

LINE SIZE: 16X10 CM

KUBUS 4 SIZE: 20X14 CM

KUBUS 8 SIZE: 29X23 CM

KUBUS BOWL LARGE SIZE: 23X23 CM

KUBUS BOWL SMALL SIZE: 14X14 CM

KUBUS BOWL MINI SIZE: 7X7 CM

KUBUS BOWL CENTERPIECE LARGE SIZE: 23X12 CM