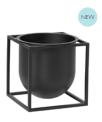

#### KUBUS BLACK

~

With its 6 mm lacquered steel frame, the black Kubus is what most people think of as the quintessential by Lassen design object. When Søren Lassen began producing his grandfather's, Mogens Lassen, candleholders in 1994, he chose this classic fine, matte surface texture to make the graphic, austere lines stand out. Since the candleholder was first made by local artisans in Denmark the collection has extended and every single item in the series now comes in black - because black is always in vogue.