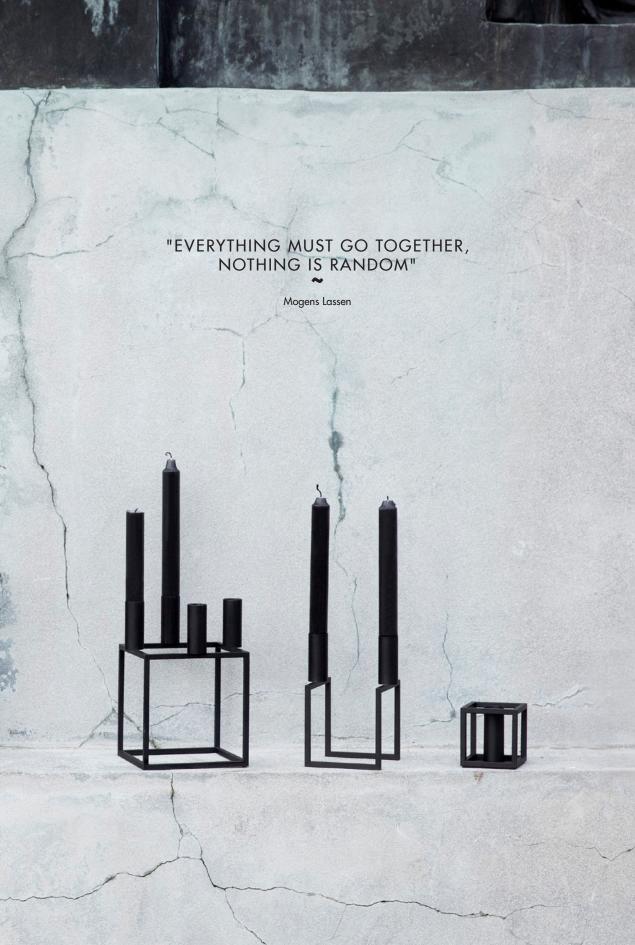

# KUBUS COLLECTION

by fassin.

 $\sim$ 

With a sharp sense of contemporary Functionalist style and a nod to the geometric shapes of the German design school Bauhaus, Mogens Lassen designed the iconic Kubus candleholder in 1962, an object then reserved for family and close architect colleagues. The now expanded Kubus collection, partly designed by Mogens, partly by his grandson, Søren Lassen, is still crafted in Denmark and it has achieved the status of a modern international icon. Mogens Lassen's love for vigorous mathematical proportions and expressions is the red thread in this epochal collection. Never in production when first designed, the architect's grandson took it to heart to begin producing the candlestick in 1994 and still does so today.

#### KUBUS BLACK

~

With its 6 mm lacquered steel frame, the black Kubus is what most people think of as the quintessential by Lassen design object. When Søren Lassen began producing his grandfather's, Mogens Lassen, candleholders in 1994, he chose this classic fine, matte surface texture to make the graphic, austere lines stand out. Since the candleholder was first made by local artisans in Denmark the collection has extended and every single item in the series now comes in black - because black is always in vogue.