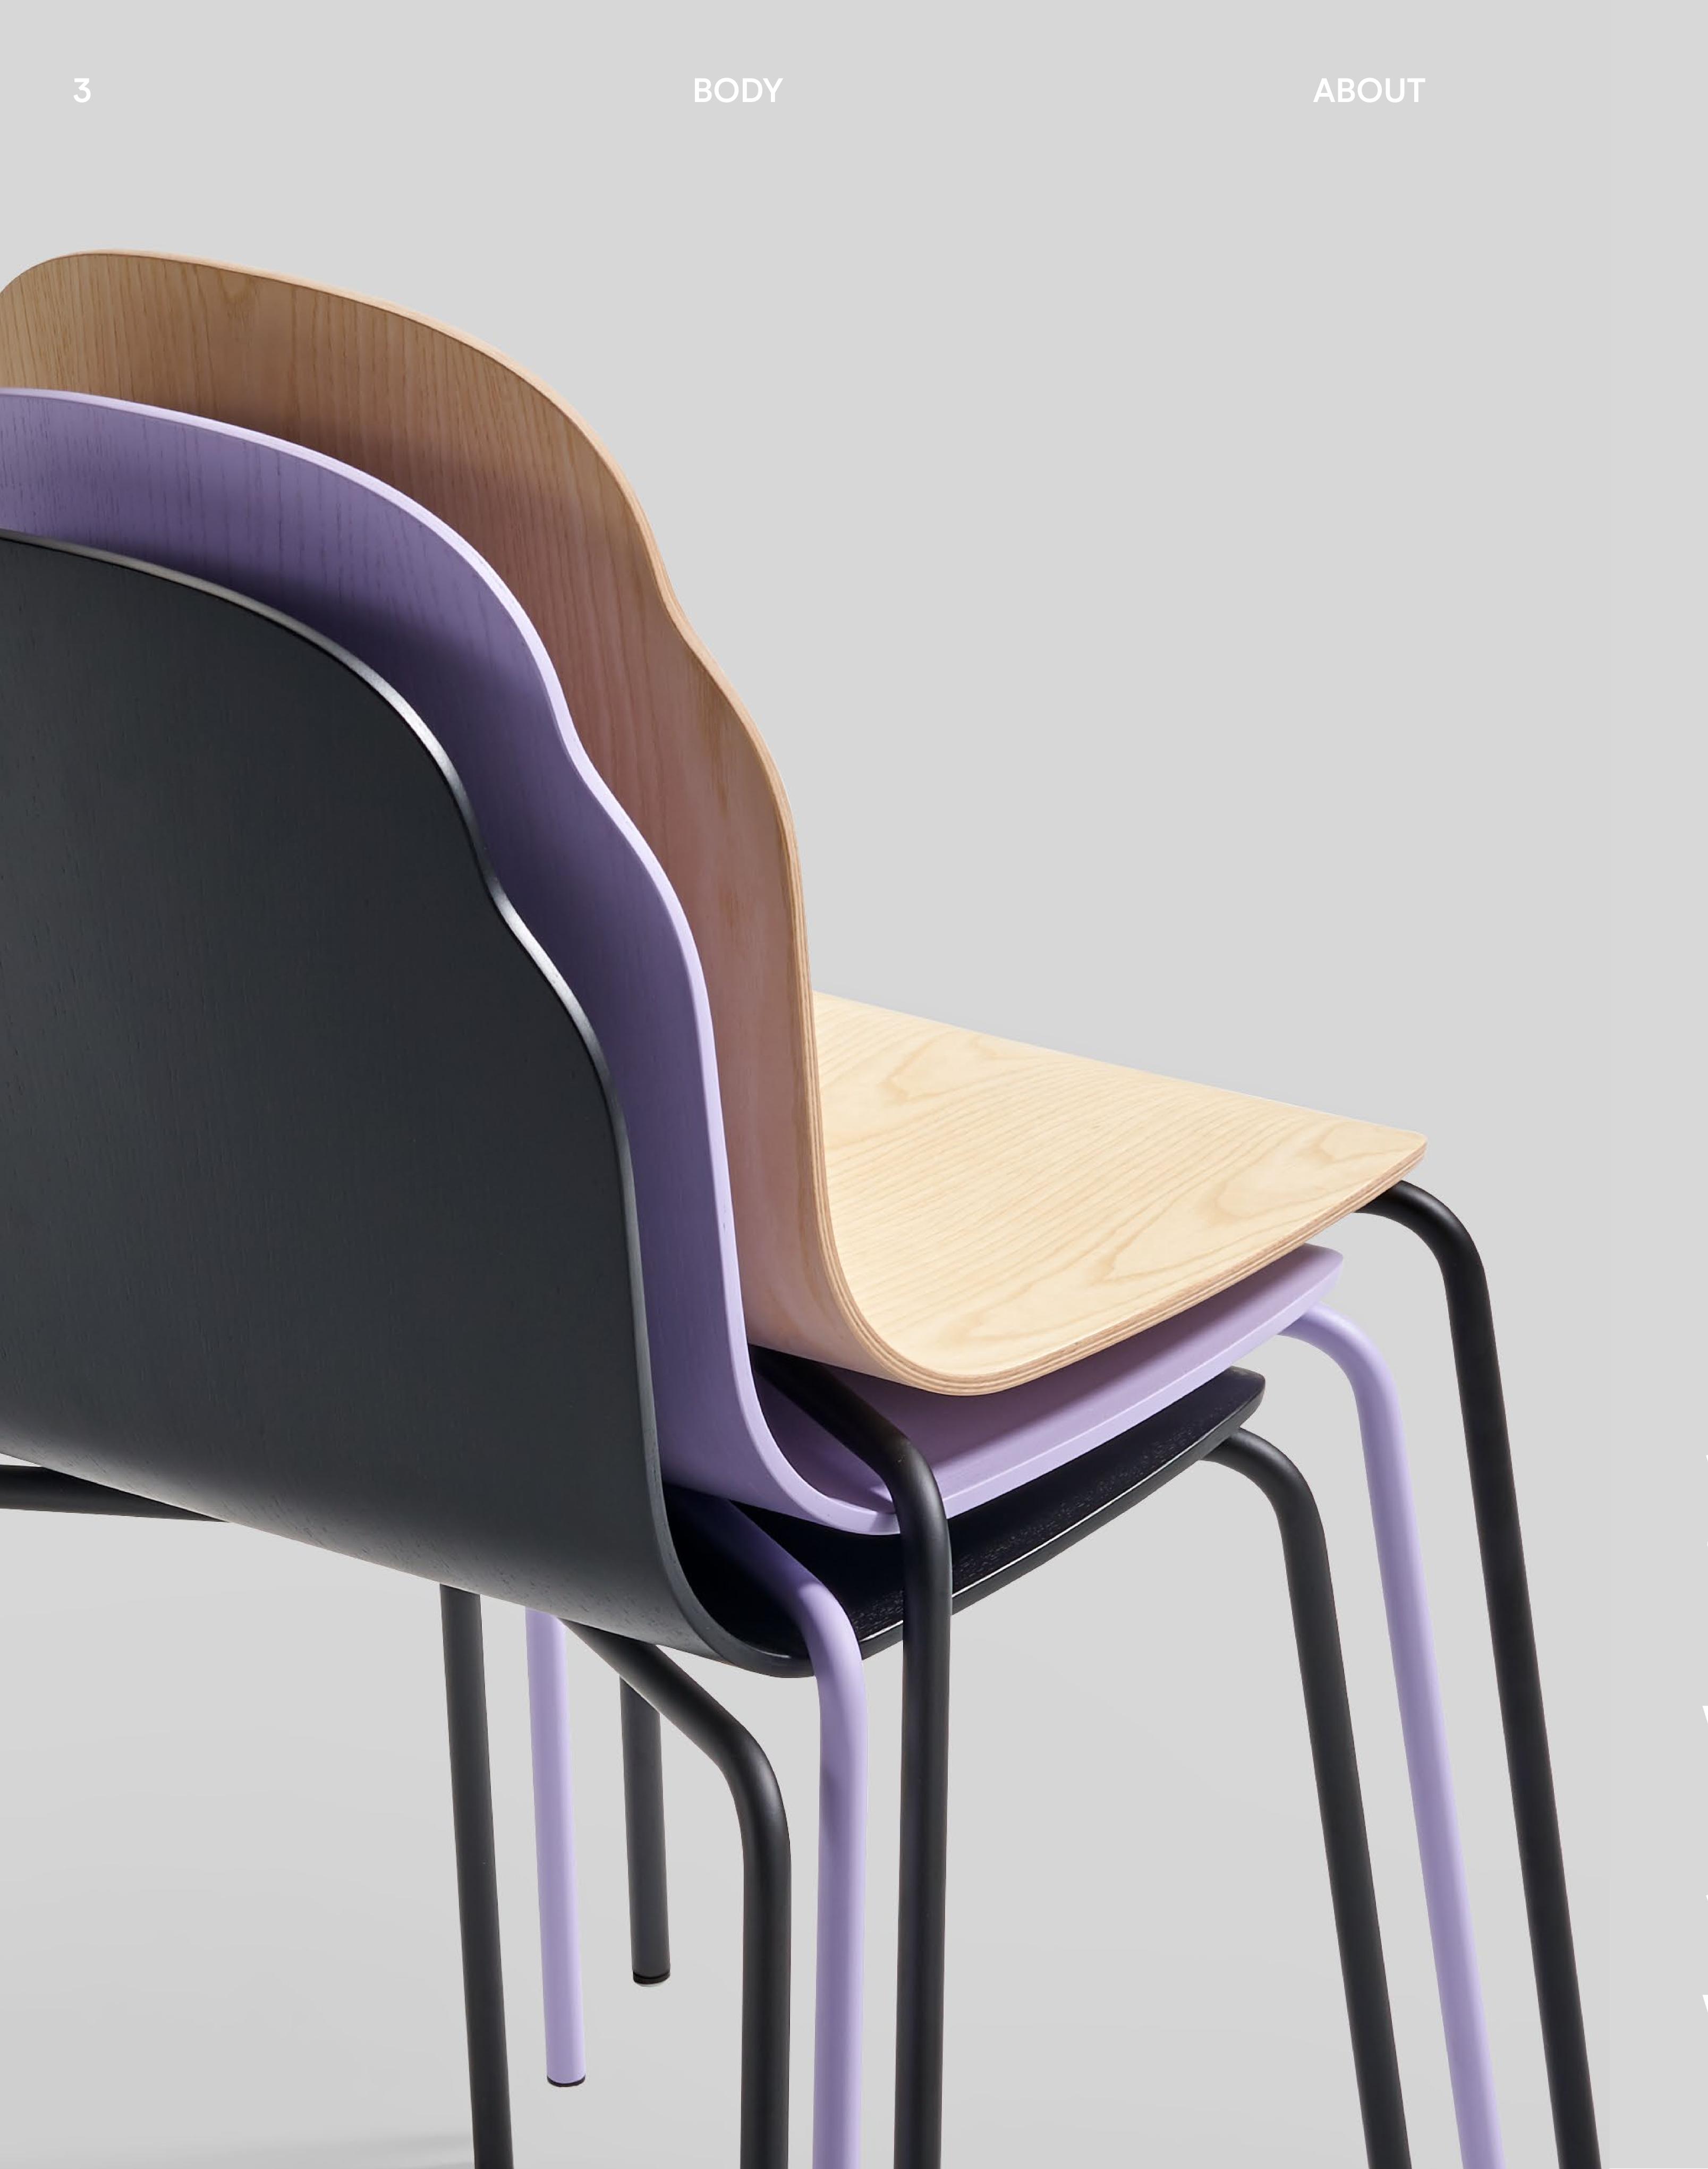

Ash wood legs

the chairs wih four legs.

## Ash stains

A wide colour palette is one of the main features. Apart from its natural finish, it can be stained in all the colours from our range.