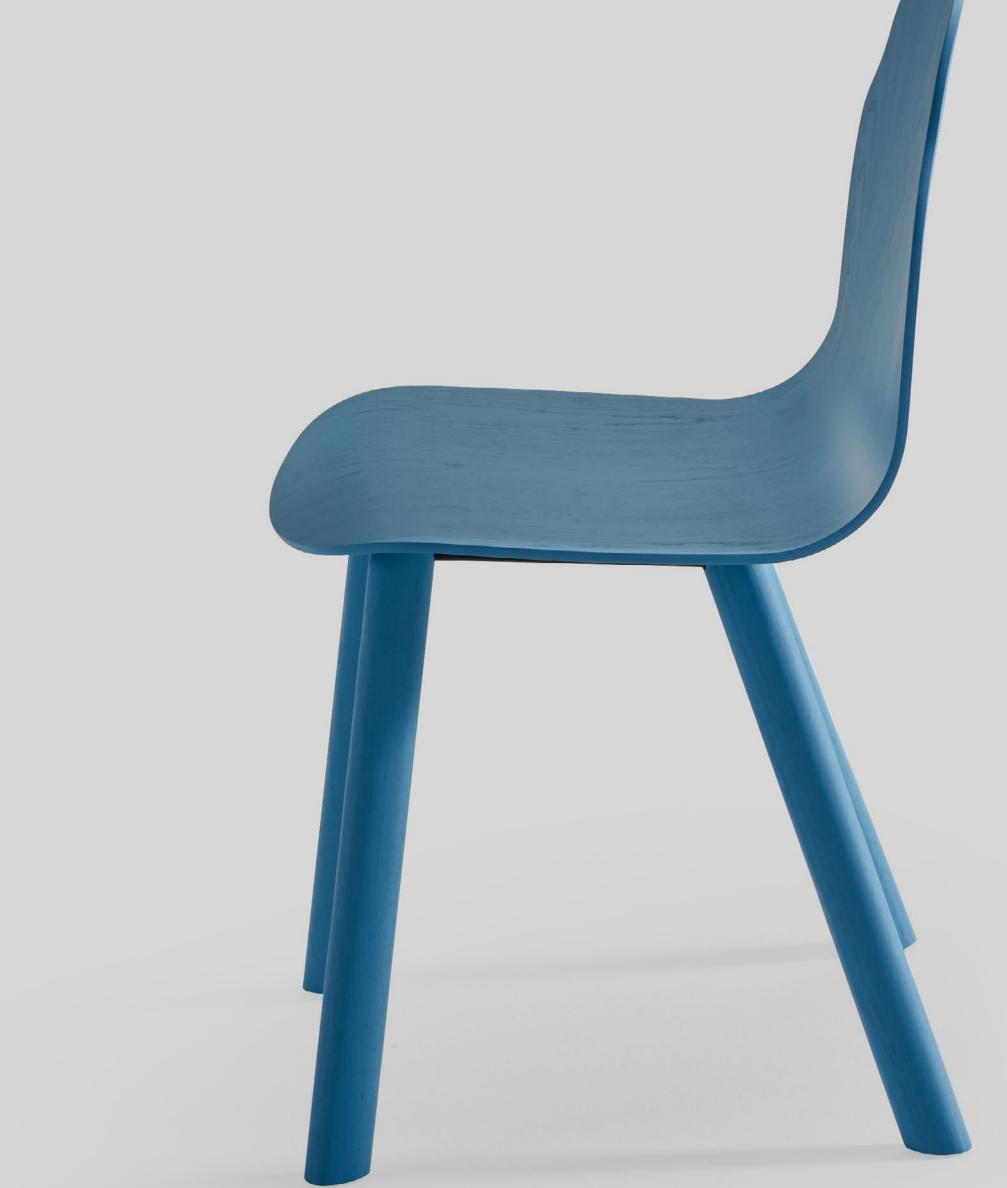

Ash wood legs

the chairs wih four legs.

## Ash stains

A wide colour palette is one of the main features. Apart from its natural finish, it can be stained in all the colours from our range.