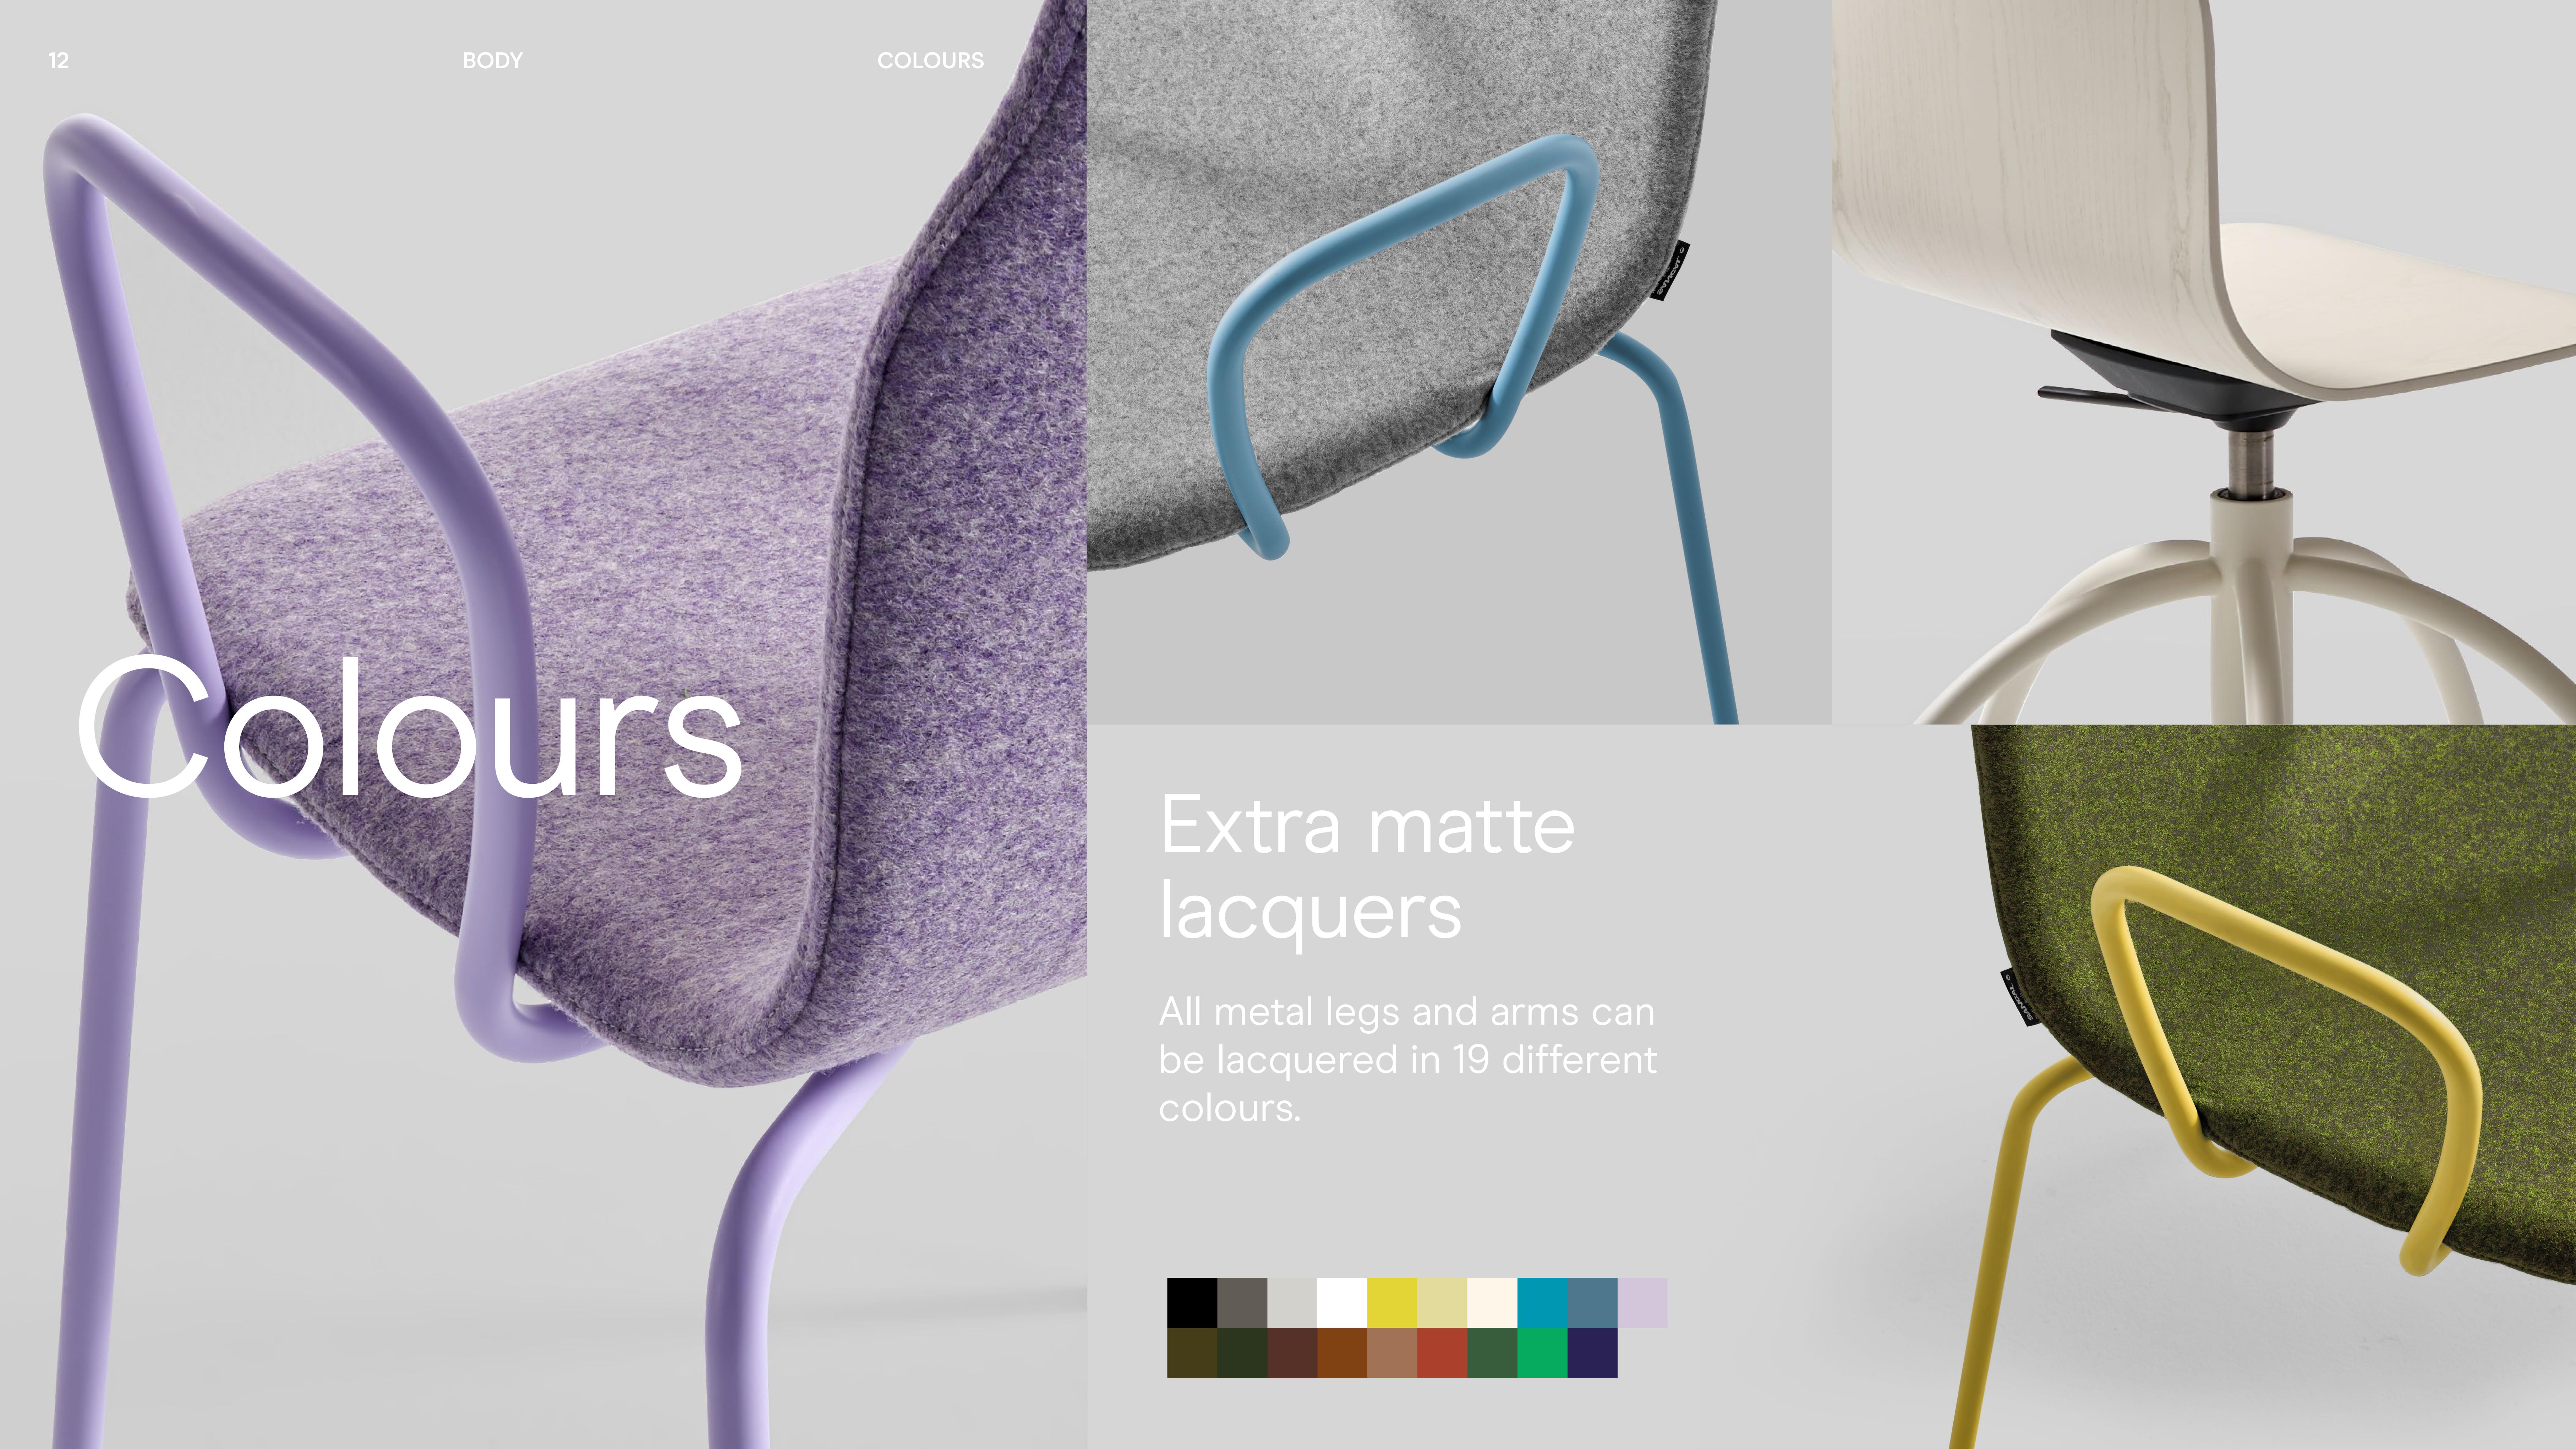

## Ash stains

A wide colour palette is one of the main features. Apart from its natural finish, it can be stained in all the colours from our range.