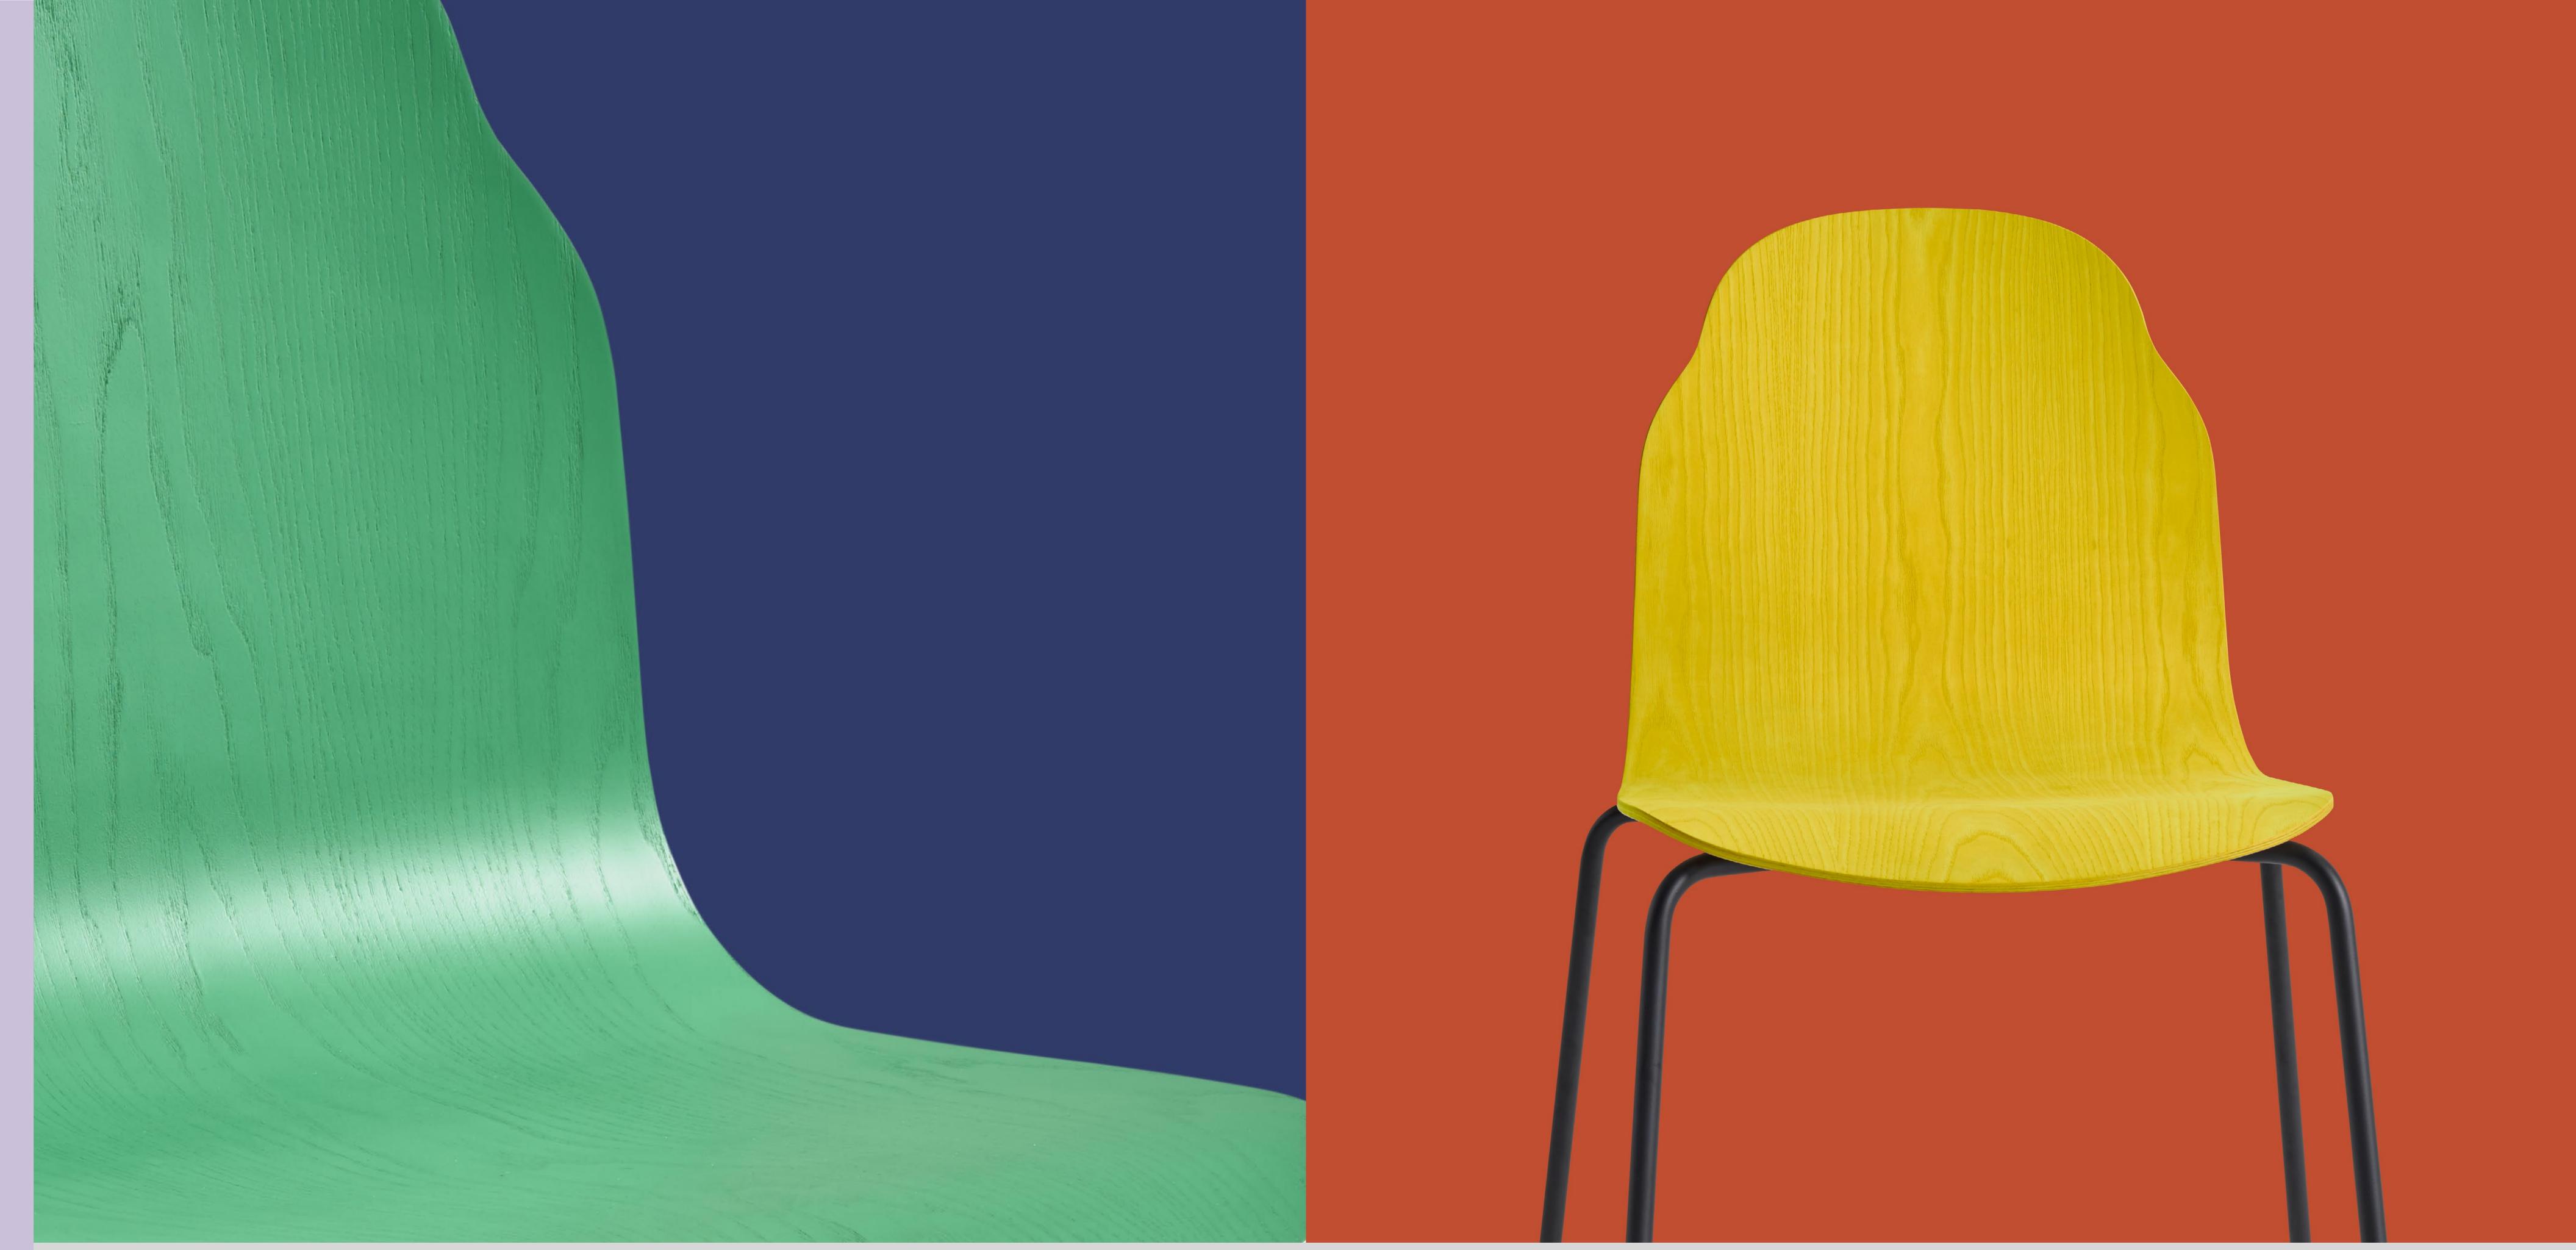

## Ash stains

A wide colour palette is one of the main features. Apart from its natural finish, it can be stained in all the colours from our range.