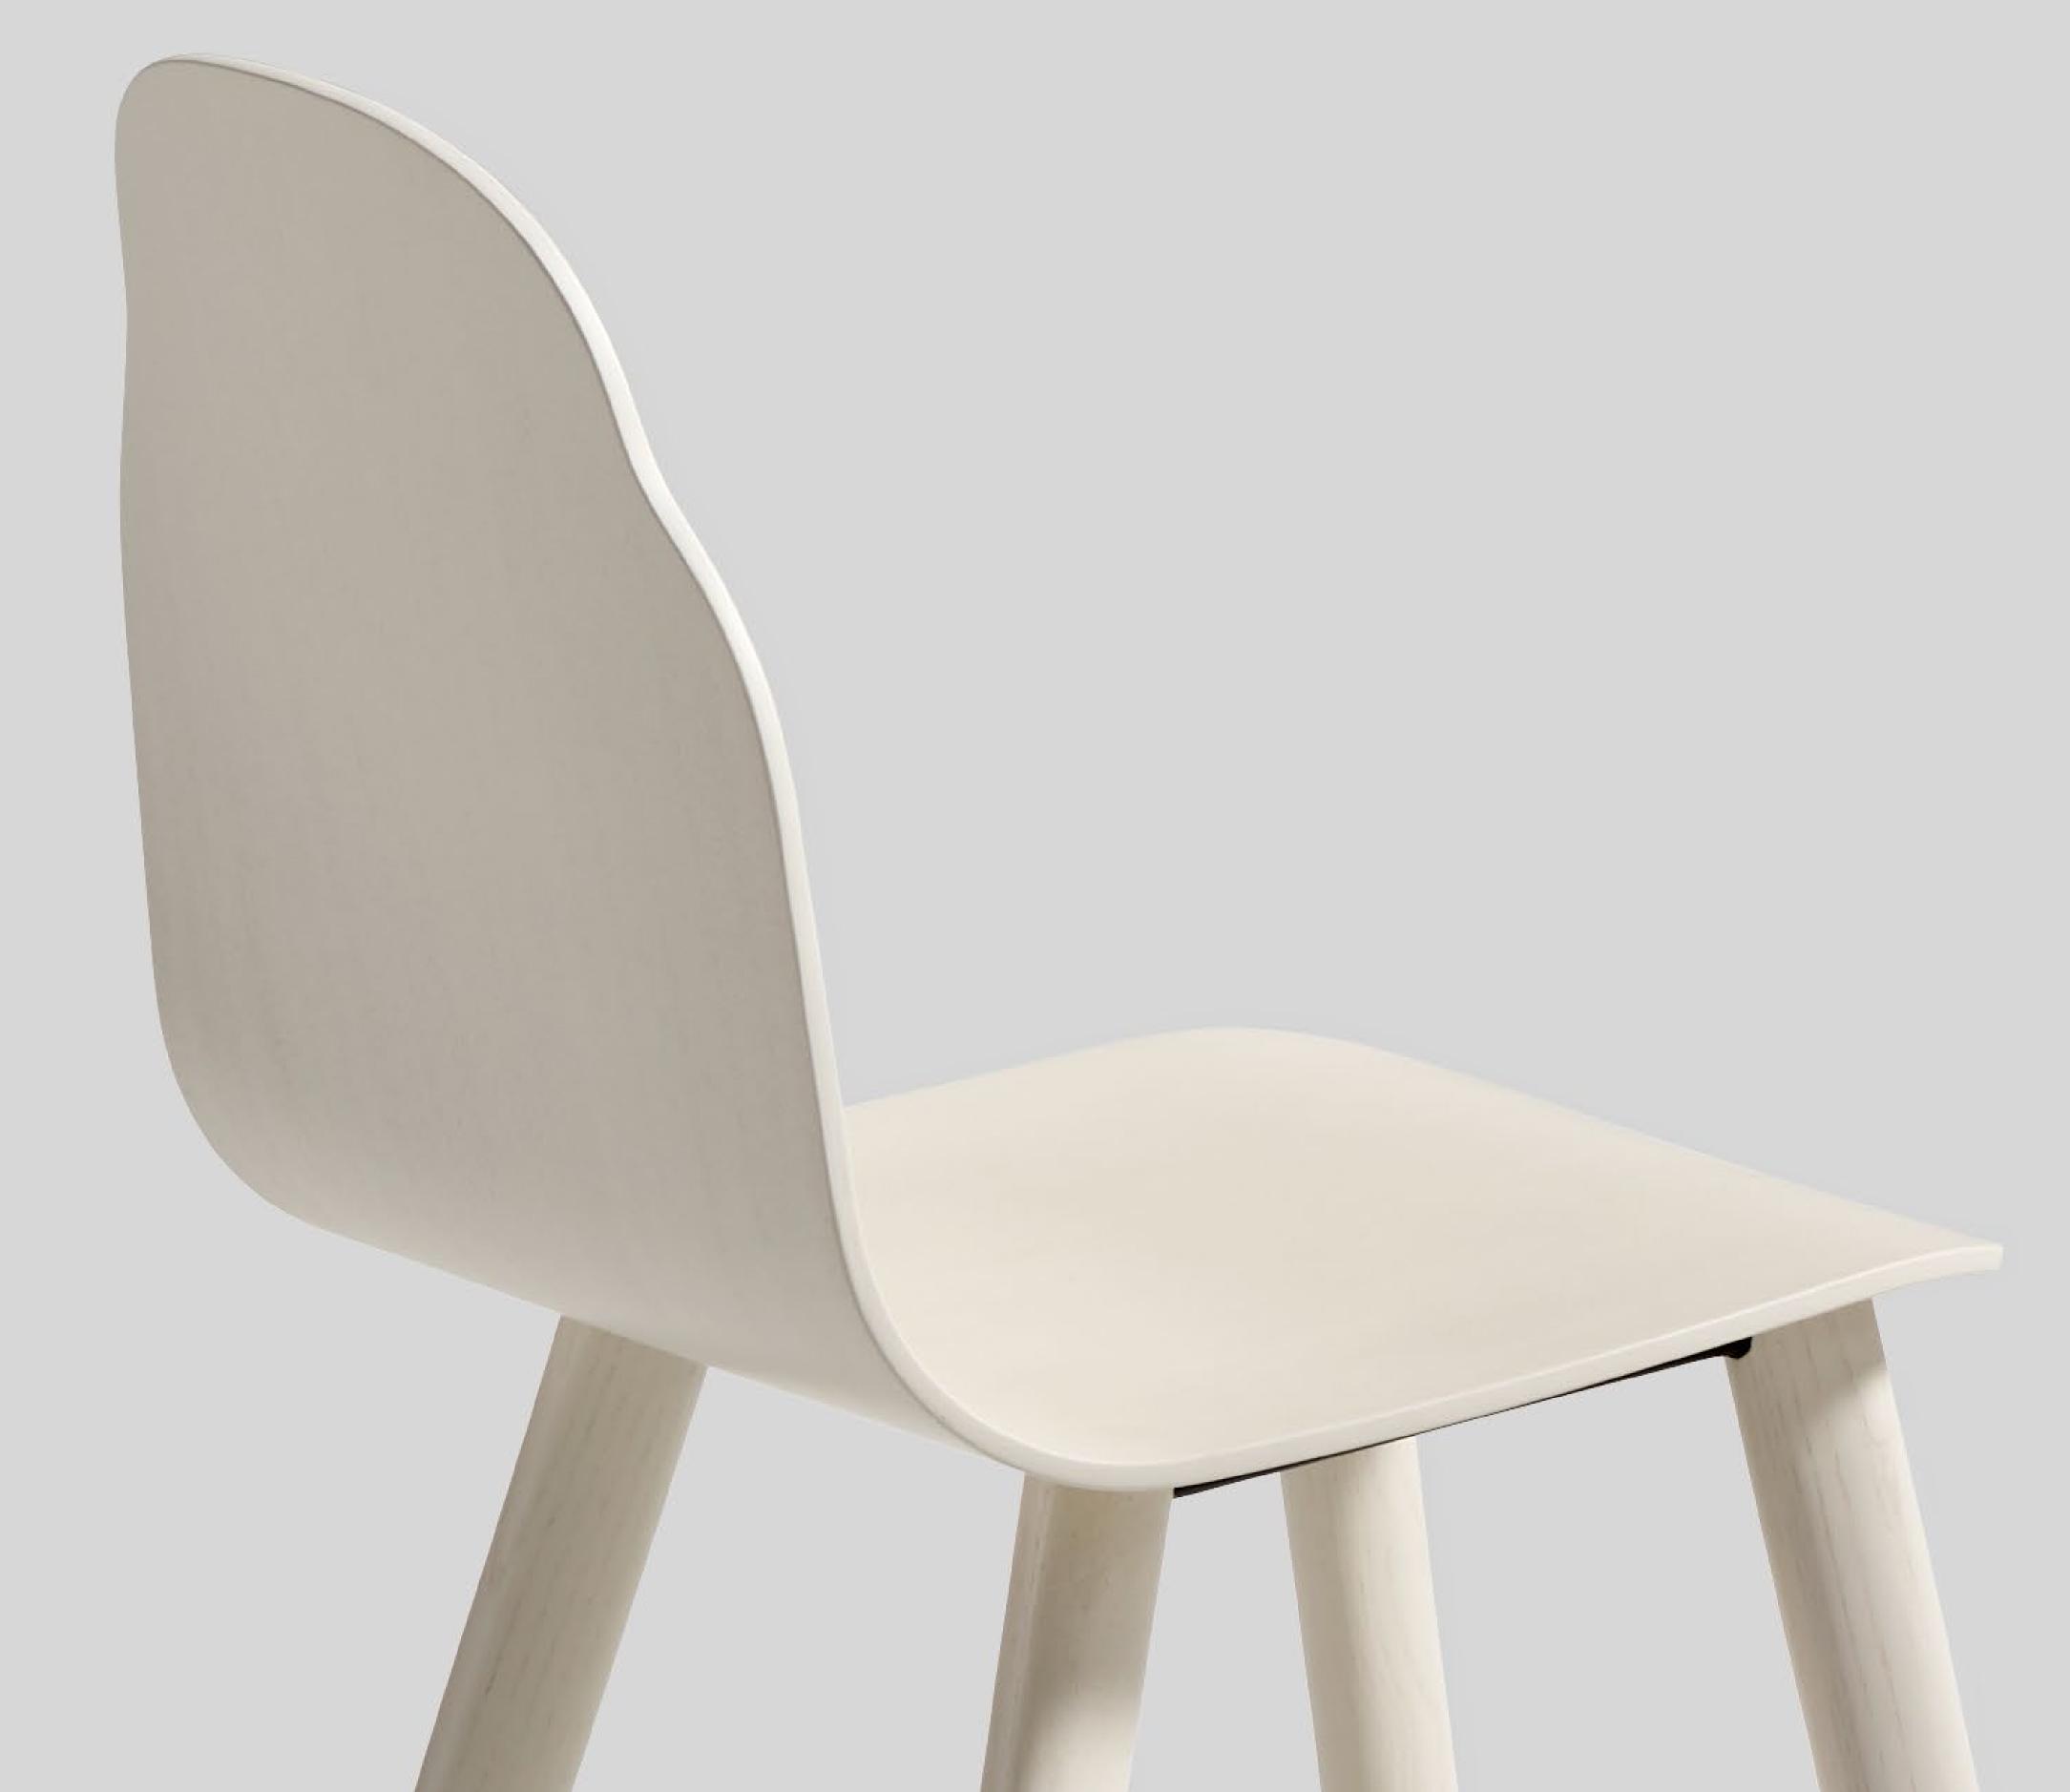

Sylvain Willenz is fascinated by industrial processes and artisanal works. His graphic and conceptual style is present in all of his works with a clean and simple style.



THE FAMILY



From a single, humanised structure, we present a wideranging collection with different materials and finishes for shells and legs.













Ash wood legs



the chairs wih four legs.





## Ash stains

A wide colour palette is one of the main features. Apart from its natural finish, it can be stained in all the colours from our range.







## Body's Downloads

Connect with us instagram.com/sancal linkedin.com/company/sancal facebook.com/sancal pinterest.es/SANCALpinterest twitter.com/officialSancal sancal.com

#sancal



WeChat

更多详情请关注我们的微信公众号 ID: OfficialSancal