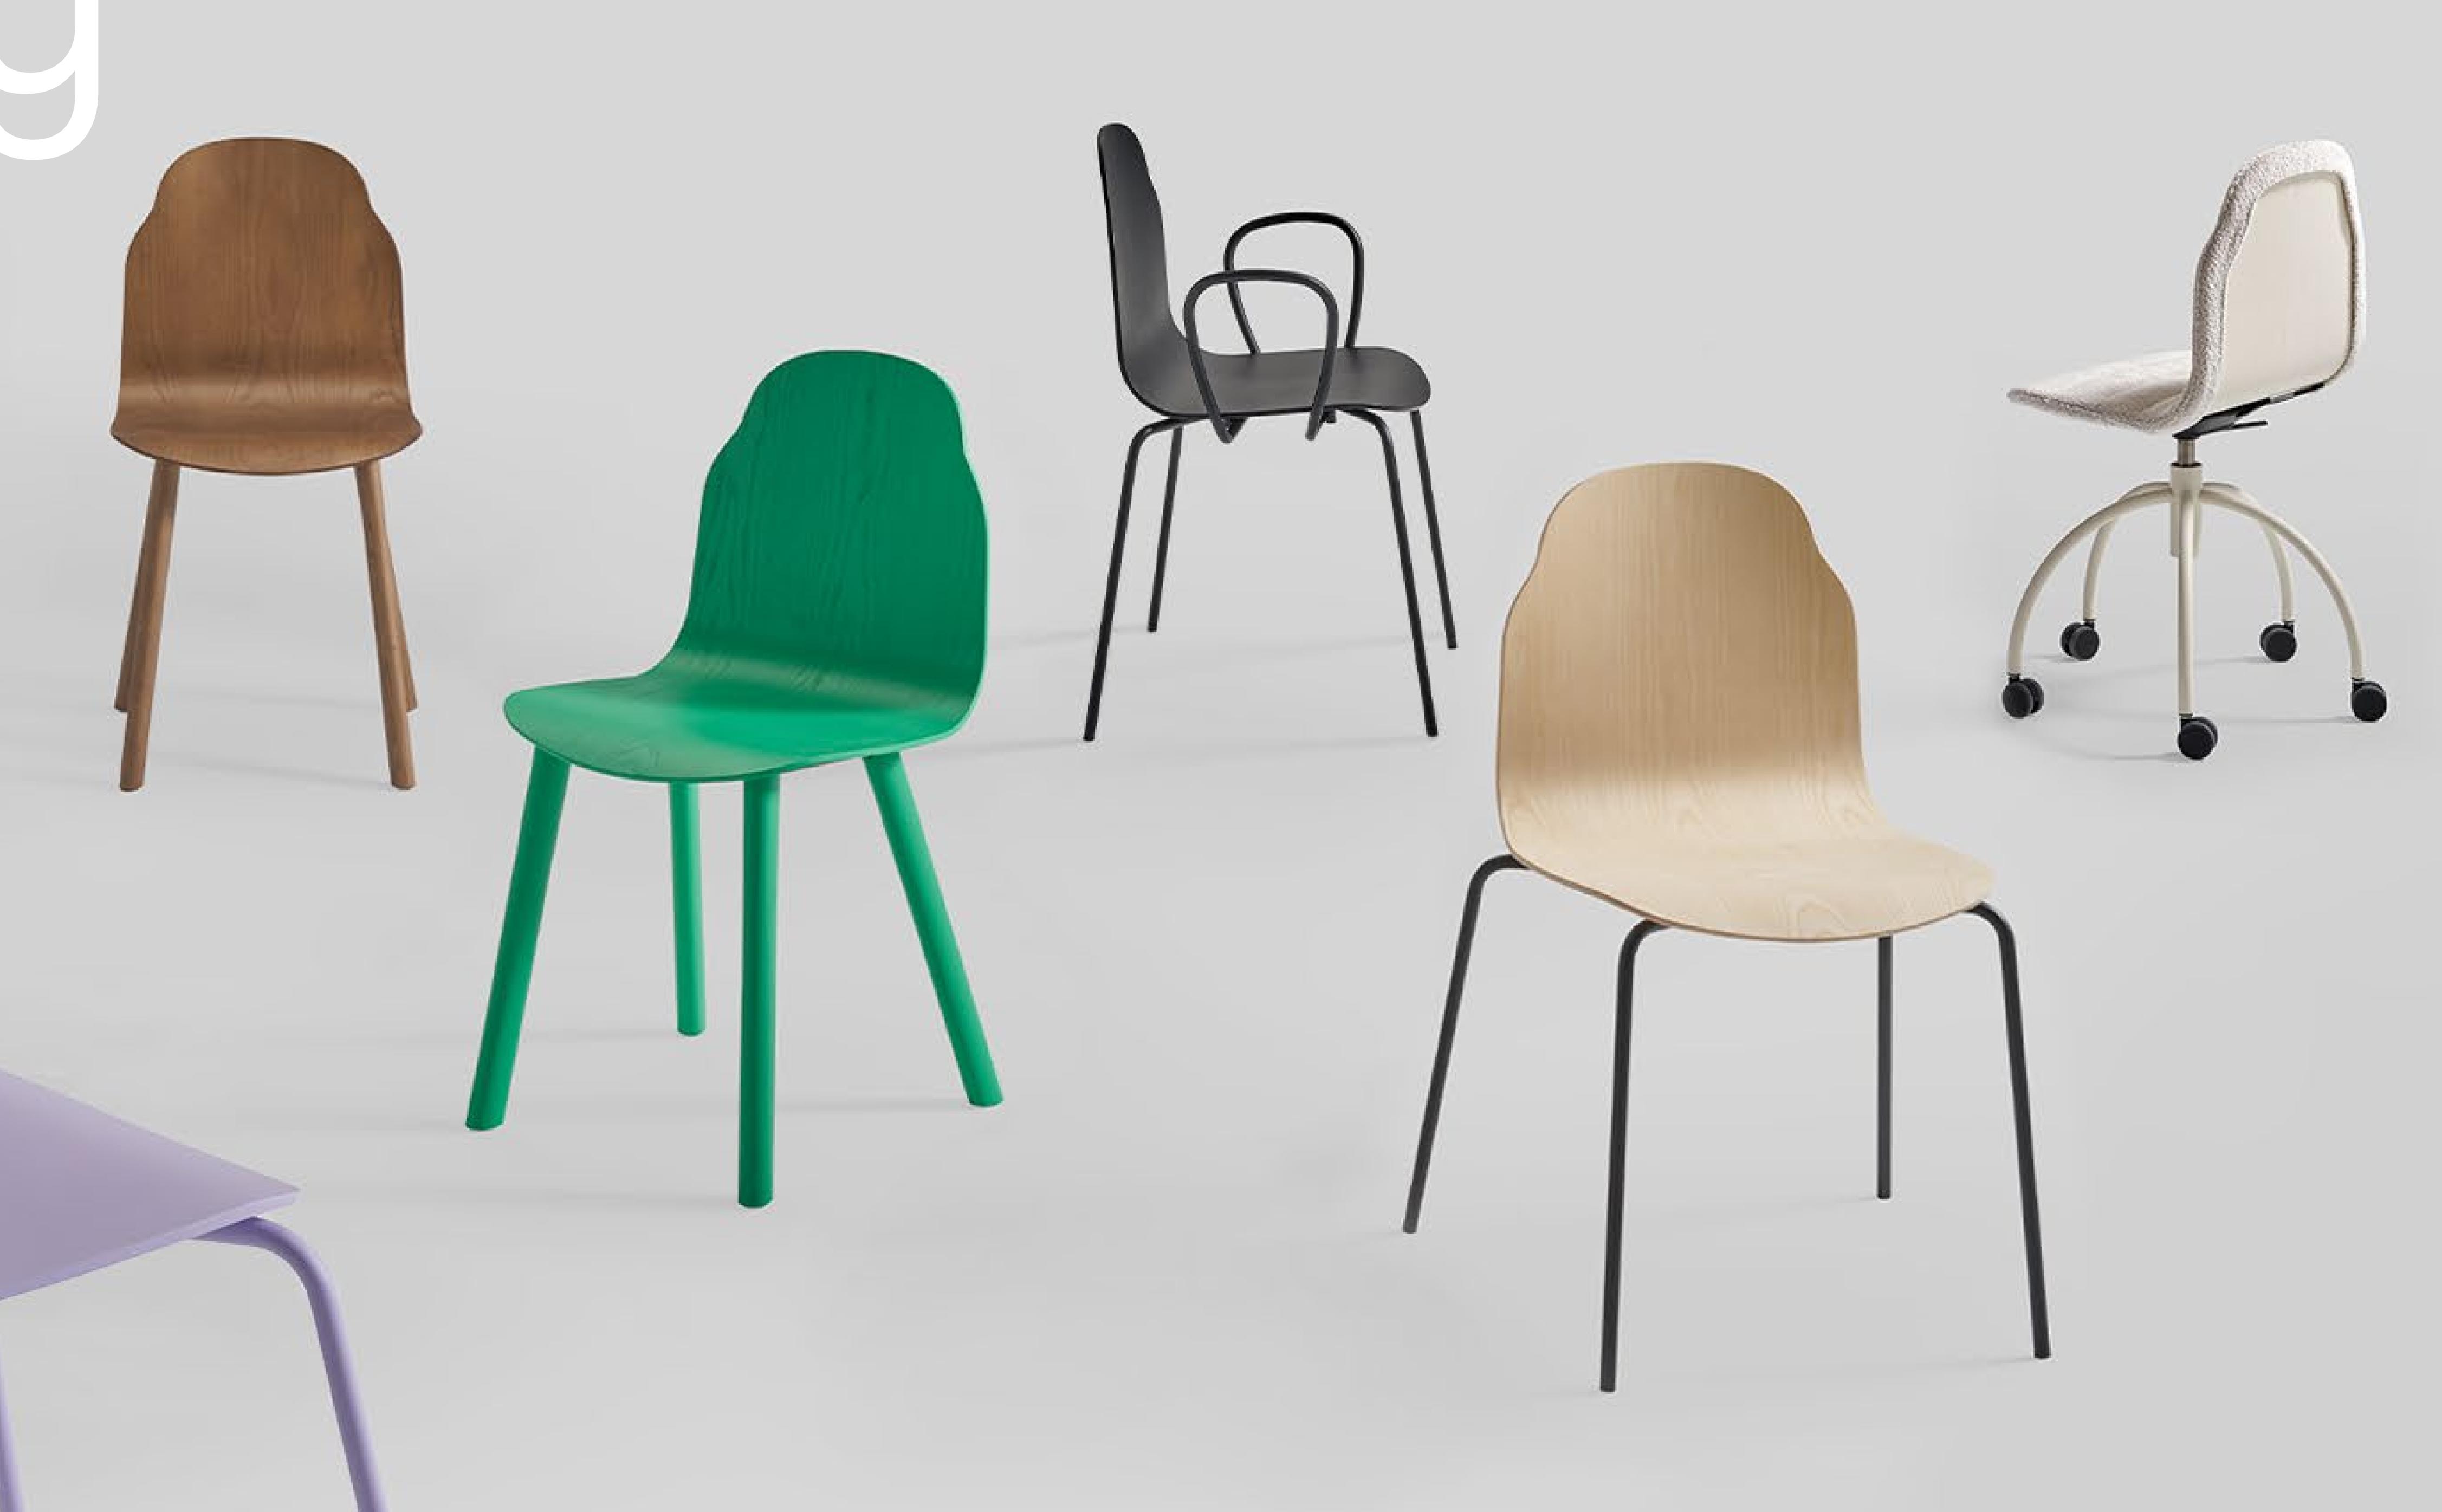

Ash wood legs

the chairs wih four legs.

## Ash stains

A wide colour palette is one of the main features. Apart from its natural finish, it can be stained in all the colours from our range.