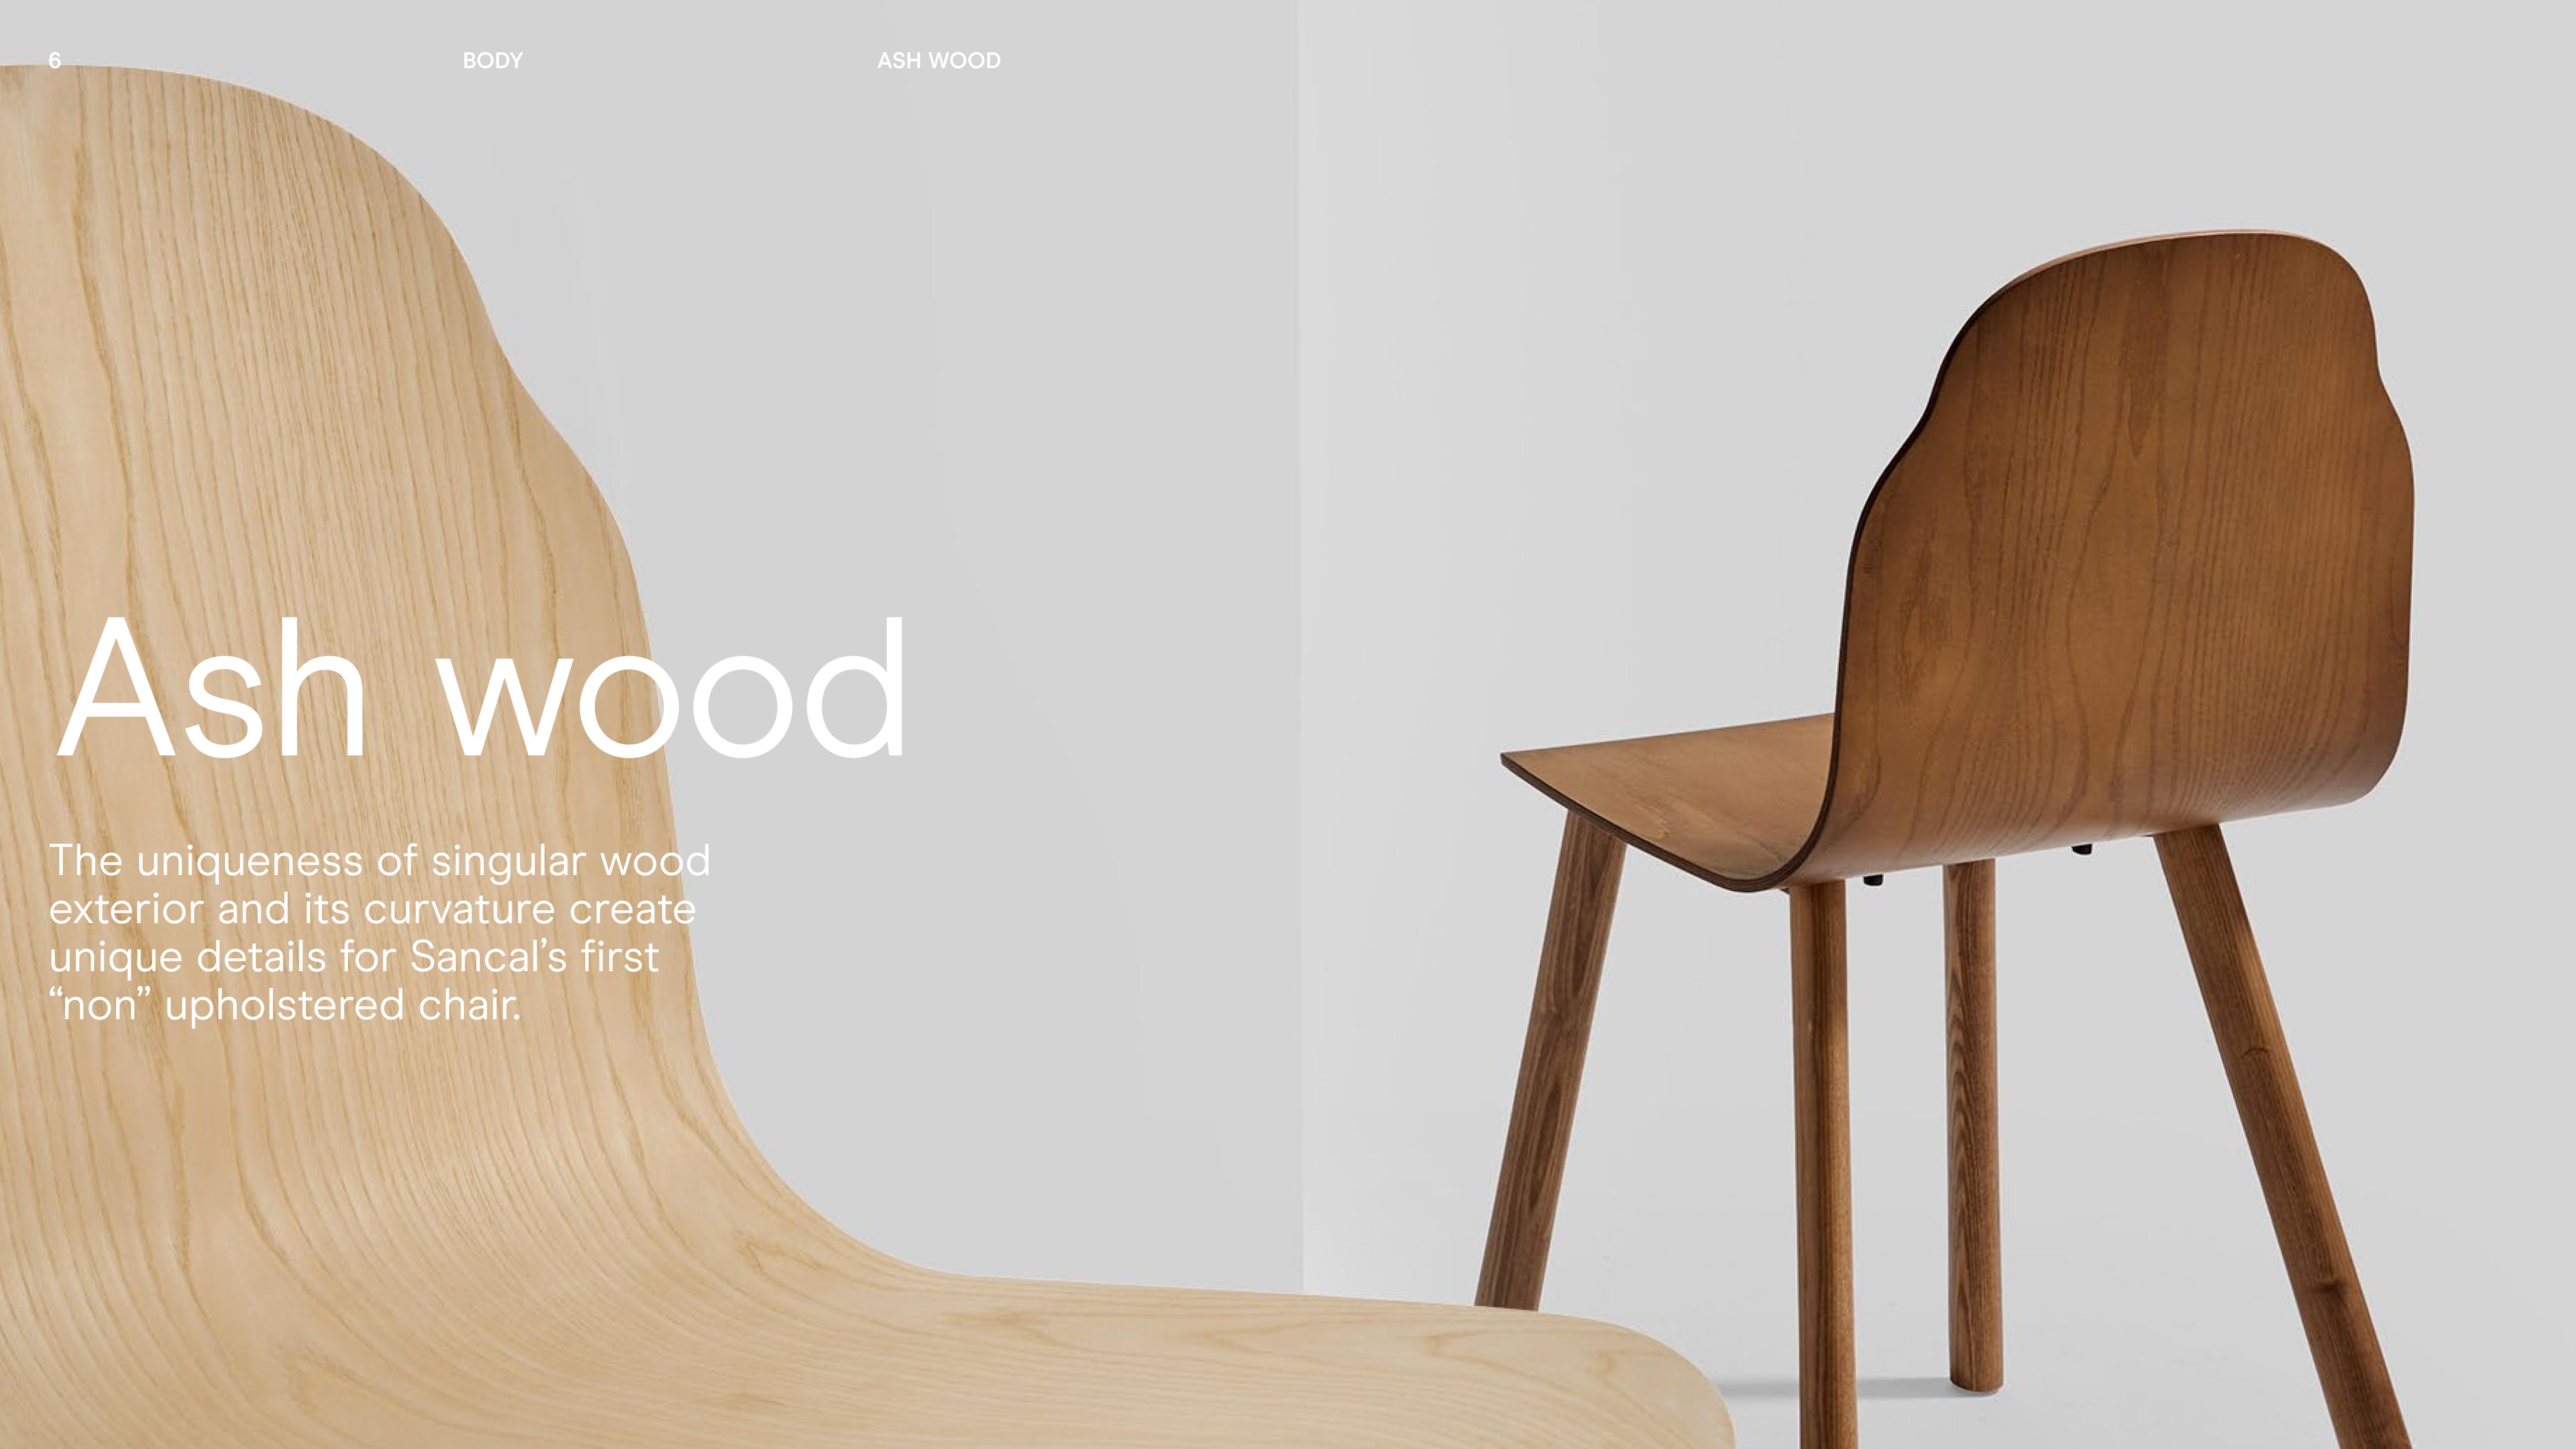

Ash wood legs

the chairs wih four legs.

## Ash stains

A wide colour palette is one of the main features. Apart from its natural finish, it can be stained in all the colours from our range.