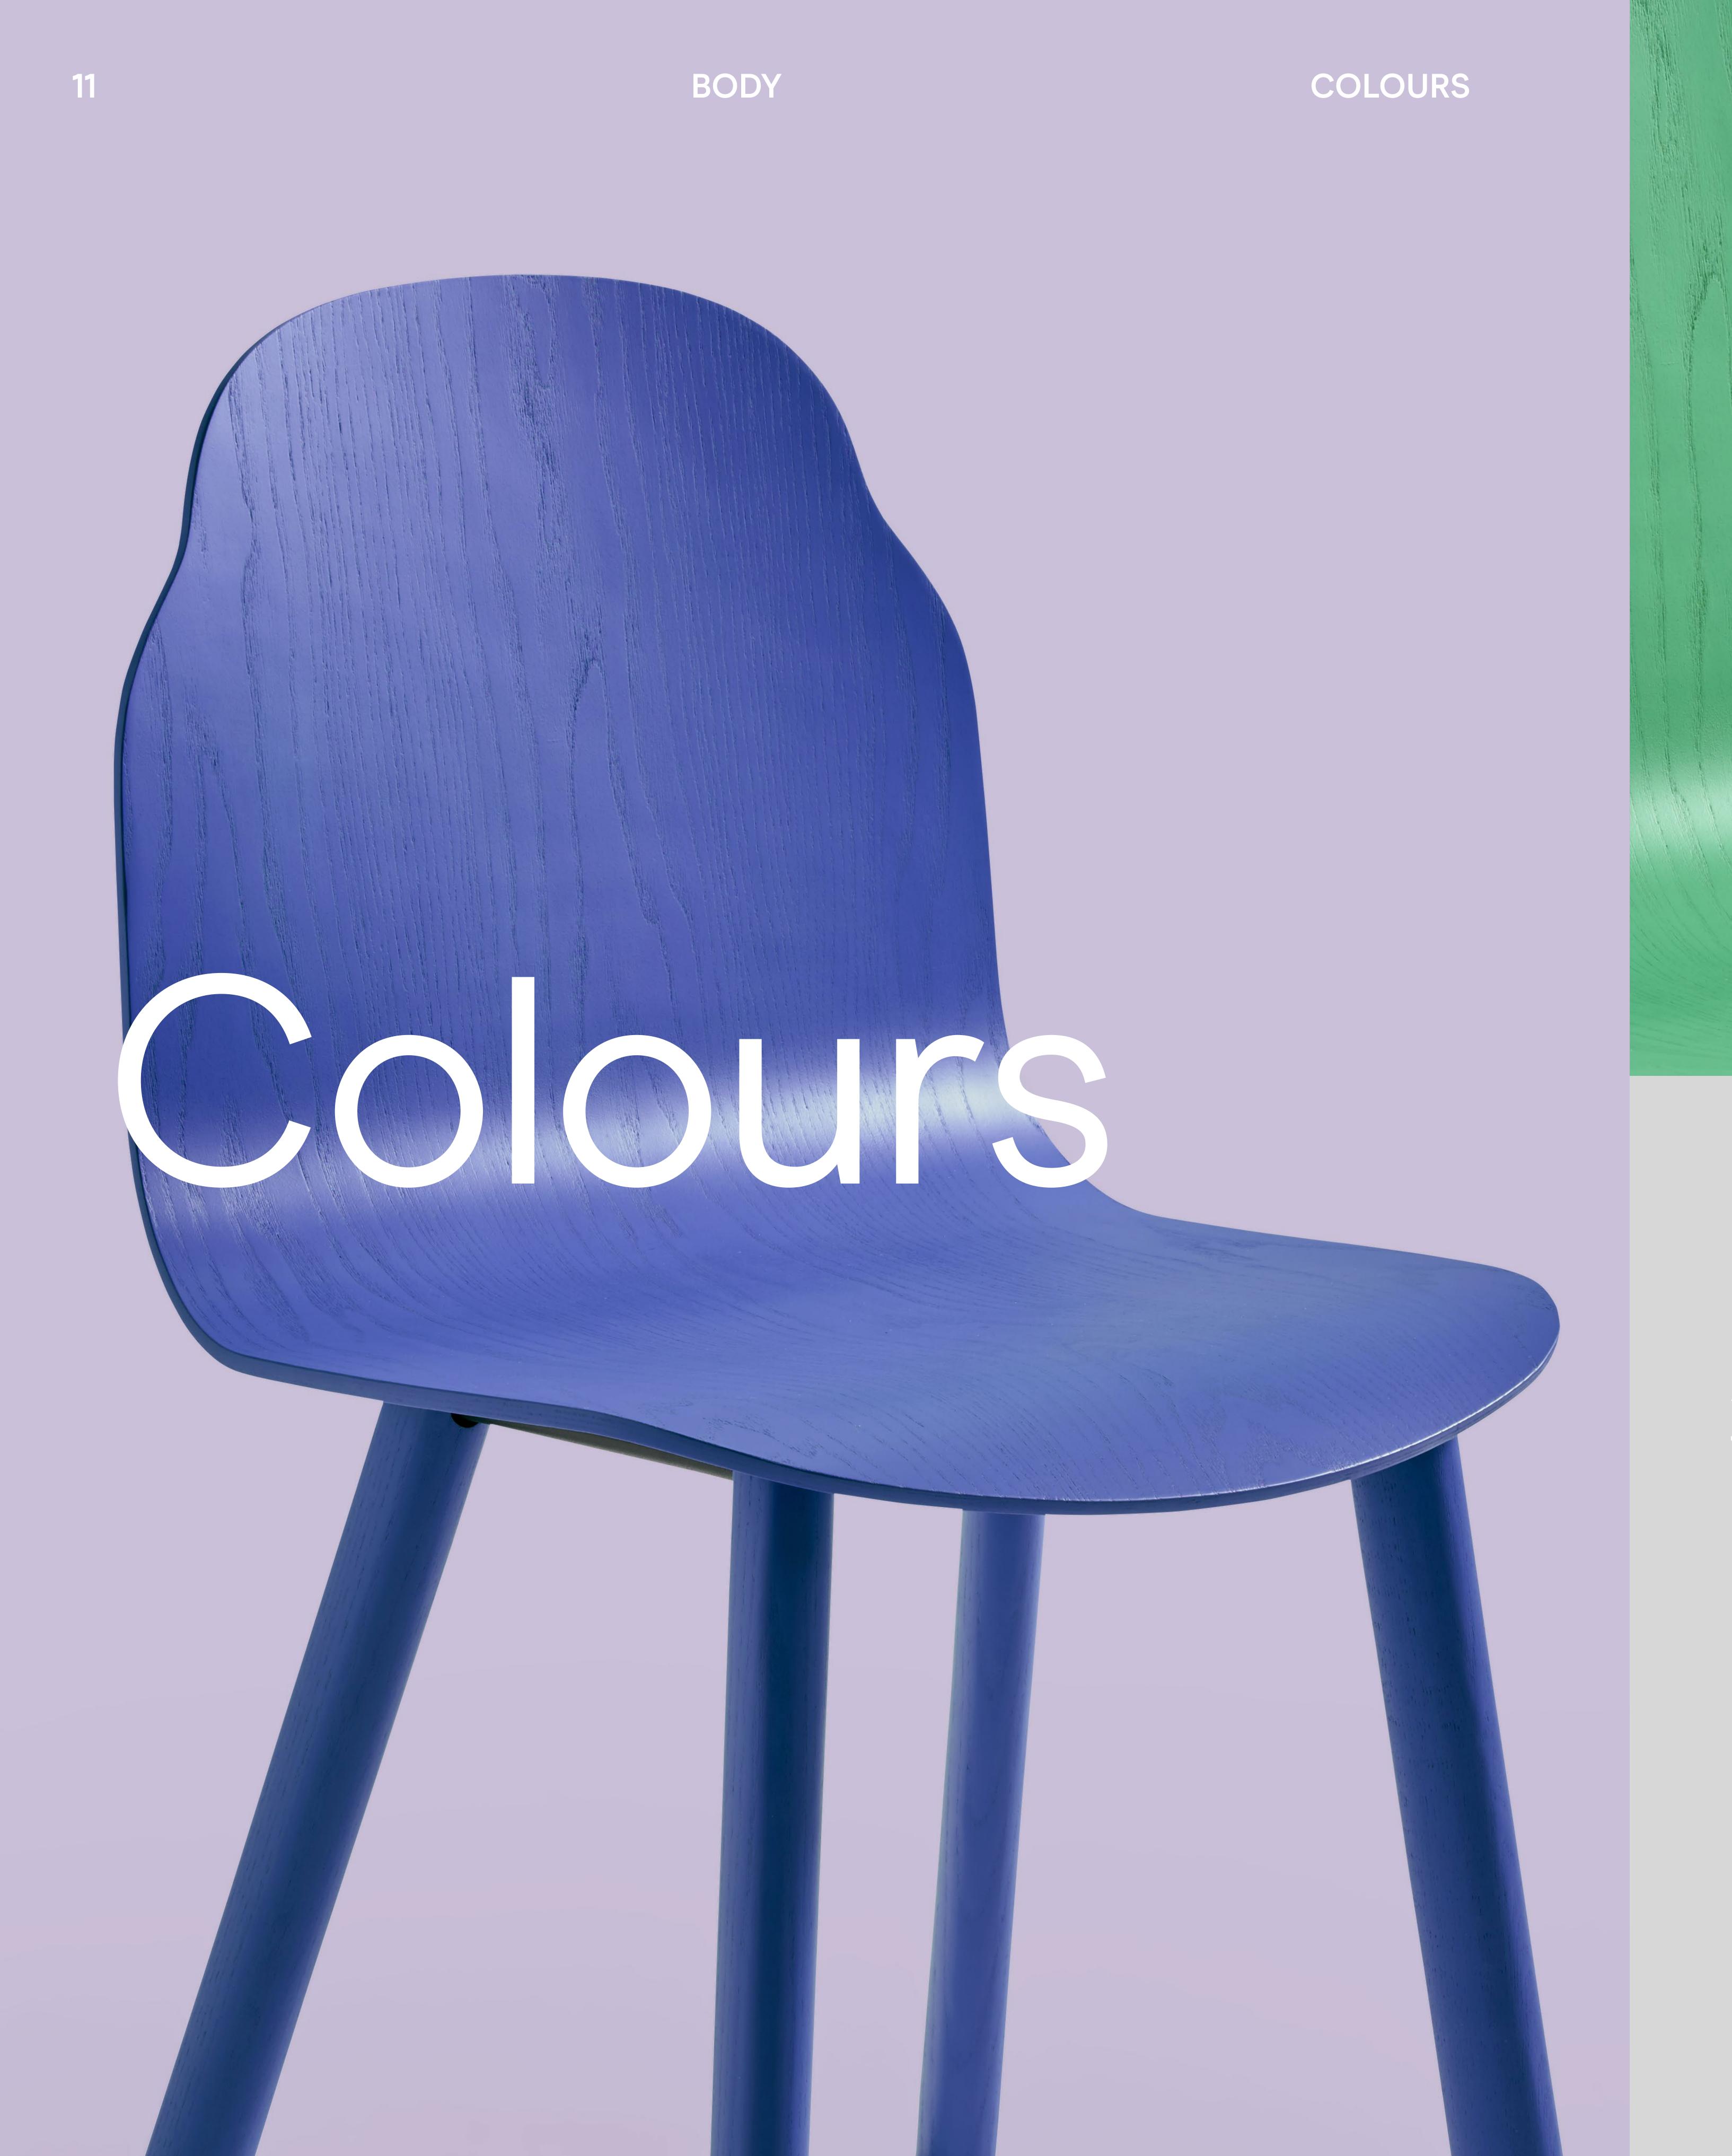

Sylvain Willenz is fascinated by industrial processes and artisanal works. His graphic and conceptual style is present in all of his works with a clean and simple style.

THE FAMILY

From a single, humanised structure, we present a wideranging collection with different materials and finishes for shells and legs.

## Ash stains

A wide colour palette is one of the main features. Apart from its natural finish, it can be stained in all the colours from our range.