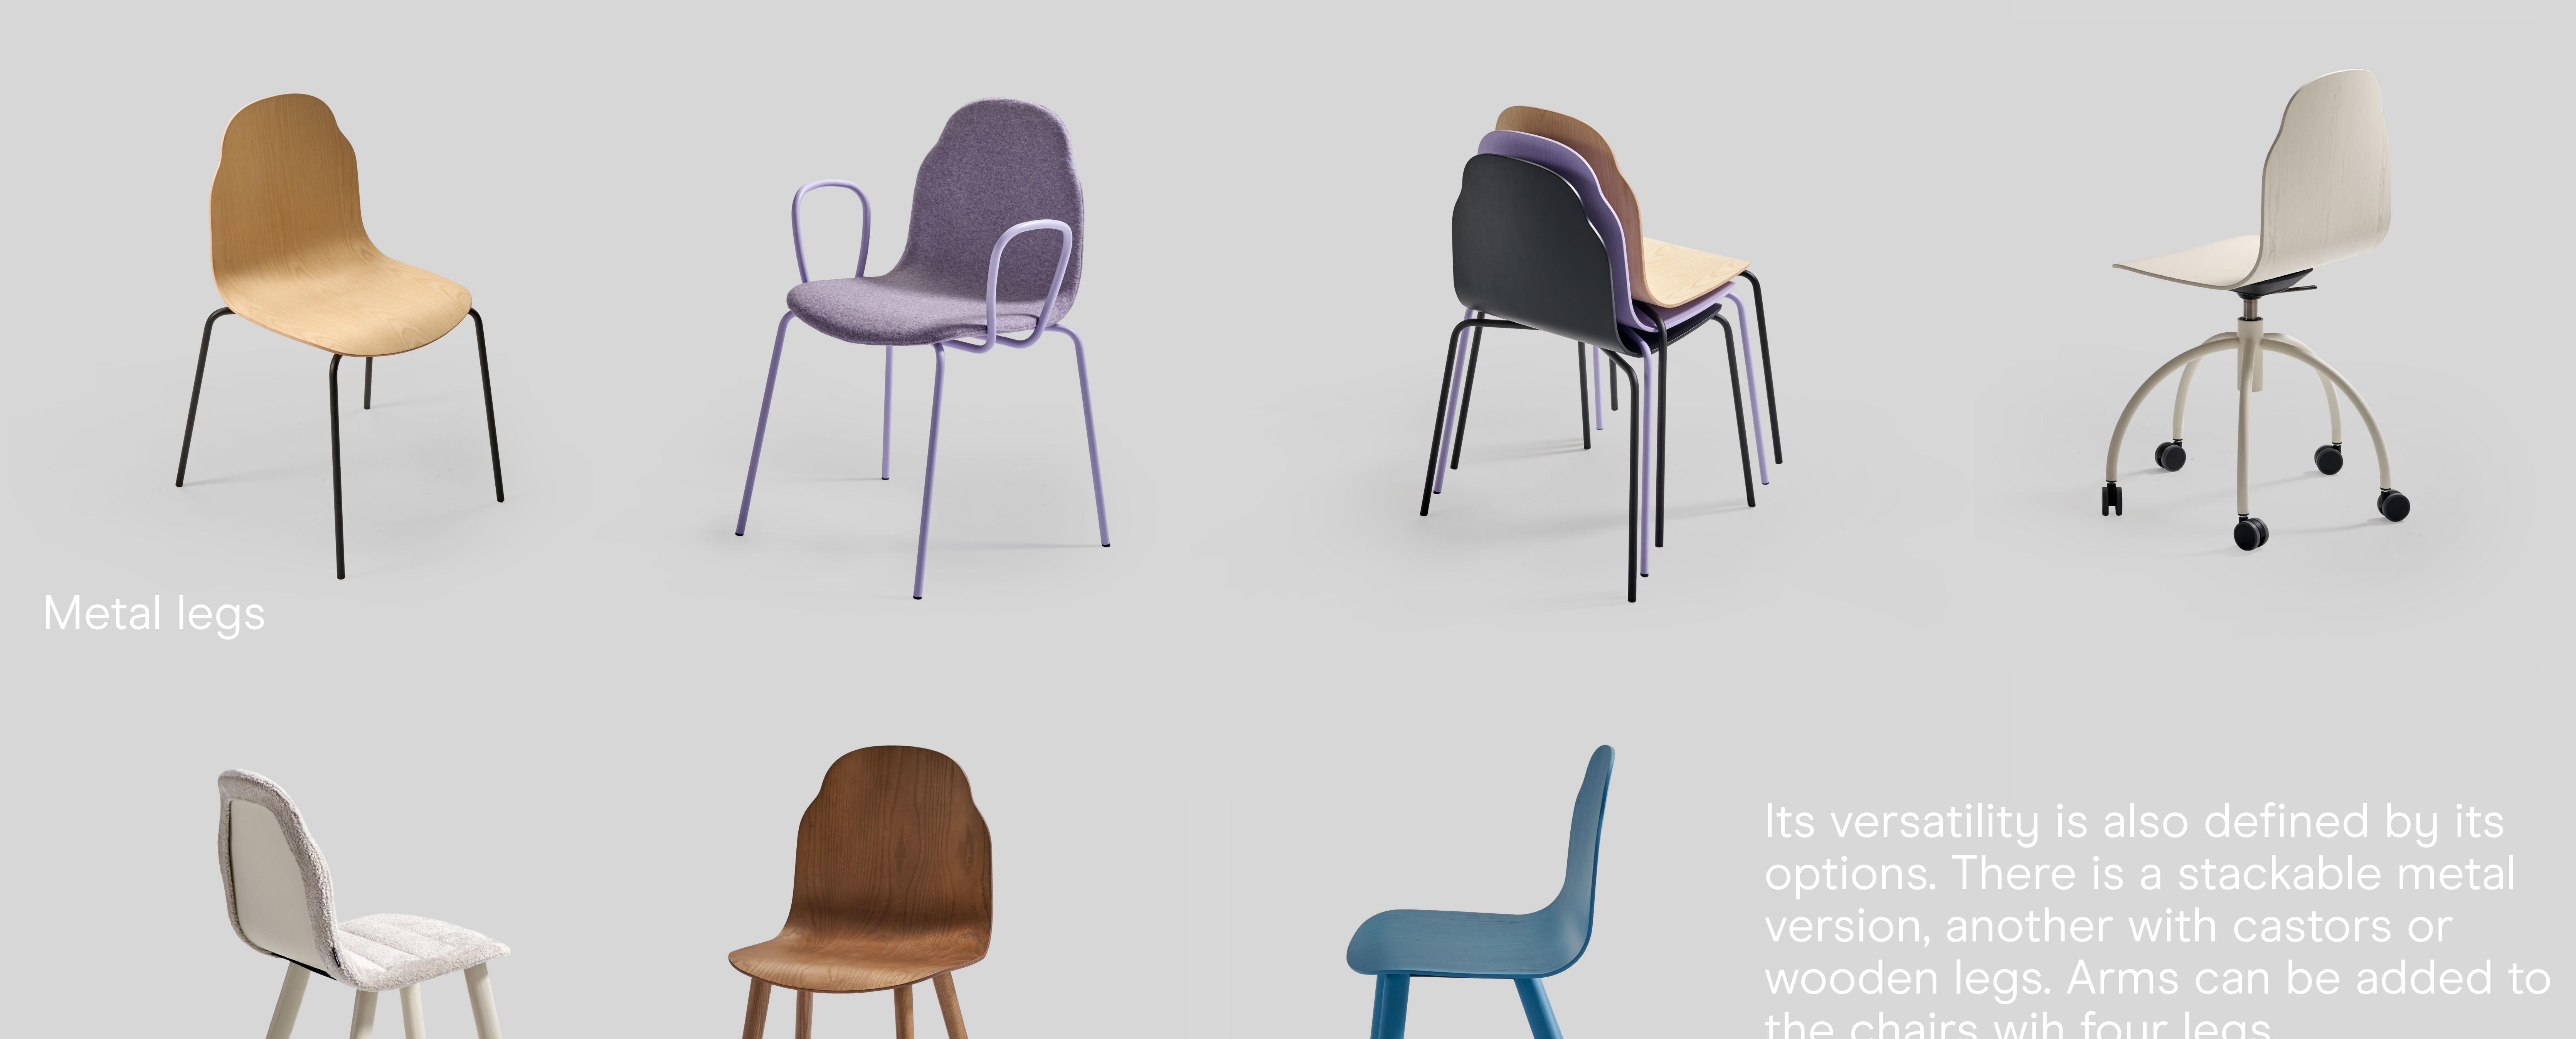

Sylvain Willenz is fascinated by industrial processes and artisanal works. His graphic and conceptual style is present in all of his works with a clean and simple style.

THE FAMILY

From a single, humanised structure, we present a wideranging collection with different materials and finishes for shells and legs.

Ash wood legs

the chairs wih four legs.