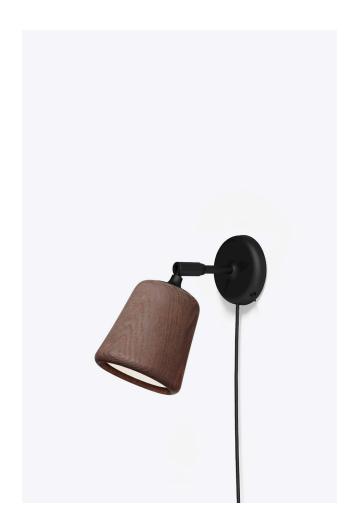

## Material Wall Lamp

Nørgaard & Kechayas

With the Material Pendant being our most popular product since day one, we are more than excited to extend this strikingly minimalist range. The introduction of the Material Table Lamp and Material Wall Lamp allows you to bring the beauty of natural materials into every room of the house. Both products feature a pivoting head for added function, and a sleek black frame that places your chosen material front and centre. From the warmth of mixed cork and terracotta, to the textural concrete finish, the Material series is perfect for those intimate settings

### **Specifications**

Product Name Material Wall Lamp

**Designer** Nørgaard & Kechayas

**Year** 2019

**Category** Lighting

Type Wall Lamp

Material Cork, Wood, Steel, Marble, Terracotta, concrete w. powder

coated aluminium/steel base and aluminium white inner

shade/reflector

Colour/Variant Natural Cork, Mixed Cork, Natural Oak, Smoked Oak, Light Grey

Concrete, Dark Grey Concrete, Black Marble, White Marble,

Terracotta, Yellow Steel

**Product Dimensions** H: 230 x W: 130 x D: 180 mm