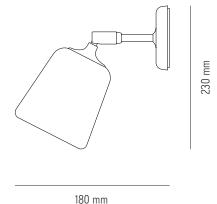

### **Specifications**

Product Name Material Wall Lamp

**Designer** Nørgaard & Kechayas

**Year** 2019

**Category** Lighting

Type Wall Lamp

Material Cork, Wood, Steel, Marble, Terracotta, concrete w. powder

coated aluminium/steel base and aluminium white inner

shade/reflector

Colour/Variant Natural Cork, Mixed Cork, Natural Oak, Smoked Oak, Light Grey

Concrete, Dark Grey Concrete, Black Marble, White Marble,

Terracotta, Yellow Steel

**Product Dimensions** H: 230 x W: 130 x D: 180 mm

Packaging Dimensions H: 210 X W: 310 X D: 310 mm

Cord 2500 mm - on/off switch on lamp base

Weight //

Weight (incl. Packaging) //

**Light Source** E14, Max 25W / LED Max 7W

220-240V~ 50/60Hz

Bulb Not Included