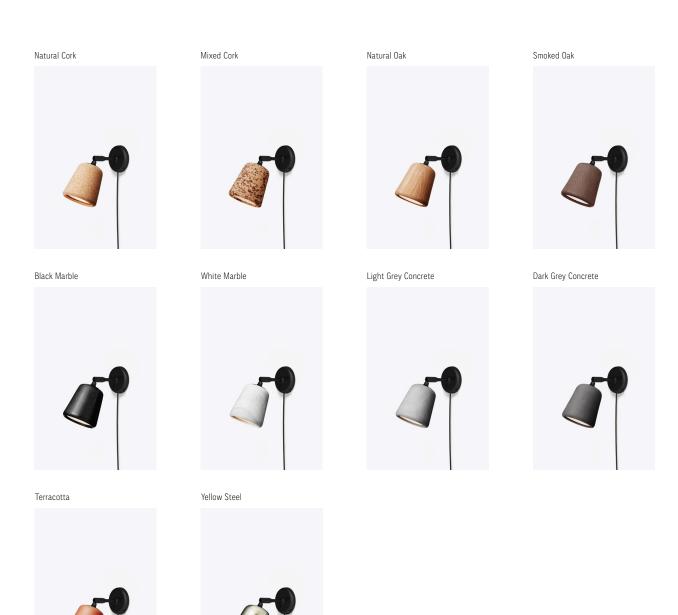

| Item No | Variation                                                                     |
|---------|-------------------------------------------------------------------------------|
| 20150   | Natural Cork                                                                  |
| 20151   | Mixed Cork                                                                    |
| 20152   | Natural Oak                                                                   |
| 20153   | Smoked Oak                                                                    |
| 20155   | Light Grey Concrete                                                           |
| 20157   | Dark Grey Concrete                                                            |
| 20158   | Black Marble                                                                  |
| 20159   | White Marble                                                                  |
| 20160   | Terracotta                                                                    |
| 20161   | Yellow Steel                                                                  |
|         | 20150<br>20151<br>20152<br>20153<br>20155<br>20157<br>20158<br>20159<br>20160 |

shade/reflector

Colour/Variant Natural Cork, Mixed Cork, Natural Oak, Smoked Oak, Light Grey

Concrete, Dark Grey Concrete, Black Marble, White Marble,

Terracotta, Yellow Steel

**Product Dimensions** H: 230 x W: 130 x D: 180 mm

### Variation