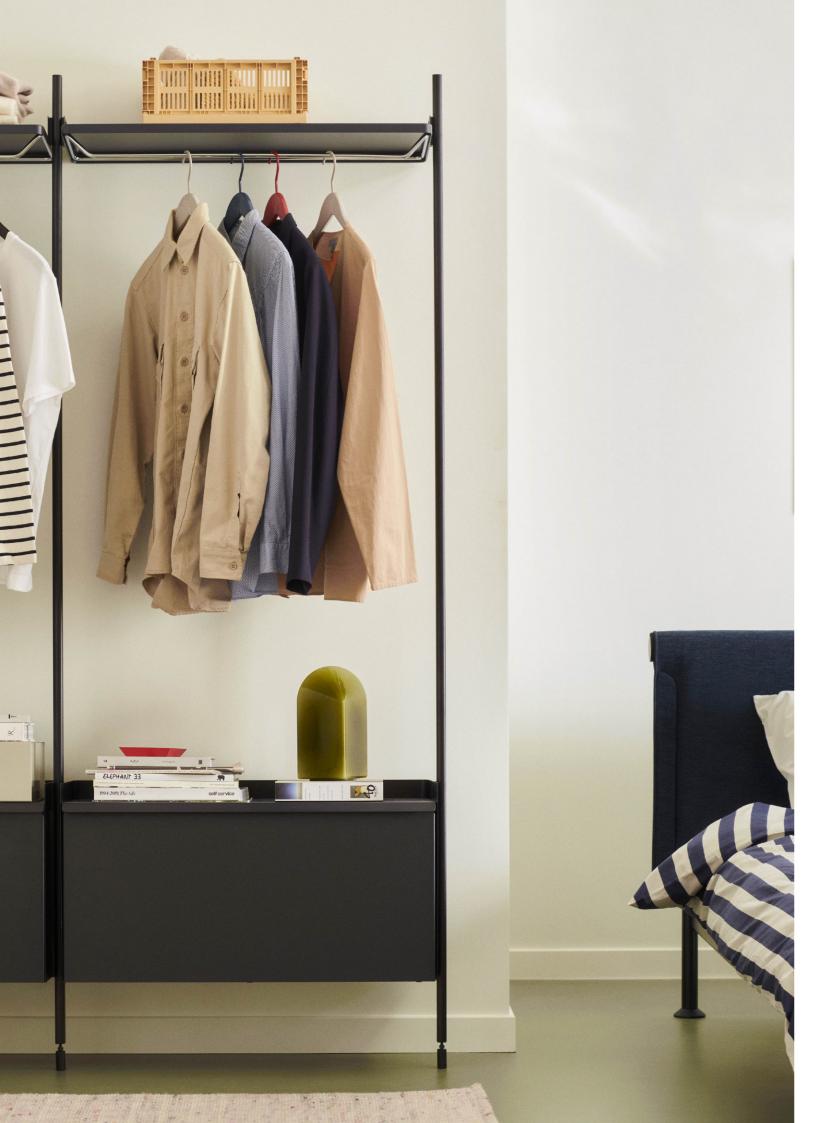

## Parade Table Lamp

Designed by Danish husband-and-wife designers Viola Heyn-Johnsen and Jonas Trampedach, the Parade Table Lamp series was inspired by the desire to create an ambient light source with a sculptural quality. The name refers to the lamp's ability to command attention when several lamps are positioned together like a formation in a parade, where the square lines fit can fit together in a tessellated pattern. The glass geometric shape is made in carefully selected sizes and colours, designed to complement each other in height, tone and temperature and thereby creating a cohesive effect. Equally appealing switched on or off, as a stand-alone lamp or displayed as a group of light sculptures, Parade combines functionality with aesthetics to create a unique and atmospheric lamp.

Designed in close collaboration with HAY, the Parade Table Lamp is the couple's first shared design project.

The name refers to the lamp's ability to command attention when several lamps are positioned together like a formation in a parade.

Viola and Jonas were inspired by the desire to create an ambient light source with a sculptural quality.

The glass geometric shape is made in carefully selected sizes and colours, designed to complement each other.