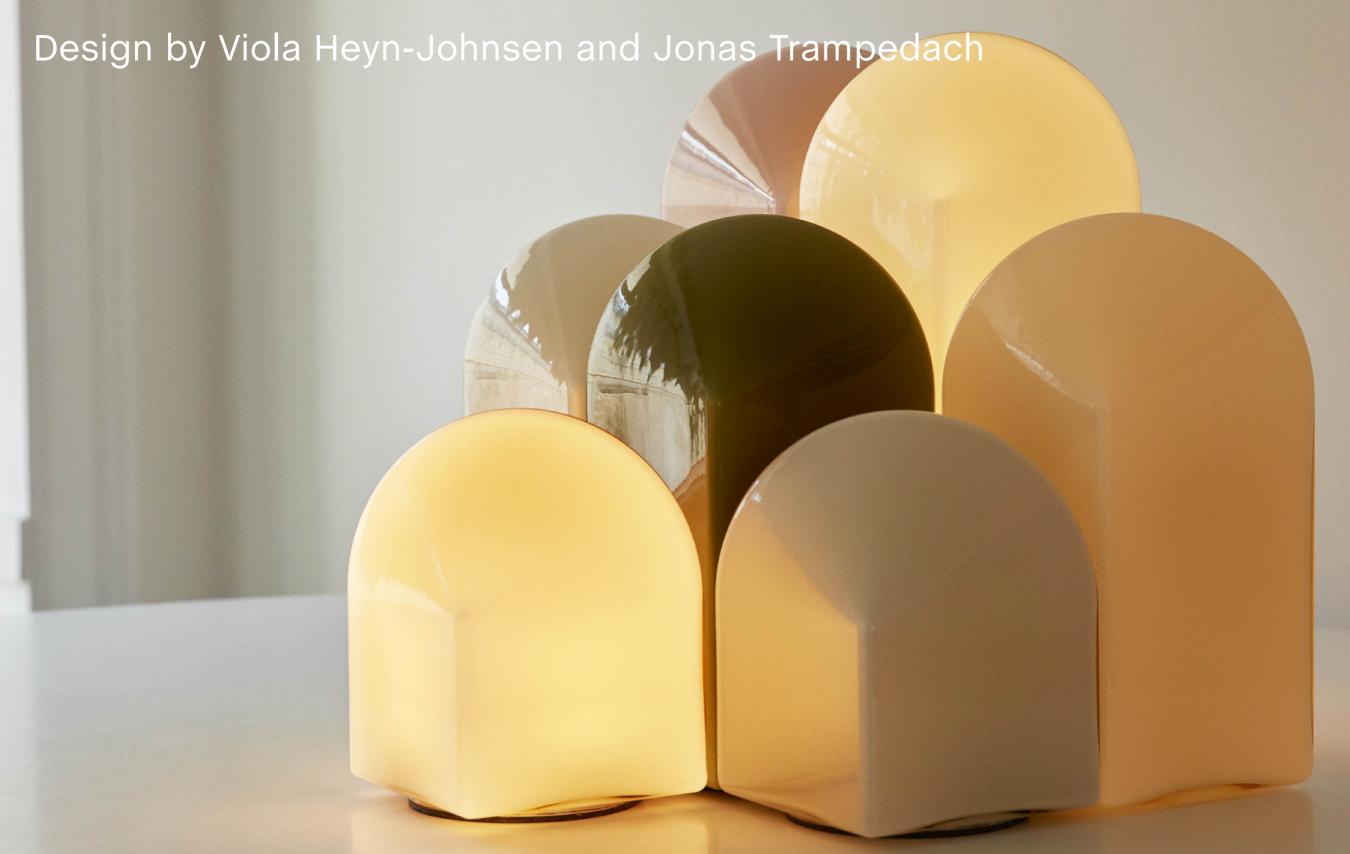

## Parade Table Lamp

Designed by Danish husband-and-wife designers Viola Heyn-Johnsen and Jonas Trampedach, the Parade Table Lamp series was inspired by the desire to create an ambient light source with a sculptural quality. The name refers to the lamp's ability to command attention when several lamps are positioned together like a formation in a parade, where the square lines fit can fit together in a tessellated pattern. The glass geometric shape is made in carefully selected sizes and colours, designed to complement each other in height, tone and temperature and thereby creating a cohesive effect. Equally appealing switched on or off, as a stand-alone lamp or displayed as a group of light sculptures, Parade combines functionality with aesthetics to create a unique and atmospheric lamp.

Designed in close collaboration with HAY, the Parade Table Lamp is the couple's first shared design project.

The name refers to the lamp's ability to command attention when several lamps are positioned together like a formation in a parade.

Viola and Jonas were inspired by the desire to create an ambient light source with a sculptural quality.

The glass geometric shape is made in carefully selected sizes and colours, designed to complement each other.