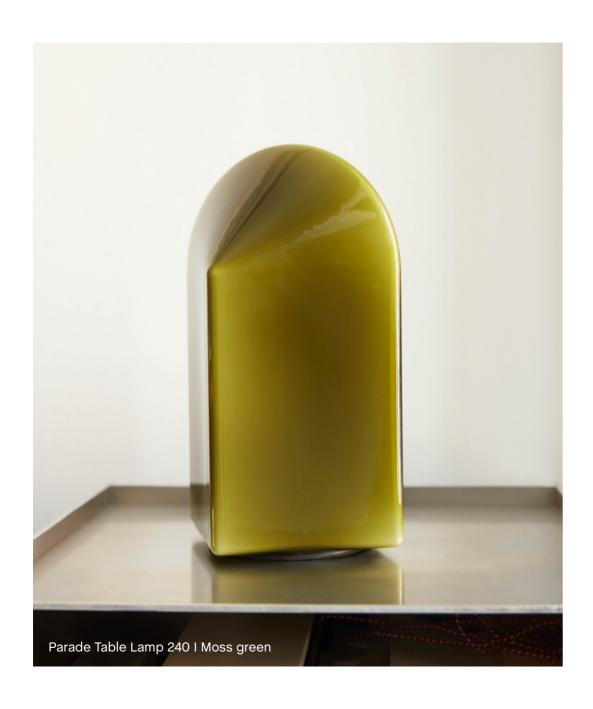

## Parade Table Lamp

Designed by Danish husband-and-wife designers Viola Heyn-Johnsen and Jonas Trampedach, the Parade Table Lamp series was inspired by the desire to create an ambient light source with a sculptural quality. The name refers to the lamp's ability to command attention when several lamps are positioned together like a formation in a parade, where the square lines fit can fit together in a tessellated pattern. The glass geometric shape is made in carefully selected sizes and colours, designed to complement each other in height, tone and temperature and thereby creating a cohesive effect. Equally appealing switched on or off, as a stand-alone lamp or displayed as a group of light sculptures, Parade combines functionality with aesthetics to create a unique and atmospheric lamp.

Viola and Jonas were inspired by the desire to create an ambient light source with a sculptural quality.

The glass geometric shape is made in carefully selected sizes and colours, designed to complement each other.