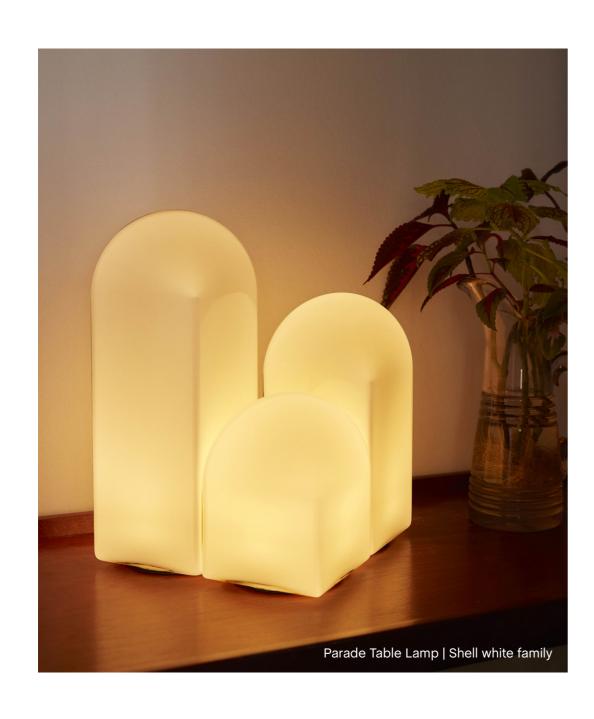

## Parade Table Lamp

Designed by Danish husband-and-wife designers Viola Heyn-Johnsen and Jonas Trampedach, the Parade Table Lamp series was inspired by the desire to create an ambient light source with a sculptural quality. The name refers to the lamp's ability to command attention when several lamps are positioned together like a formation in a parade, where the square lines fit can fit together in a tessellated pattern. The glass geometric shape is made in carefully selected sizes and colours, designed to complement each other in height, tone and temperature and thereby creating a cohesive effect. Equally appealing switched on or off, as a stand-alone lamp or displayed as a group of light sculptures, Parade combines functionality with aesthetics to create a unique and atmospheric lamp.

Designed in close collaboration with HAY, the Parade Table Lamp is the couple's first shared design project.

The name refers to the lamp's ability to command attention when several lamps are positioned together like a formation in a parade.

Viola and Jonas were inspired by the desire to create an ambient light source with a sculptural quality.

The glass geometric shape is made in carefully selected sizes and colours, designed to complement each other.