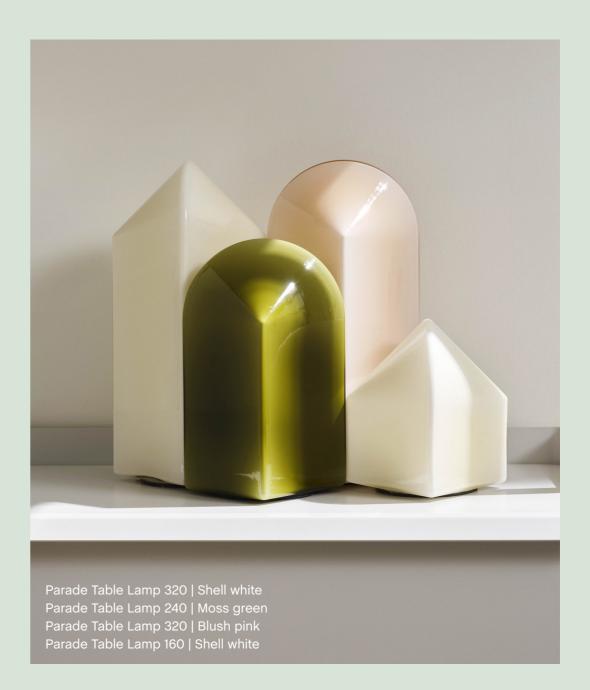

## Parade Table Lamp

Designed by Danish husband-and-wife designers Viola Heyn-Johnsen and Jonas Trampedach, the Parade Table Lamp series was inspired by the desire to create an ambient light source with a sculptural quality. The name refers to the lamp's ability to command attention when several lamps are positioned together like a formation in a parade, where the square lines fit can fit together in a tessellated pattern. The glass geometric shape is made in carefully selected sizes and colours, designed to complement each other in height, tone and temperature and thereby creating a cohesive effect. Equally appealing switched on or off, as a stand-alone lamp or displayed as a group of light sculptures, Parade combines functionality with aesthetics to create a unique and atmospheric lamp.

Viola and Jonas were inspired by the desire to create an ambient light source with a sculptural quality.

The glass geometric shape is made in carefully selected sizes and colours, designed to complement each other.