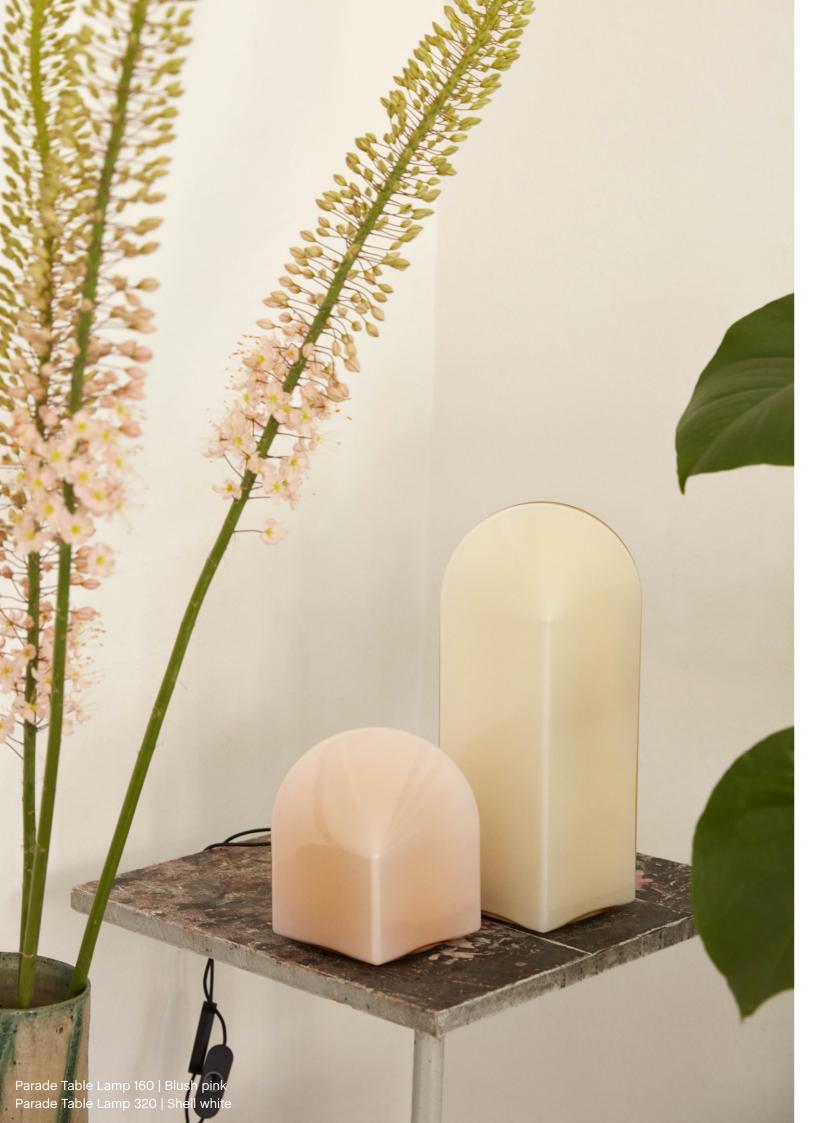

## Parade Table Lamp

Designed by Danish husband-and-wife designers Viola Heyn-Johnsen and Jonas Trampedach, the Parade Table Lamp series was inspired by the desire to create an ambient light source with a sculptural quality. The name refers to the lamp's ability to command attention when several lamps are positioned together like a formation in a parade, where the square lines fit can fit together in a tessellated pattern. The glass geometric shape is made in carefully selected sizes and colours, designed to complement each other in height, tone and temperature and thereby creating a cohesive effect. Equally appealing switched on or off, as a stand-alone lamp or displayed as a group of light sculptures, Parade combines functionality with aesthetics to create a unique and atmospheric lamp.

Viola and Jonas were inspired by the desire to create an ambient light source with a sculptural quality.

The glass geometric shape is made in carefully selected sizes and colours, designed to complement each other.