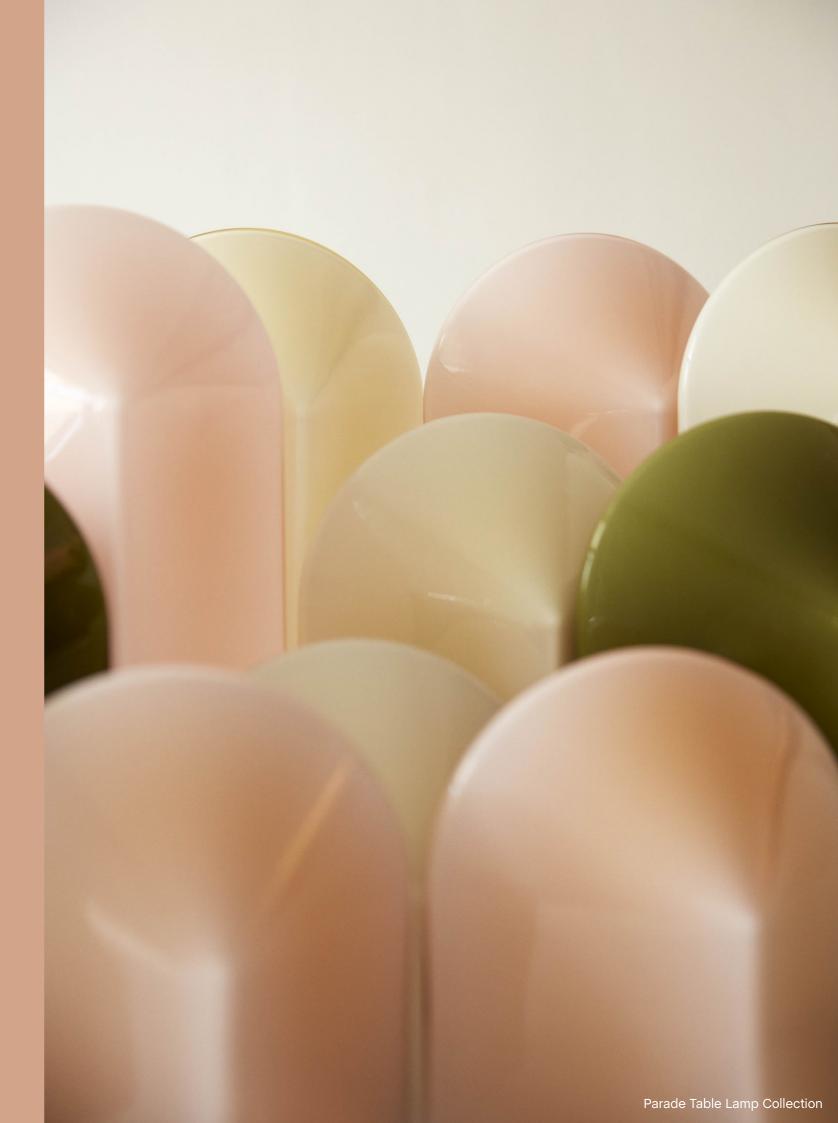

## Parade Table Lamp

Designed by Danish husband-and-wife designers Viola Heyn-Johnsen and Jonas Trampedach, the Parade Table Lamp series was inspired by the desire to create an ambient light source with a sculptural quality. The name refers to the lamp's ability to command attention when several lamps are positioned together like a formation in a parade, where the square lines fit can fit together in a tessellated pattern. The glass geometric shape is made in carefully selected sizes and colours, designed to complement each other in height, tone and temperature and thereby creating a cohesive effect. Equally appealing switched on or off, as a stand-alone lamp or displayed as a group of light sculptures, Parade combines functionality with aesthetics to create a unique and atmospheric lamp.

Viola and Jonas were inspired by the desire to create an ambient light source with a sculptural quality.

The glass geometric shape is made in carefully selected sizes and colours, designed to complement each other.