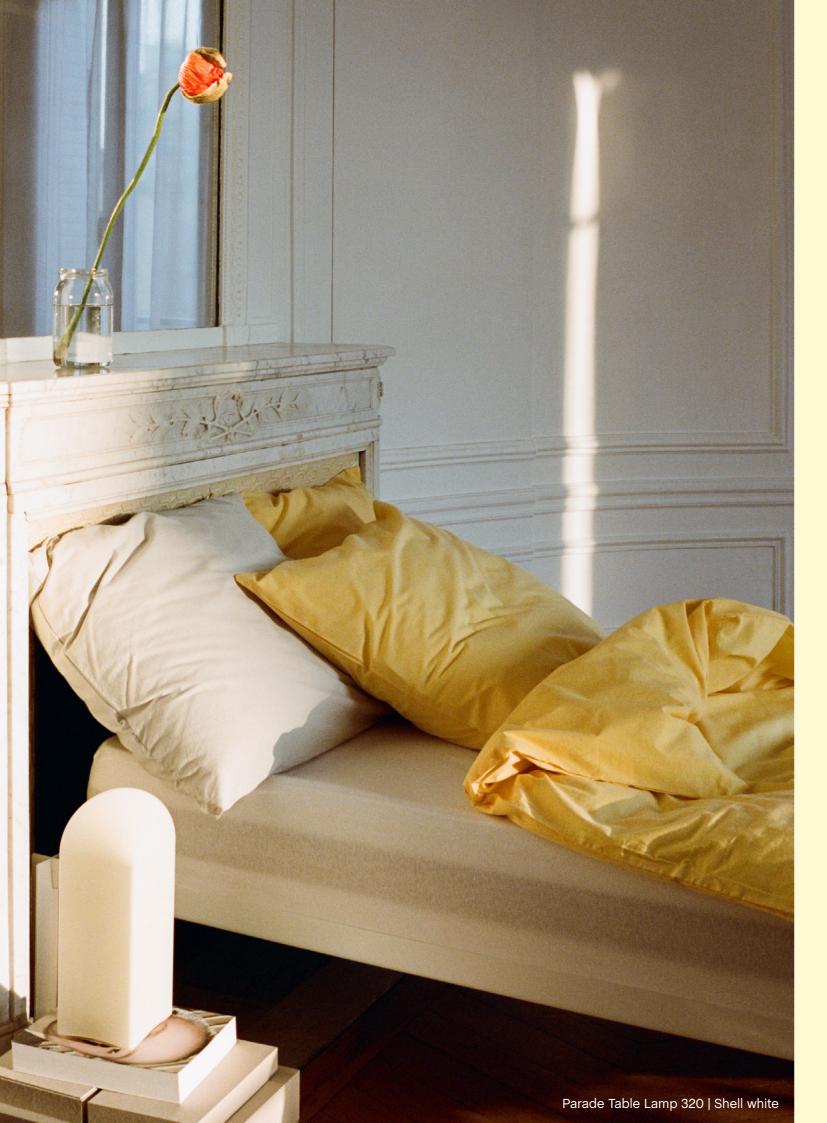

## Parade Table Lamp

Designed by Danish husband-and-wife designers Viola Heyn-Johnsen and Jonas Trampedach, the Parade Table Lamp series was inspired by the desire to create an ambient light source with a sculptural quality. The name refers to the lamp's ability to command attention when several lamps are positioned together like a formation in a parade, where the square lines fit can fit together in a tessellated pattern. The glass geometric shape is made in carefully selected sizes and colours, designed to complement each other in height, tone and temperature and thereby creating a cohesive effect. Equally appealing switched on or off, as a stand-alone lamp or displayed as a group of light sculptures, Parade combines functionality with aesthetics to create a unique and atmospheric lamp.

Viola and Jonas were inspired by the desire to create an ambient light source with a sculptural quality.

The glass geometric shape is made in carefully selected sizes and colours, designed to complement each other.