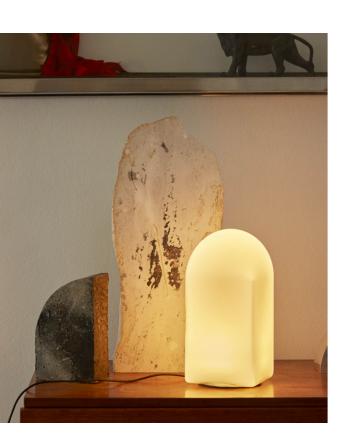

## Parade Table Lamp

Designed by Danish husband-and-wife designers Viola Heyn-Johnsen and Jonas Trampedach, the Parade Table Lamp series was inspired by the desire to create an ambient light source with a sculptural quality. The name refers to the lamp's ability to command attention when several lamps are positioned together like a formation in a parade, where the square lines fit can fit together in a tessellated pattern. The glass geometric shape is made in carefully selected sizes and colours, designed to complement each other in height, tone and temperature and thereby creating a cohesive effect. Equally appealing switched on or off, as a stand-alone lamp or displayed as a group of light sculptures, Parade combines functionality with aesthetics to create a unique and atmospheric lamp.

Viola and Jonas were inspired by the desire to create an ambient light source with a sculptural quality.

The glass geometric shape is made in carefully selected sizes and colours, designed to complement each other.