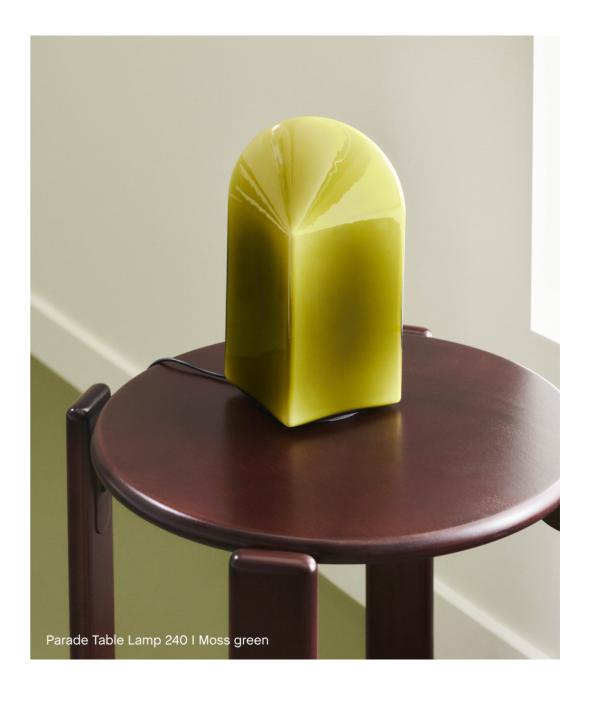

## Parade Table Lamp

Designed by Danish husband-and-wife designers Viola Heyn-Johnsen and Jonas Trampedach, the Parade Table Lamp series was inspired by the desire to create an ambient light source with a sculptural quality. The name refers to the lamp's ability to command attention when several lamps are positioned together like a formation in a parade, where the square lines fit can fit together in a tessellated pattern. The glass geometric shape is made in carefully selected sizes and colours, designed to complement each other in height, tone and temperature and thereby creating a cohesive effect. Equally appealing switched on or off, as a stand-alone lamp or displayed as a group of light sculptures, Parade combines functionality with aesthetics to create a unique and atmospheric lamp.

Viola and Jonas were inspired by the desire to create an ambient light source with a sculptural quality.

The glass geometric shape is made in carefully selected sizes and colours, designed to complement each other.