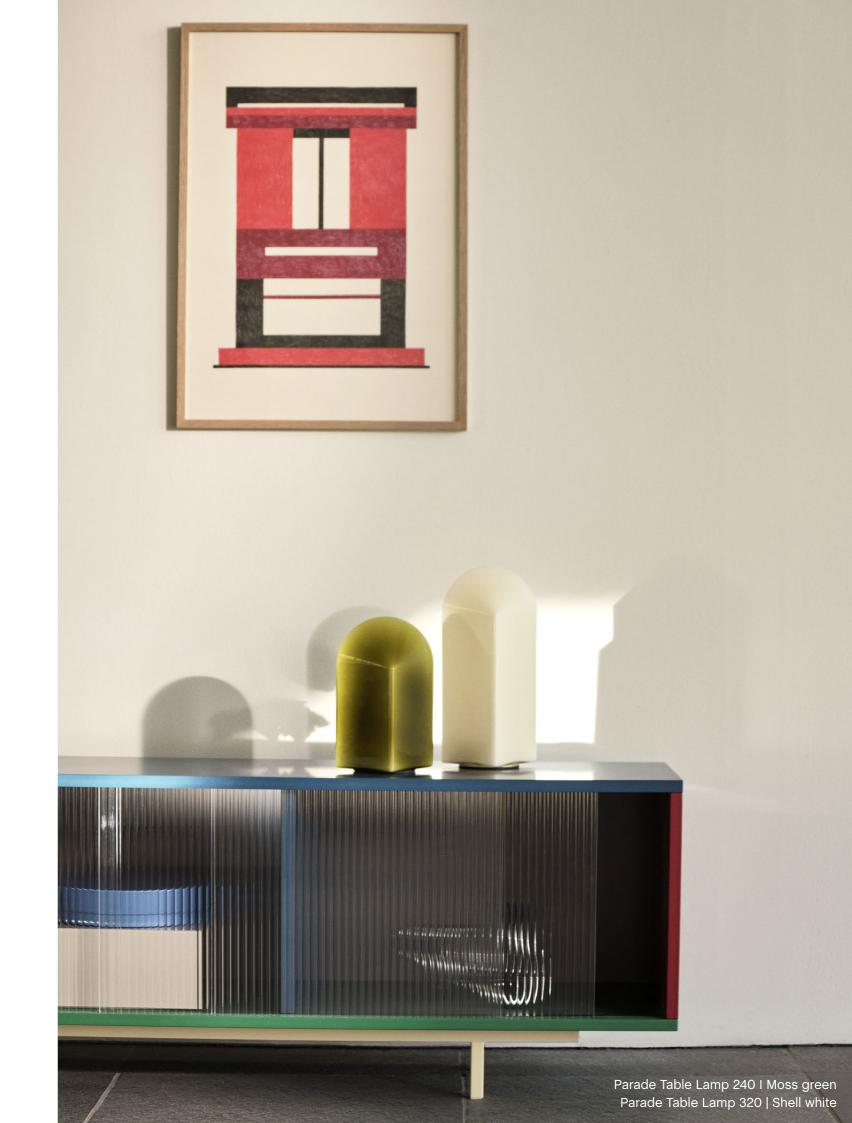

## Parade Table Lamp

Designed by Danish husband-and-wife designers Viola Heyn-Johnsen and Jonas Trampedach, the Parade Table Lamp series was inspired by the desire to create an ambient light source with a sculptural quality. The name refers to the lamp's ability to command attention when several lamps are positioned together like a formation in a parade, where the square lines fit can fit together in a tessellated pattern. The glass geometric shape is made in carefully selected sizes and colours, designed to complement each other in height, tone and temperature and thereby creating a cohesive effect. Equally appealing switched on or off, as a stand-alone lamp or displayed as a group of light sculptures, Parade combines functionality with aesthetics to create a unique and atmospheric lamp.

Designed in close collaboration with HAY, the Parade Table Lamp is the couple's first shared design project.

The name refers to the lamp's ability to command attention when several lamps are positioned together like a formation in a parade.

Viola and Jonas were inspired by the desire to create an ambient light source with a sculptural quality.

The glass geometric shape is made in carefully selected sizes and colours, designed to complement each other.