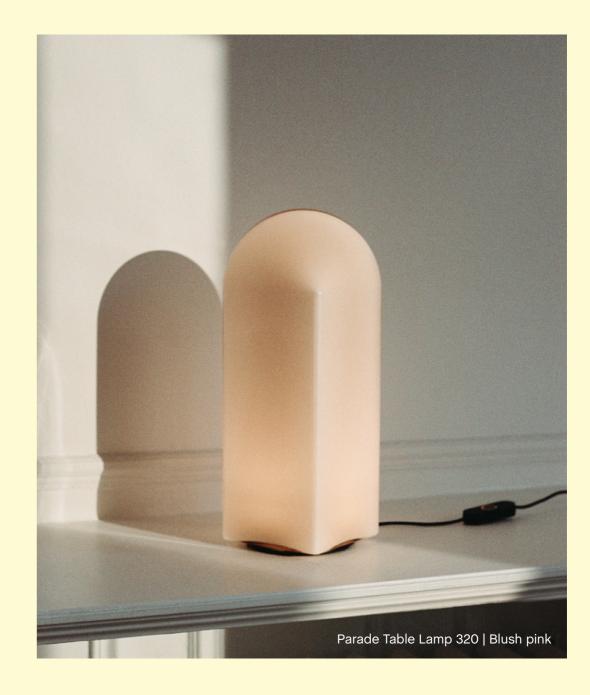

## Parade Table Lamp

Designed by Danish husband-and-wife designers Viola Heyn-Johnsen and Jonas Trampedach, the Parade Table Lamp series was inspired by the desire to create an ambient light source with a sculptural quality. The name refers to the lamp's ability to command attention when several lamps are positioned together like a formation in a parade, where the square lines fit can fit together in a tessellated pattern. The glass geometric shape is made in carefully selected sizes and colours, designed to complement each other in height, tone and temperature and thereby creating a cohesive effect. Equally appealing switched on or off, as a stand-alone lamp or displayed as a group of light sculptures, Parade combines functionality with aesthetics to create a unique and atmospheric lamp.

Viola and Jonas were inspired by the desire to create an ambient light source with a sculptural quality.

The glass geometric shape is made in carefully selected sizes and colours, designed to complement each other.