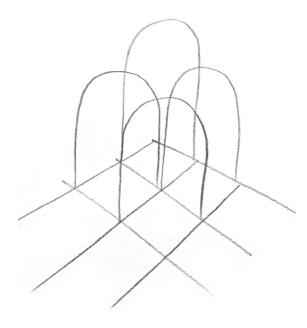

## Parade Table Lamp

Designed by Danish husband-and-wife designers Viola Heyn-Johnsen and Jonas Trampedach, the Parade Table Lamp series was inspired by the desire to create an ambient light source with a sculptural quality. The name refers to the lamp's ability to command attention when several lamps are positioned together like a formation in a parade, where the square lines fit can fit together in a tessellated pattern. The glass geometric shape is made in carefully selected sizes and colours, designed to complement each other in height, tone and temperature and thereby creating a cohesive effect. Equally appealing switched on or off, as a stand-alone lamp or displayed as a group of light sculptures, Parade combines functionality with aesthetics to create a unique and atmospheric lamp.

Designed in close collaboration with HAY, the Parade Table Lamp is the couple's first shared design project.

The name refers to the lamp's ability to command attention when several lamps are positioned together like a formation in a parade.