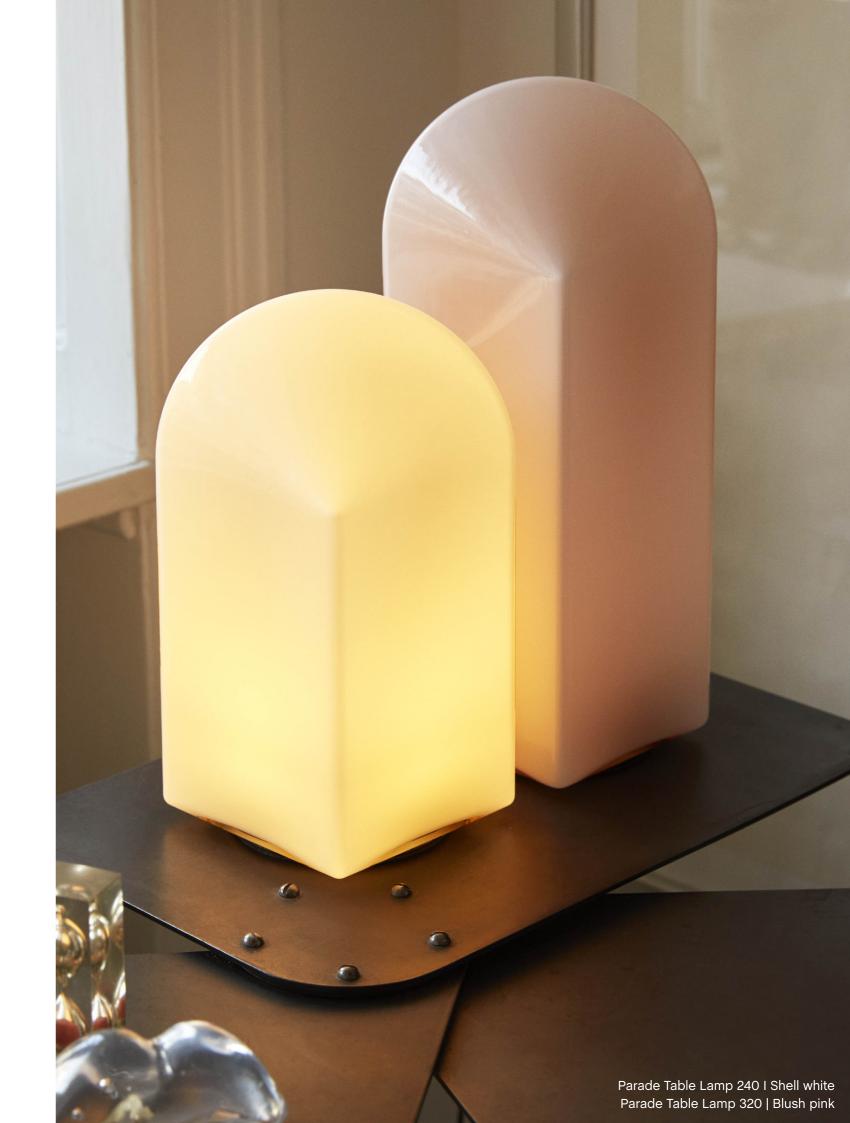

## Parade Table Lamp

Designed by Danish husband-and-wife designers Viola Heyn-Johnsen and Jonas Trampedach, the Parade Table Lamp series was inspired by the desire to create an ambient light source with a sculptural quality. The name refers to the lamp's ability to command attention when several lamps are positioned together like a formation in a parade, where the square lines fit can fit together in a tessellated pattern. The glass geometric shape is made in carefully selected sizes and colours, designed to complement each other in height, tone and temperature and thereby creating a cohesive effect. Equally appealing switched on or off, as a stand-alone lamp or displayed as a group of light sculptures, Parade combines functionality with aesthetics to create a unique and atmospheric lamp.

Designed in close collaboration with HAY, the Parade Table Lamp is the couple's first shared design project.

The name refers to the lamp's ability to command attention when several lamps are positioned together like a formation in a parade.

Viola and Jonas were inspired by the desire to create an ambient light source with a sculptural quality.

The glass geometric shape is made in carefully selected sizes and colours, designed to complement each other.