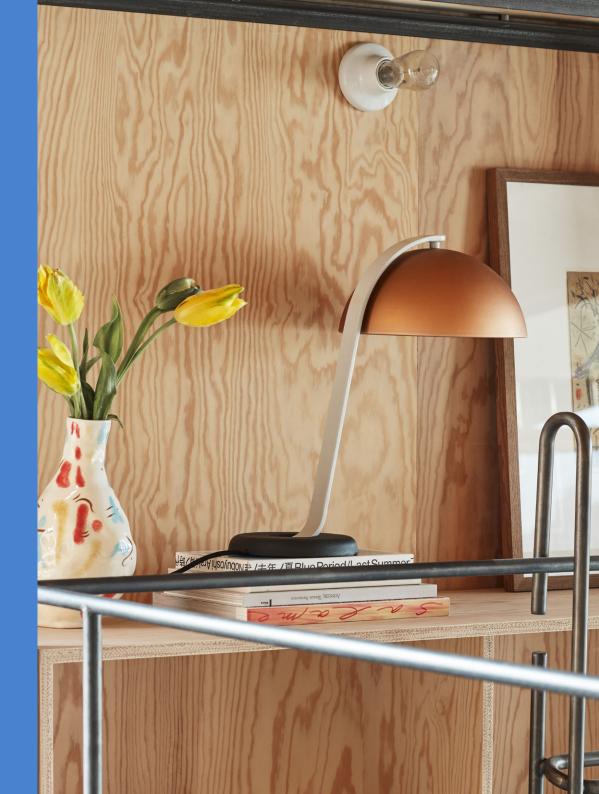

# CLOCHE

Cloche is a table top lamp providing a directional light. Its black powder coated arm and off-set cast iron base creates a visual imbalance, resembling the suspension of a traditional dining cloche.

#### COLOURS SHADE

SHADE / POLISHED BRASS ARM / BLACK BASE / BLACK

SHADE / SOFT BLACK ARM / BLACK BASE / BLACK

SHADE / MINT GREEN ANODISED ARM / ASH GREY BASE / BLACK

SHADE / MOCCA ANODISED ARM / ASH GREY BASE / BLACK