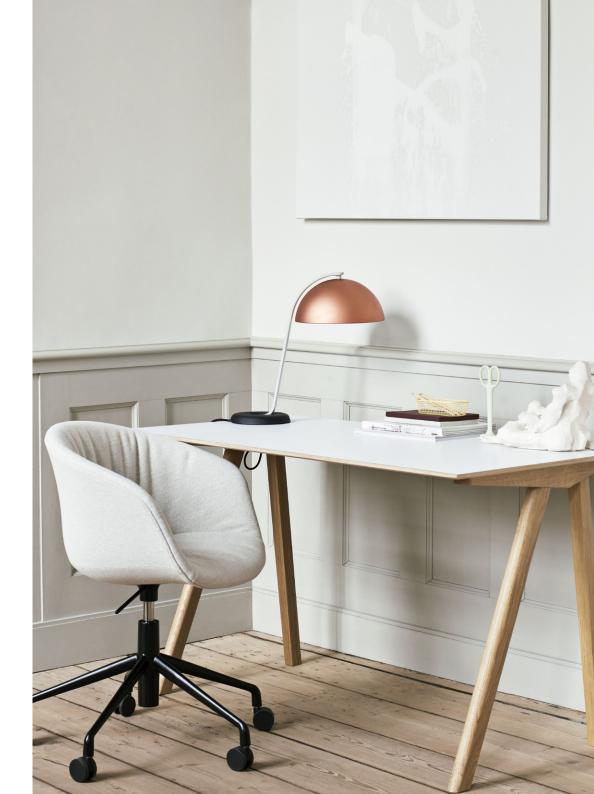

# CLOCHE

Cloche is a table top lamp providing a directional light. Its black powder coated arm and off-set cast iron base creates a visual imbalance, resembling the suspension of a traditional dining cloche.

#### DIMENSIONS

W26 x D46 x H43 cm