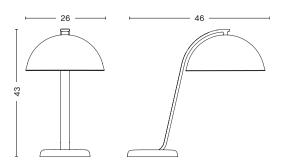

patial design at the Bergen National Academy of the Arts, graduating in 2012. He won the Elle Decoration Norway designer of the year Award in 2013 and his work has received widespread critical acclaim. His approach to design is characterised by a fascination with nature, a desire to use materials in combination and a general sense of exploration. He particularly enjoys prototyping and the deep level investigation of material and form this allows. For HAY, he has designed the Moment Candle Holder and Cloche.





### MATERIALS

LAMP ARM / Aluminium profile, die cast aluminium

LAMP SHADE / Powder coated / PVD finish on steel

LAMP BASE / Sand cast iron

CORD / 200 cm black cable

INLINE SWITCH

### LIGHT SOURCE

BULB INCLUDED / LED E14 (A15) 5.5W, 470lm 2800K Warm White



#### DIMENSIONS



W26 x D46 x H43 cm

#### COLOURS SHADE



SHADE / POLISHED BRASS ARM / BLACK BASE / BLACK



SHADE / SOFT BLACK ARM / BLACK BASE / BLACK



SHADE / MINT GREEN ANODISED ARM / ASH GREY BASE / BLACK



SHADE / MOCCA ANODISED ARM / ASH GREY BASE / BLACK

Please use below link to download packshots, lifestyle photos and other sales material of Cloche

# Image Bank

Please use below link for order placement and further information

HAYb2b.com