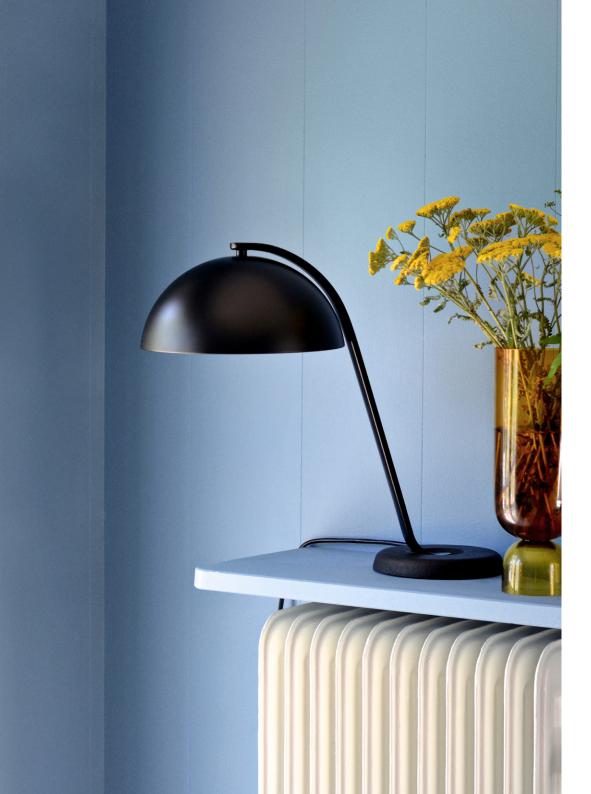

# CLOCHE

Cloche is a table top lamp providing a directional light. Its black powder coated arm and off-set cast iron base creates a visual imbalance, resembling the suspension of a traditional dining cloche.

#### COLOURS SHADE

SHADE / POLISHED BRASS ARM / BLACK BASE / BLACK

SHADE / SOFT BLACK ARM / BLACK BASE / BLACK

SHADE / MINT GREEN ANODISED ARM / ASH GREY BASE / BLACK

SHADE / MOCCA ANODISED ARM / ASH GREY BASE / BLACK