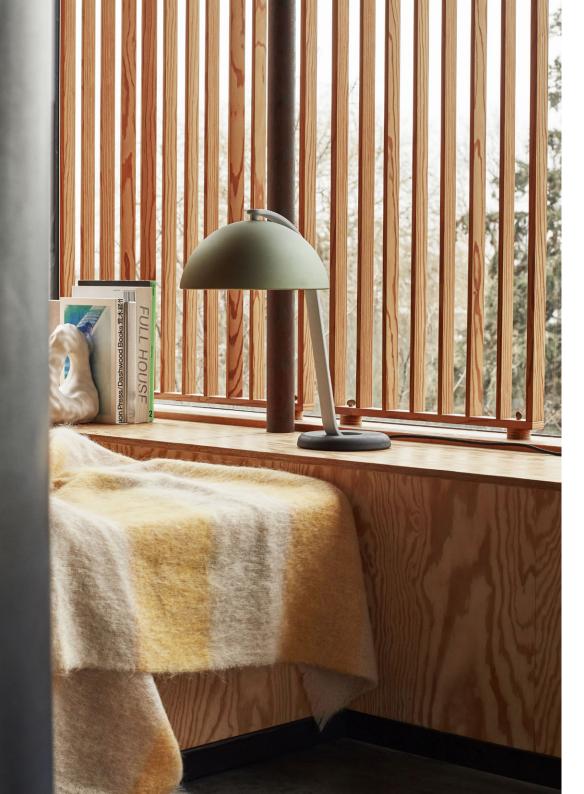

# CLOCHE

Cloche is a table top lamp providing a directional light. Its black powder coated arm and off-set cast iron base creates a visual imbalance, resembling the suspension of a traditional dining cloche.

#### COLOURS SHADE

SHADE / POLISHED BRASS ARM / BLACK BASE / BLACK

SHADE / SOFT BLACK ARM / BLACK BASE / BLACK

SHADE / MINT GREEN ANODISED ARM / ASH GREY BASE / BLACK

SHADE / MOCCA ANODISED ARM / ASH GREY BASE / BLACK