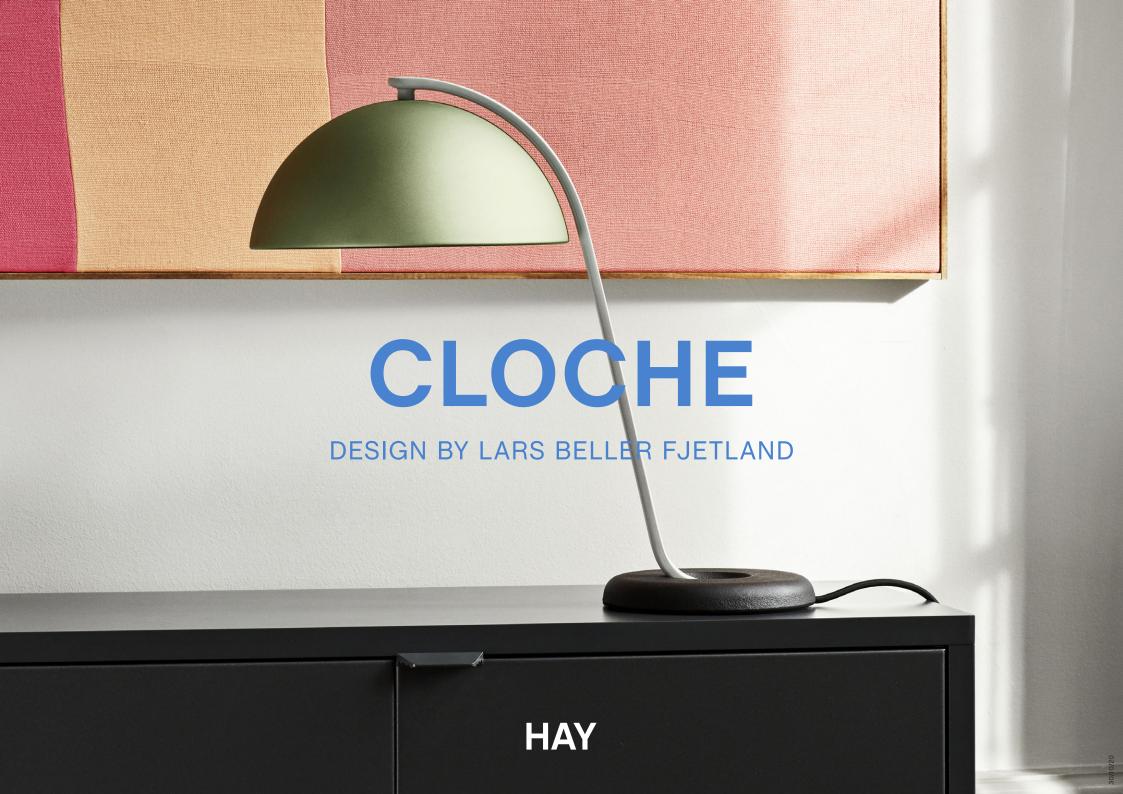

# CLOCHE

Cloche is a table top lamp providing a directional light. Its black powder coated arm and off-set cast iron base creates a visual imbalance, resembling the suspension of a traditional dining cloche.

#### COLOURS SHADE

SHADE / POLISHED BRASS ARM / BLACK BASE / BLACK

SHADE / SOFT BLACK ARM / BLACK BASE / BLACK

SHADE / MINT GREEN ANODISED ARM / ASH GREY BASE / BLACK

SHADE / MOCCA ANODISED ARM / ASH GREY BASE / BLACK