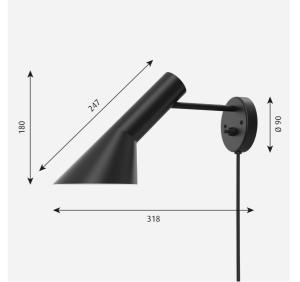

#### Sizes and weights

Width x Height x Length (mm) | 145 x 180 x 318 Max 1.1 kg

| Length                              | 318       |
|-------------------------------------|-----------|
| Height                              | 180       |
| IP class                            | 20        |
| Net Weight                          | 0.8       |
| Power Factor (P = 100 % / P = 50 %) | -         |
| Light source                        | 1x20W E14 |
| CRI                                 | -         |
| Lumen                               | -         |
| Efficacy                            | -         |
| Min. Dim Level (%)                  | -         |
| L80B50 (hours)                      | -         |
|                                     |           |