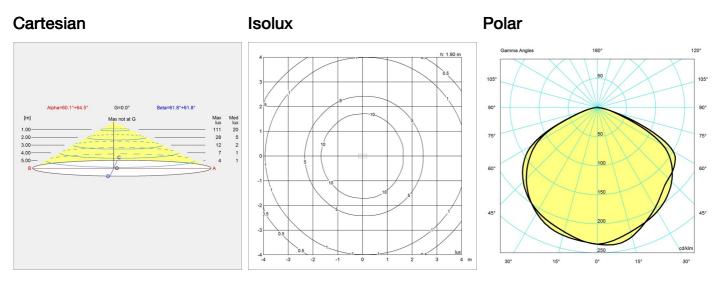

switch

#### Finish

Stainless Steel, polished. White, Black, Aubergine, Dark Green, Dark Grey, Light Grey, Midnight Blue, Pale Petroleum, Rusty Red, Yellow Ochre, wet painted.

#### Materials

Shade: Spun steel or stainless steel. Wall box: Spun steel or deep drawn stainless steel. Arm: Steel or stainless steel.

#### Sizes and weights

Width x Height x Length (mm) | 145 x 180 x 318 Max 1.1 kg

#### Class

Ingress protection IP20. With cord and plug: Electric shock protection II. For hardwiring: Electric shock protection ١.

#### Light source

1x20W E14

#### Information

The white version is supplied with a white cable. The other versions are supplied with a black cable.

### **Product family**





AJ Royal



AJ Mini Table



AJ Floor



AJ 50 Wall





## Light distribution diagrams



### Data specifications

| Colour                  | Black     |
|-------------------------|-----------|
| Width                   | 145       |
| Built-in Height         | -         |
| Class                   | II        |
| Standby (W)             | -         |
| Inrush Current          | -         |
| Kelvin                  | -         |
| SDCM                    | -         |
| Watt                    | -         |
| Light control           | -         |
| UGR Transversal / Axial | 21.4/20.9 |
| Driver life             | _         |
|                         |           |

| Length                              | 318       |
|-------------------------------------|-----------|
| Height                              | 180       |
| IP class                            | 20        |
| Ne