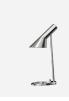

# AJ Wall

#### AJ Wall - 5743150458

The fixture emits downward directed light. The angle of the shade and rotation can be adjusted to optimize light distribution. The shade is painted white on the inside to ensure a soft comfortable light.