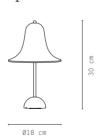

CCT (Light colour) 2700 K

**Lumen** 110 lm

**CRI** 85

Life hour 25,000 hrs

**Dimensions** H: 30 cm (11.8") / Ø18 cm (7")

Box dimensions 22x20x34,5 cm (8.6x7.8x13.6")

Colli quantity 1

Weight Product: 0,7 kg Incl. Packaging: 1 kg