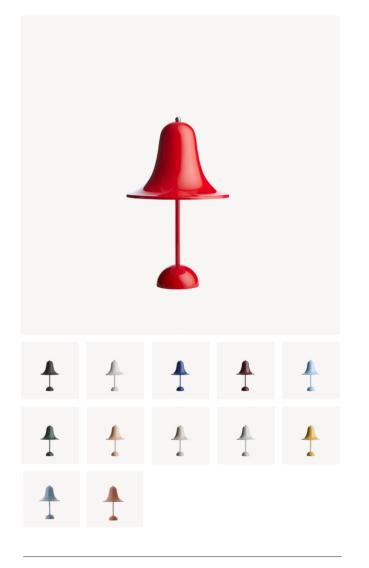

#### Description

Portable table lamp characterized by a bell-like, widely flaring shade which is mounted with the aperture facing down.

Product category Lighting/Table lamp

### Colours

Matte black, white, classic blue, glossy dark green, grey sand, mint grey, warm yellow, light blue, dusty rose, burgundy, bright red, terracotta, dusty blue.

۲

Light Source 1.5W LED Board

Cord 2 m Micro USB charging cable 5.0 1A