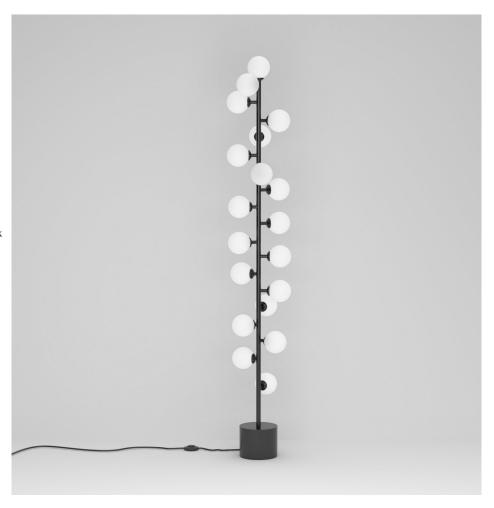

#### **PRODUCT**

Mimosa 069 Floor light

## MATERIALS AND COLOUR OPTIONS

Power coated metal or brushed brass; white glass

# VERSIONS

Brushed brass structure 069OL-F01-BR01
Black structure 069OL-F01-ME01
White structure 069OL-F01-ME02

#### TECHNICAL DETAILS

19 x G9 LED, recommended wattage per bulb 3 W max Recommended bulb size: diameter 16mm, total length 47mm (diameter must be under 20mm)

110-230V

IP20

Light bulbs not included