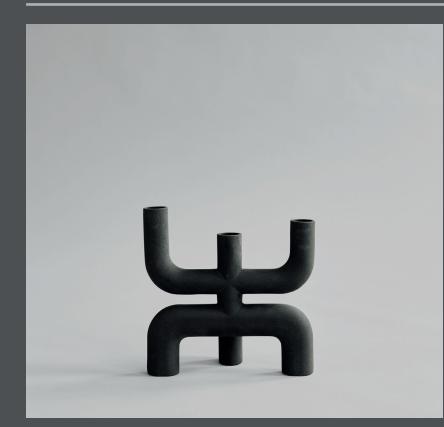

## **COBRA CANDLE HOLDER**

A tribute to the Cobra Arts Movement of the 1960s, the collection is the epitome of quirky vases and candleholders that will add joy to any interior setting. Think whimsical, soft and organic shapes unmistakably reminiscent of human silhouettes and curves. True to the Cobra artists way of working, the series takes its starting point in naive hand sketches leading to bodily silhouettes.

The candle holders are made of ceramic and as it is a hand glazed natural product, the colours may vary slightly.

Designed by Kristian Sofus Hansen & Tommy Hyldahl.

Product no: 223071

Type: Candle Holder - Indoor

Designer / Year of design: Kristian Sofus Hansen & Tommy Hyldahl, 2021

**Colour: Black** 

Material: Ceramic

Care instructions: Use a soft dry cloth to clean the product. Do not use household cleaners. Not waterproof