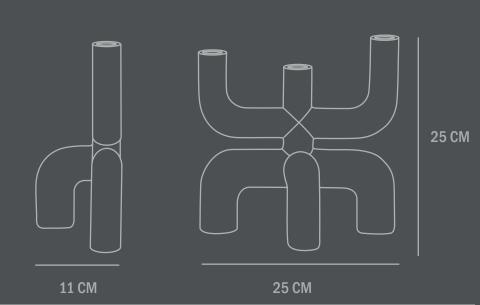

Dimensions: L25 / W25 / H11 CM

Country of origin: CN

Product weight: 2 Kgs

Packaging: Dimensions: L31,5 / W17/H32 CM Total weight incl. product: 3 Kgs Number of parcels: 1 Material: Brown cardboard

101 COPENHAGEN ©