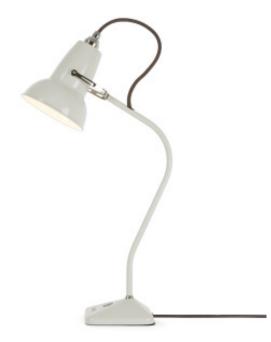

### Product

Table Lamp - Jet Black Table Lamp - Linen White Table Lamp - Dove Grey Table Lamp - Sage Green

There's a lot of Anglepoise heritage packed into the 52cm of metal and cable that make up the Original Mini 1227™ table lamp. The classic shade is instantly recognisable, while the pyramid-shaped base, with its highly practical integral switch, breaks new ground without losing any of the original Anglepoise spirit.