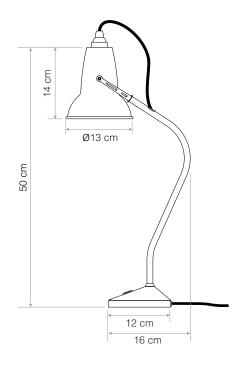

## Dimensions

- Shade diameter:ø13cm
- Shade height: 14cm
- Max reach: 16cm (from base to shade)
- Base size: 12cm x 12cm
- Cable length: 180cm
- Lamp Packaging (L x W x H): 23.5cm x 16.5cm x 46.5cm
- Lamp Packaged Weight: 2.4kg