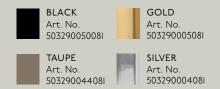

## **SPECIFICATIONS**

PRODUCT TYPE Shelf ..... PRODUCT NAME •••••• **CURVA** COLOURSGold Silver Black Taupe DIMENSION L:40,4 W:25,3 H:12 cm 1,5 kg WEIGHT MATERIALSteel w. brass plating Steel w. chrome plating Steel w. matte powder coating QUANTITY PER PARCEL L:43 W:28 H:15 cm PACKAGING DIMENSIONS PACKAGING WEIGHT 1,85 kg EN 16121 & ANSI/BIFMA X5.9 COMPLIANT WITH MAXLOAD

# **VARIATIONS**