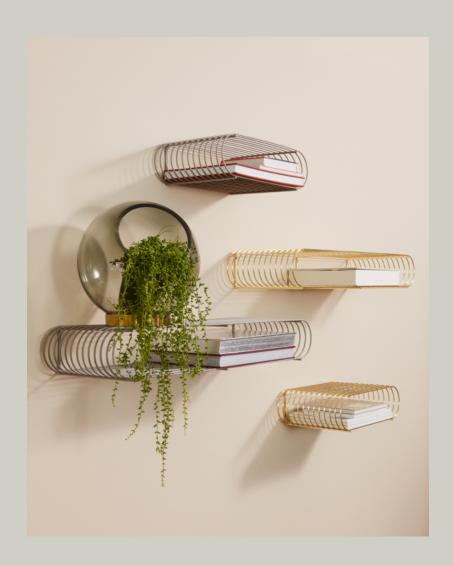

# CURVA SHELF

Product sheet

### CURVA SHELF / BY AYTM DESIGN TEAM

Inspired by the gentle waves of the ocean that frame our world, the CURVA shelf refers to a mild summer day, where a warm breeze and a blue sky dominate the atmosphere. The simple wires create a sleek and yet sculptural expression that combine practicality with aesthetic. The functionality is determined solely by your imagination. Due to the simple contours, CURVA shelf cast beautiful shadows and reflections that add a different dimension and dynamic to any space. The overall look takes on a light touch and blends perfectly into any setting.