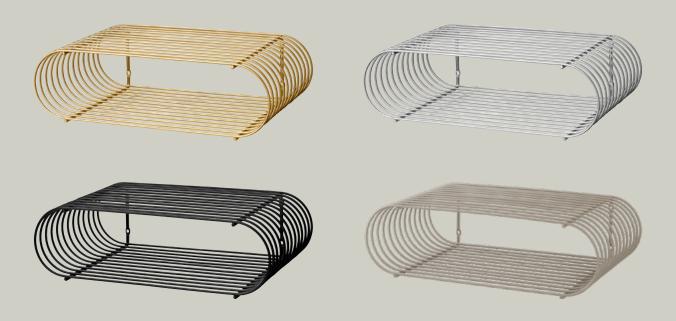

# **VARIATIONS**

## **SPECIFICATIONS**

PRODUCT TYPE Shelf ..... PRODUCT NAME •••••• **CURVA** COLOURSGold Silver Black Taupe DIMENSION L:40,4 W:25,3 H:12 cm 1,5 kg WEIGHT MATERIALSteel w. brass plating Steel w. chrome plating Steel w. matte powder coating QUANTITY PER PARCEL L:43 W:28 H:15 cm PACKAGING DIMENSIONS PACKAGING WEIGHT 1,85 kg EN 16121 & ANSI/BIFMA X5.9 COMPLIANT WITH MAXLOAD