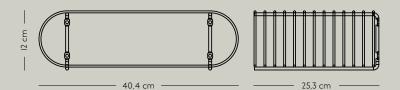

## **SPECIFICATIONS**

PRODUCT TYPE Shelf ..... PRODUCT NAME •••••• **CURVA** COLOURSGold Silver Black Taupe DIMENSION L:40,4 W:25,3 H:12 cm 1,5 kg WEIGHT MATERIALSteel w. brass plating Steel w. chrome plating Steel w. matte powder coating QUANTITY PER PARCEL L:43 W:28 H:15 cm PACKAGING DIMENSIONS PACKAGING WEIGHT 1,85 kg EN 16121 & ANSI/BIFMA X5.9 COMPLIANT WITH MAXLOAD