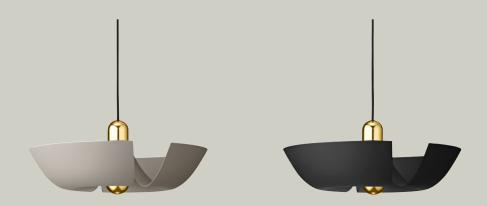

# CYCNUS PENDANT (LARGE)

Product sheet



### **SPECIFICATIONS**

PRODUCT TYPE •••••• Pendant **CYCNUS** PRODUCT NAME ..... COLOURS Black & Gold Taupe & Gold DIMENSION •••••• Ø:45 H:18 cm Cord lenght: 300 cm WEIGHT •••••• 1,59 kg MATERIALLampshade: Aluminum with powder coating Deco: Aluminum with brass plating Socket: Porcelain Cord: Black textile QUANTITY PER PARCEL L:54 W:54 H:25 cm PACKAGING DIMENSIONS PACKAGING WEIGHT 4 kg For all lamps the light source is E27 max 25W & 220/240 SOCKET / WATT / VOLTAGE voltage. The lamps can also be used with light dimmers to adjust brightness. We recommend a semi-coated 4W light source for a special effect that comes together with the design of the lamps. TESTED WITH COMPLIANT WITH CE CH ((()



## **VARIATIONS**





## CARE GUIDE — METALS

#### HOW TO CLEAN / POLISH

#### PLATED IRON / STEEL / ALUMINIUM

To get rid of dirt and dust, mix a mild detergent with warm water. Dip a soft cloth into the water & wipe the item down with the cloth.

If necessary, wipe the item dry with a soft dry cloth.

 $(A void\ scraping\ with\ an\ abrasive\ cloth, that\ could\ damage\ the\ surface)$ 

#### POWDER COATED IRON / STEEL / ALUMINIUM

To get rid of dirt and dust, mix a mild detergent with warm water.

Dip a lint free cloth into the water & wipe the item down with the cloth.

If necessary, wipe the item dry with a soft dry cloth.

(Avoid scraping or rubbing the powder coating with an abrasive cloth that could damage or remove the coating from the surface)

### STORYTELLING

#### CYCNUS PENDANT LAMP / BY AYTM DE