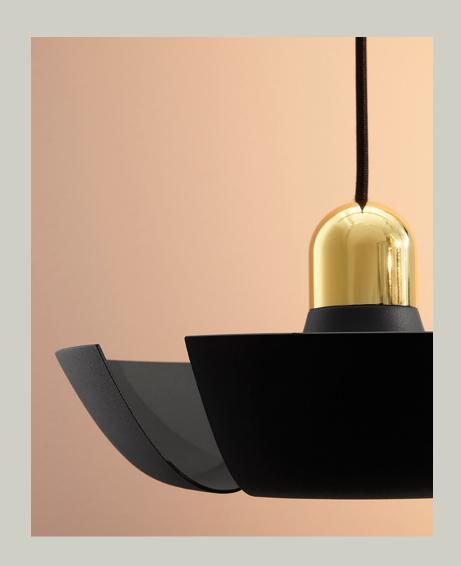

#### CYCNUS PENDANT LAMP / BY AYTM DESIGN TEAM

CYCNUS lamps will brighten up your place with charming lights from dusk till' dawn. CYCNUS means swan and the family of lamps are designed to pay a tribute to this majestic creature. Add new dimensions to your home with CYCNUS and create a gathering atmosphere with the open lights from the lamp family.

Have the CYCNUS pendant hanging above the dining table for an open and gathering atmosphere or hang it in an empty corner for a more decorative effect. Add new dimensions to your living space with the CYCNUS lamps series. CYCNUS means 'swan' and the entirety of the collection is inspired by this majestic bird. The lamps have been designed with a determined focus to open up light and create an upward effect resembling the elegant buck in the wings of swans taking off. Please note that CYCNUS light bulb is not included and is sold seperately.