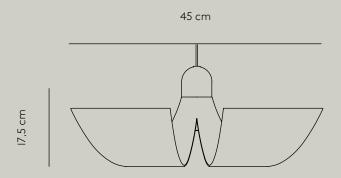

### **SPECIFICATIONS**

PRODUCT TYPE •••••• Pendant **CYCNUS** PRODUCT NAME ..... COLOURS Black & Gold Taupe & Gold DIMENSION •••••• Ø:45 H:18 cm Cord lenght: 300 cm WEIGHT •••••• 1,59 kg MATERIALLampshade: Aluminum with powder coating Deco: Aluminum with brass plating Socket: Porcelain Cord: Black textile QUANTITY PER PARCEL L:54 W:54 H:25 cm PACKAGING DIMENSIONS PACKAGING WEIGHT 4 kg For all lamps the light source is E27 max 25W & 220/240 SOCKET / WATT / VOLTAGE voltage. The lamps can also be used with light dimmers to adjust brightness. We recommend a semi-coated 4W light source for a special effect that comes together with the design of the lamps. TESTED WITH COMPLIANT WITH CE CH ((()