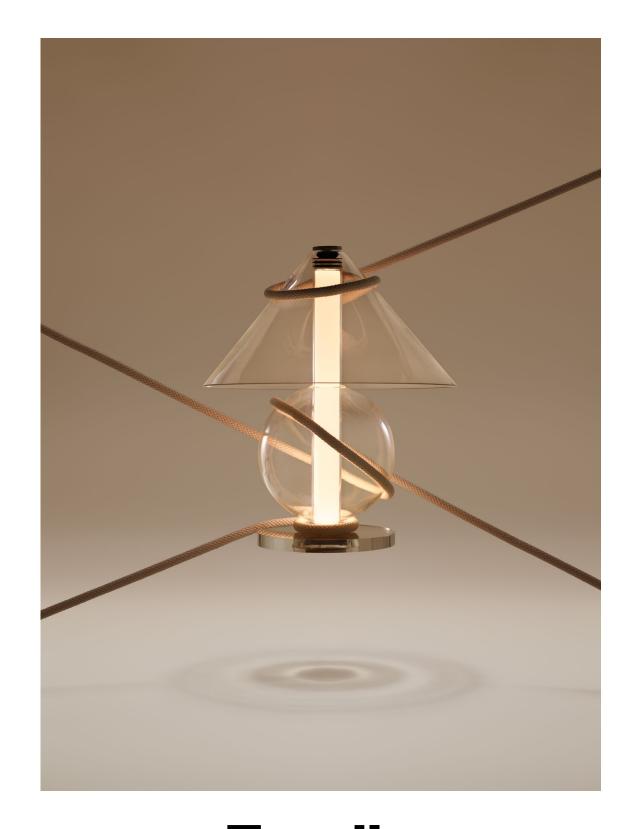

## Fragile Jaume Ramírez

Fragile Jaume Ramírez marset

The Fragile lamp is a mix of geometric shapes. A cone and a sphere are arranged to hold a cylinder that emits ambient light from below. In its form, we find remnants of the past; in the material, we find emotion. The glass not only

reveals the light source; it also speaks of purity, lightness and how this design blends in with its surroundings. Its structure seems to stand effortlessly, a very serious feat in which everything is in plain sight.