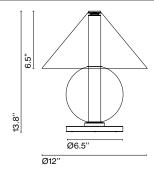

## Fragile Jaume Ramírez

Fragile Jaume Ramírez marset

The Fragile lamp is a mix of geometric shapes. A cone and a sphere are arranged to hold a cylinder that emits ambient light from below. In its form, we find remnants of the past; in the material, we find emotion. The glass not only

## Fragile

Code A724-103-50-22K A724-103-46-22K Finish
O Translucent
Amber

Dimmable: Yes Integrated dimmer: Yes

Dimming protocols: Progressive dimmer

from 0 to 100

Materials

Shade: Blown glass Base: Methacrylate