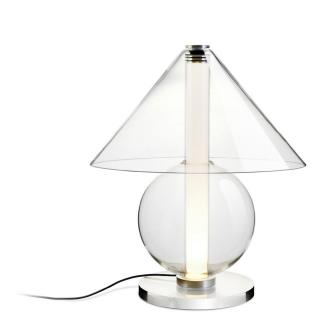

## Fragile Jaume Ramírez

Fragile Jaume Ramírez marset

The Fragile lamp is a mix of geometric shapes. A cone and a sphere are arranged to hold a cylinder that emits ambient light from below. In its form, we find remnants of the past; in the material, we find emotion. The glass not only

reveals the light source; it also speaks of purity, lightness and how this design blends in with its surroundings. Its structure seems to stand effortlessly, a very serious feat in which everything is in plain sight.

## Fragile

Code A724-103-50-22K A724-103-46-22K Finish
O Translucent
Amber

Dimmable: Yes Integrated dimmer: Yes

Dimming protocols: Progressive dimmer

from 0 to 100

Materials

Shade: Blown glass Base: Methacrylate