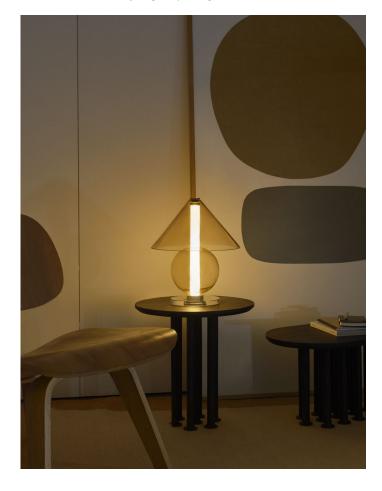

## Fragile Jaume Ramírez

Fragile Jaume Ramírez marset

The Fragile lamp is a mix of geometric shapes. A cone and a sphere are arranged to hold a cylinder that emits ambient light from below. In its form, we find remnants of the past; in the material, we find emotion. The glass not only

reveals the light source; it also speaks of purity, lightness and how this design blends in with its surroundings. Its structure seems to stand effortlessly, a very serious feat in which everything is in plain sight.